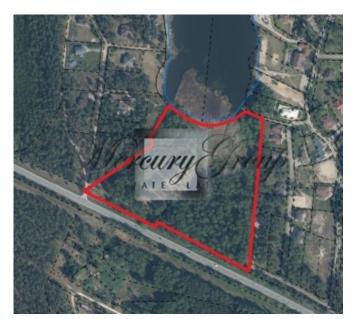

## ID: 10055 WWW.ESTATELATVIA.COM TEL./VIBER/WHATSAPP: + 37129642499

ID code: **10055** 

Location: Riga district / Garkalne / Sunisi

village

Type: Land

Land area: 51000.00 m<sup>2</sup>

Price: To buy: 250 000 EUR

## **Description**

The last vacant land plot by the lake in the village Sunishi for sale. The fresh air, the beauty of nature and the presence of urban communications awaits you here. Friendly and respectable neighbors - nearby there is an elite closed village with private houses. Nearby is a restaurant and gym as well.

All communications are nearby - electricity, gas.