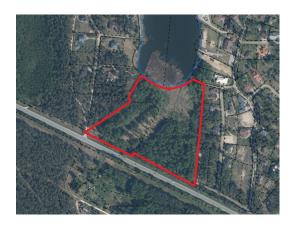

## ID: 10055 WWW.ESTATELATVIA.COM TEL./VIBER/WHATSAPP: + 37129642499

ID code: **10055** 

Location: Riga district / Garkalne / Sunisi

village

Type: Land

Land area: 51000.00 m<sup>2</sup>

Price: To buy: 250 000 EUR

## **Description**

The last vacant land plot by the lake in the village Sunishi for sale. The fresh air, the beauty of nature and the presence of urban communications awaits you here. Friendly and respectable neighbors - nearby there is an elite closed village with private houses. Nearby is a restaurant and gym as well.

All communications are nearby - electricity, gas.