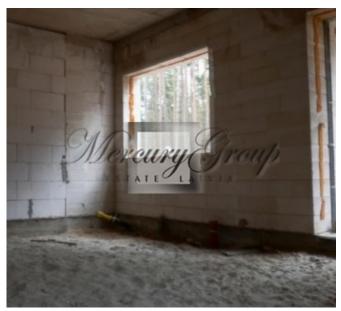

#### Description

Near the lake Bozhu, where an episode of the movie "17 moments of the spring" was filmed, land plot with a total area of 2.4227 ha is being sold for the development of the club village. On the spacious plot there are 6 absolutely identical (4 apartment) houses - under construction (in the diagram 15B to 20B), with a total area of 3622 m2. All houses with built frames and roofs, as well as connected engineerings - gas, electricity, sewerage, water - local. The houses are designed in such a way that each apartment is located on 2 levels, has a separate entrance and several spacious terraces.