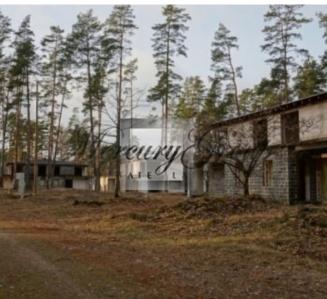

#### Description

Near the lake Bozhu, where an episode of the movie "17 moments of the spring" was filmed, land plot with a total area of 2.4227 ha is being sold for the development of the club village. On the spacious plot there are 6 absolutely identical (4 apartment) houses - under construction (in the diagram 15B to 20B), with a total area of 3622 m2. All houses with built frames and roofs, as well as connected engineerings - gas, electricity, sewerage, water - local. The houses are designed in such a way that each apartment is located on 2 levels, has a separate entrance and several spacious terraces.

It is possible to buy a whole project - 20 seperated plots with a total area 107530 m2, where are also built 2 foundations (shown in the diagram as 8H and 7E) for the construction of detached houses also with connected engineerings. According to the project, it was planned to build 11 more detached villas, 7 (4-apartment) houses, 1 more house with apartments, a Spa center, a pier, a Park area, etc. An asphalt road leads to the village. A picturesque, ecological area, bordered by the elite village of Taurini. Good location-Riga international airport 16 km, Jurmala 12 km, International school of Latvia 5 km, Old Riga 21 km. The project documentation is available. More information via phone.