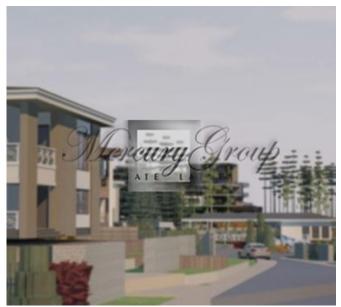

It is possible to buy a whole project - 20 seperated plots with a total area 107530 m2, where are also built 2 foundations (shown in the diagram as 8H and 7E) for the construction of detached houses also with connected engineerings. According to the project, it was planned to build 11 more detached villas, 7 (4-apartment) houses, 1 more house with apartments, a Spa center, a pier, a Park area, etc. An asphalt road leads to the village. A picturesque, ecological area, bordered by the elite village of Taurini. Good location-Riga international airport 16 km, Jurmala 12 km, International school of Latvia 5 km, Old Riga 21 km. The project documentation is available. More information via phone.