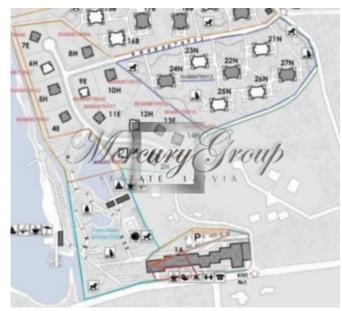

#### Description

Near the lake Bozhu, where an episode of the movie "17 moments of the spring" was filmed, land plot with a total area of 2.4227 ha is being sold for the development of the club village. On the spacious plot there are 6 absolutely identical (4 apartment) houses - under construction (in the diagram 15B to 20B), with a total area of 3622 m2. All houses with built frames and roofs, as well as connected engineerings - gas, electricity, sewerage, water - local. The houses are designed in such a way that each apartment is located on 2 levels, has a separate entrance and several spacious terraces.

It is possible to buy a whole project - 20 seperated plots with a total area 107530 m2, where are also built 2 foundations (shown in the diagram as 8H and 7E) for the construction of detached houses also with connected engineerings. According to the project, it was planned to build 11 more detached villas, 7 (4-apartment) houses, 1 more house with apartments, a Spa center, a pier, a Park area, etc. An asphalt road leads to the village. A picturesque, ecological area, bordered by the elite village of Taurini. Good location-Riga international airport 16 km, Jurmala 12 km, International school of Latvia 5 km, Old Riga 21 km. The project documentation is available. More information via phone.