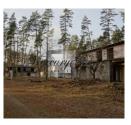

#### Description

Near the lake Bozhu, where an episode of the movie "17 moments of the spring" was filmed, land plot with a total area of 2.4227 ha is being sold for the development of the club village. On the spacious plot there are 6 absolutely identical (4 apartment) houses - under construction (in the diagram 15B to 20B), with a total area of 3622 m2. All houses with built frames and roofs, as well as connected engineerings - gas, electricity, sewerage, water - local. The houses are designed in such a way that each apartment is located on 2 levels, has a separate entrance and several spacious terraces.

It is possible to buy a whole project - 20 seperated plots with a total area 107530 m2, where are also built 2 foundations (shown in the diagram as 8H and 7E) for the construction of detached houses also with connected engineerings. According to the project, it was planned to build 11 more detached villas, 7 (4-apartment) houses, 1 more house with apartments, a Spa center, a pier, a Park area, etc. An asphalt road leads to the village. A picturesque, ecological area, bordered by the elite village of Taurini. Good location-Riga international airport 16 km, Jurmala 12 km, International school of Latvia 5 km, Old Riga 21 km. The project documentation is available. More information via phone.