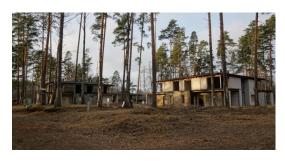

#### Description

Near the lake Bozhu, where an episode of the movie "17 moments of the spring" was filmed, land plot with a total area of 2.4227 ha is being sold for the development of the club village. On the spacious plot there are 6 absolutely identical (4 apartment) houses - under construction (in the diagram 15B to 20B), with a total area of 3622 m2. All houses with built frames and roofs, as well as connected engineerings - gas, electricity, sewerage, water - local. The houses are designed in such a way that each apartment is located on 2 levels, has a separate entrance and several spacious terraces.

It is possible to buy a whole project - 20 seperated plots with a total area 107530 m2, where are also built 2 foundations (shown in the diagram as 8H and 7E) for the construction of detached houses also with connected engineerings. According to the project, it was planned to build 11 more detached villas, 7 (4-apartment) houses, 1 more house with apartments, a Spa center, a pier, a Park area, etc. An asphalt road leads to the village. A picturesque, ecological area, bordered by the elite village of Taurini. Good location-Riga international airport 16 km, Jurmala 12 km, International school of Latvia 5 km, Old Riga 21 km. The project documentation is available. More information via phone.