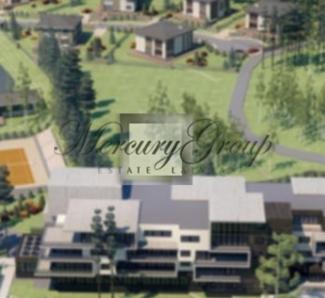

#### Description

Near the lake Bozhu, where an episode of the movie "17 moments of the spring" was filmed, land plot with a total area of 2.4227 ha is being sold for the development of the club village. On the spacious plot there are 6 absolutely identical (4 apartment) houses - under construction (in the diagram 15B to 20B), with a total area of 3622 m2. All houses with built frames and roofs, as well as connected engineerings - gas, electricity, sewerage, water - local. The houses are designed in such a way that each apartment is located on 2 levels, has a separate entrance and several spacious terraces.