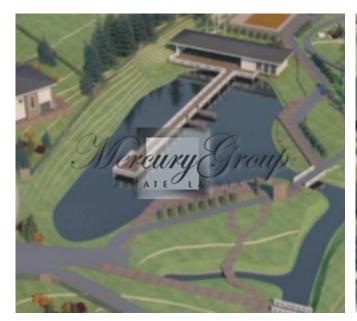

It is possible to buy a whole project - 20 seperated plots with a total area 107530 m2, where are also built 2 foundations (shown in the diagram as 8H and 7E) for the construction of detached houses also with connected engineerings. According to the project, it was planned to build 11 more detached villas, 7 (4-apartment) houses, 1 more house with apartments, a Spa center, a pier, a Park area, etc. An asphalt road leads to the village. A picturesque, ecological area, bordered by the elite village of Taurini. Good location-Riga international airport 16 km, Jurmala 12 km, International school of Latvia 5 km, Old Riga 21 km. The project documentation is available. More information via phone.