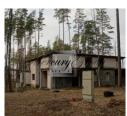

#### Description

Near the lake Bozhu, where an episode of the movie "17 moments of the spring" was filmed, land plot with a total area of 2.4227 ha is being sold for the development of the club village. On the spacious plot there are 6 absolutely identical (4 apartment) houses - under construction (in the diagram 15B to 20B), with a total area of 3622 m2. All houses with built frames and roofs, as well as connected engineerings - gas, electricity, sewerage, water - local. The houses are designed in such a way that each apartment is located on 2 levels, has a separate entrance and several spacious terraces.

It is possible to buy a whole project - 20 seperated plots with a total area 107530 m2, where are also built 2 foundations (shown in the diagram as 8H and 7E) for the construction of detached houses also with connected engineerings. According to the project, it was planned to build 11 more detached villas, 7 (4-apartment) houses, 1 more house with apartments, a Spa center, a pier, a Park area, etc. An asphalt road leads to the village. A picturesque, ecological area, bordered by the elite village of Taurini. Good location-Riga international airport 16 km, Jurmala 12 km, International school of Latvia 5 km, Old Riga 21 km. The project documentation is available. More information via phone.