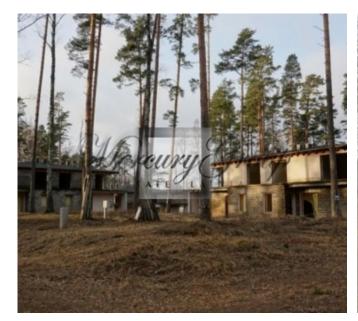

#### Description

Near the lake Bozhu, where an episode of the movie "17 moments of the spring" was filmed, land plot with a total area of 2.4227 ha is being sold for the development of the club village. On the spacious plot there are 6 absolutely identical (4 apartment) houses - under construction (in the diagram 15B to 20B), with a total area of 3622 m2. All houses with built frames and roofs, as well as connected engineerings - gas, electricity, sewerage, water - local. The houses are designed in such a way that each apartment is located on 2 levels, has a separate entrance and several spacious terraces.

It is possible to buy a whole project - 20 seperated plots with a total area 107530 m2, where are also built 2 foundations (shown in the diagram as 8H and 7E) for the construction of detached houses also with connected engineerings. According to the project, it was planned to build 11 more detached villas, 7 (4-apartment) houses, 1 more house with apartments, a Spa center, a pier, a Park area, etc. An asphalt road leads to the village. A picturesque, ecological area, bordered by the elite village of Taurini. Good location-Riga international airport 16 km, Jurmala 12 km, International school of Latvia 5 km, Old Riga 21 km. The project documentation is available. More information via phone.