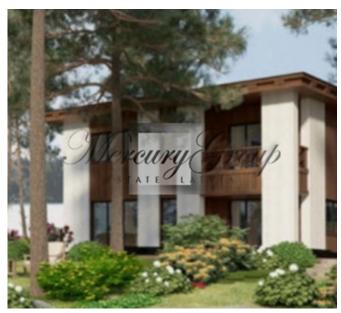

#### Description

Near the lake Bozhu, where an episode of the movie "17 moments of the spring" was filmed, land plot with a total area of 2.4227 ha is being sold for the development of the club village. On the spacious plot there are 6 absolutely identical (4 apartment) houses - under construction (in the diagram 15B to 20B), with a total area of 3622 m2. All houses with built frames and roofs, as well as connected engineerings - gas, electricity, sewerage, water - local. The houses are designed in such a way that each apartment is located on 2 levels, has a separate entrance and several spacious terraces.