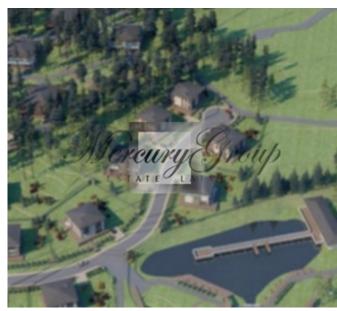

It is possible to buy a whole project - 20 seperated plots with a total area 107530 m2, where are also built 2 foundations (shown in the diagram as 8H and 7E) for the construction of detached houses also with connected engineerings. According to the project, it was planned to build 11 more detached villas, 7 (4-apartment) houses, 1 more house with apartments, a Spa center, a pier, a Park area, etc. An asphalt road leads to the village. A picturesque, ecological area, bordered by the elite village of Taurini. Good location-Riga international airport 16 km, Jurmala 12 km, International school of Latvia 5 km, Old Riga 21 km. The project documentation is available. More information via phone.