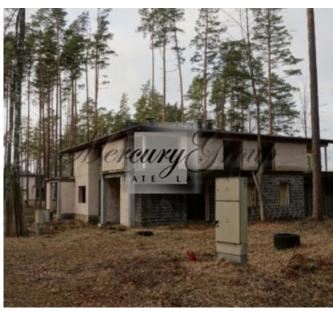

#### Description

Near the lake Bozhu, where an episode of the movie "17 moments of the spring" was filmed, land plot with a total area of 2.4227 ha is being sold for the development of the club village. On the spacious plot there are 6 absolutely identical (4 apartment) houses - under construction (in the diagram 15B to 20B), with a total area of 3622 m2. All houses with built frames and roofs, as well as connected engineerings - gas, electricity, sewerage, water - local. The houses are designed in such a way that each apartment is located on 2 levels, has a separate entrance and several spacious terraces.

It is possible to buy a whole project - 20 seperated plots with a total area 107530 m2, where are also built 2 foundations (shown in the diagram as 8H and 7E) for the construction of detached houses also with connected engineerings. According to the project, it was planned to build 11 more detached villas, 7 (4-apartment) houses, 1 more house with apartments, a Spa center, a pier, a Park area, etc. An asphalt road leads to the village. A picturesque, ecological area, bordered by the elite village of Taurini. Good location-Riga international airport 16 km, Jurmala 12 km, International school of Latvia 5 km, Old Riga 21 km. The project documentation is available. More information via phone.