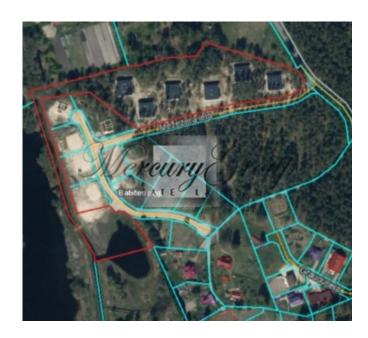

It is possible to buy a whole project - 20 seperated plots with a total area 107530 m2, where are also built 2 foundations (shown in the diagram as 8H and 7E) for the construction of detached houses also with connected engineerings. According to the project, it was planned to build 11 more detached villas, 7 (4-apartment) houses, 1 more house with apartments, a Spa center, a pier, a Park area, etc. An asphalt road leads to the village. A picturesque, ecological area, bordered by the elite village of Taurini. Good location-Riga international airport 16 km, Jurmala 12 km, International school of Latvia 5 km, Old Riga 21 km. The project documentation is available. More information via phone.