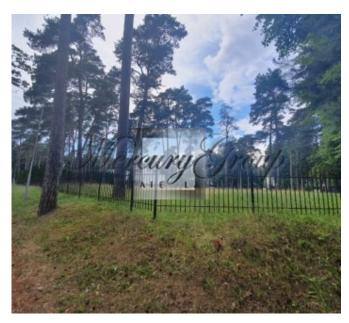

## **Description**

Exclusive offer of the land plot in resort city Jurmala located just 150 meters from the sea. The land is situated in a peaceful and green area of Lielupe on E. Birznieka Upisa street. There is one of the best land plots of Jurmala available for today. The total area is 2922 sq.m. The maximum construction density permitted for the land is 20%. The price includes an architectural design and project of the house for the development of the plot. In addition, all city communications gas, water, electricity are connected to the plot. Plan of borders of the land plot and visualization of the house will be provided by request.