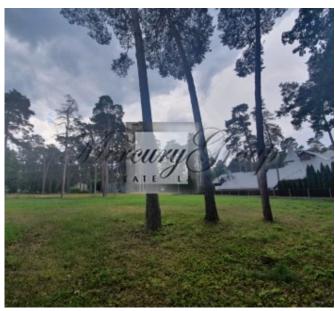

## **Description**

Exclusive offer of the land plot in resort city Jurmala located just 150 meters from the sea. The land is situated in a peaceful and green area of Lielupe on E. Birznieka Upisa street. There is one of the best land plots of Jurmala available for today. The total area is 2922 sq.m. The maximum construction density permitted for the land is 20%. The price includes an architectural design and project of the house for the development of the plot. In addition, all city communications gas, water, electricity are connected to the plot. Plan of borders of the land plot and visualization of the house will be provided by request.