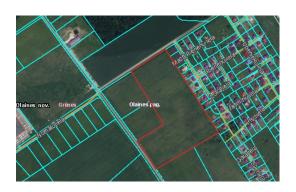

## **Description**

A landplot in Olaine area for sale, next to the residential village of Grenes. Permitted use - warehouse and industrial land, but according to the new territorial plan (from 2022) the permitted use of land - low-rise residential buildings (individual houses, twin houses and apartment buildings up to 3 floors).

In total there are 3 land plots for sale - 10.5 hectares in this announcement, <u>1.8 hectares</u> and <u>2.5 hectares</u>. It is possible to purchase them all together or separately.