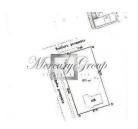

## ID: 1811 WWW.ESTATELATVIA.COM TEL./VIBER/WHATSAPP: + 37129642499

ID code: **1811** 

Location: Jurmala and region / Lielupe /

Bulduru prospekts (Lielupe)

Type: Land

Size: **1370.00 m<sup>2</sup>** 

Price: To buy: 620 000 EUR

The land plot located near the developed infrastructure on the 2st line from the sea. Only 5 minutes walking distance from the beach, 15 minutes walking distance from the Lielupe river, yacht-club and tennis courts. Total area of land is 1370 sq.m. All city communications.