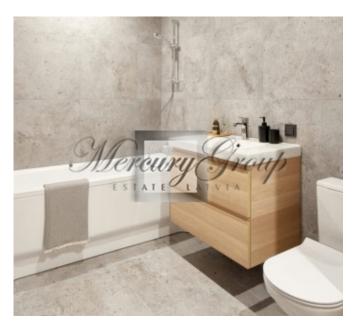

### Description

A modern, energy-efficient apartment with your own green area just 15 minutes away from airport Riga.

The 125 m2 spacious two-story apartments are designed in ascetic Scandinavian design, equipped with the highest quality finishes, as well as plumbing and kitchen equipment.

Each apartment has 3 bedrooms, 2 bathrooms, as well as a kitchen combined with a living room. In addition, there is a wardrobe and a small storage room.

Heat pumps are installed, that means your average utility bill will not exceed 360 euros per month.