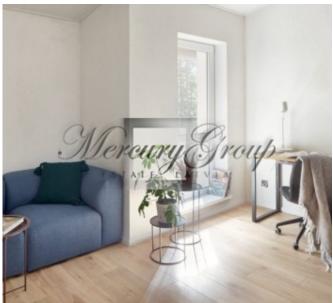

### Description

A modern, energy-efficient apartment with your own green area just 15 minutes away from airport Riga.

The 125 m2 spacious two-story apartments are designed in ascetic Scandinavian design, equipped with the highest quality finishes, as well as plumbing and kitchen equipment.

Each apartment has 3 bedrooms, 2 bathrooms, as well as a kitchen combined with a living room. In addition, there is a wardrobe and a small storage room.

Heat pumps are installed, that means your average utility bill will not exceed 360 euros per month.