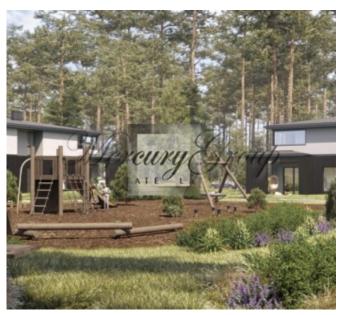

### Description

A modern, energy-efficient apartment with your own green area just 15 minutes away from airport Riga.

The 125 m2 spacious two-story apartments are designed in ascetic Scandinavian design, equipped with the highest quality finishes, as well as plumbing and kitchen equipment.