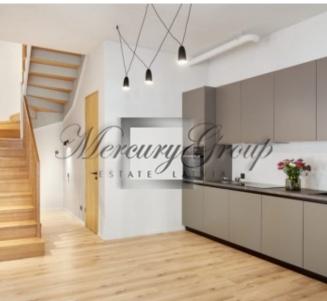

### Description

A modern, energy-efficient apartment with your own green area just 15 minutes away from airport Riga.

The 125 m2 spacious two-story apartments are designed in ascetic Scandinavian design, equipped with the highest quality finishes, as well as plumbing and kitchen equipment.

Each apartment has 3 bedrooms, 2 bathrooms, as well as a kitchen combined with a living room. In addition, there is a wardrobe and a small storage room.

Heat pumps are installed, that means your average utility bill will not exceed 360 euros per month.