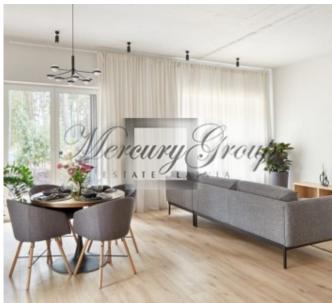

### Description

A modern, energy-efficient apartment with your own green area just 15 minutes away from airport Riga.

The 125 m2 spacious two-story apartments are designed in ascetic Scandinavian design, equipped with the highest quality finishes, as well as plumbing and kitchen equipment.

Each apartment has 3 bedrooms, 2 bathrooms, as well as a kitchen combined with a living room. In addition, there is a wardrobe and a small storage room.

Heat pumps are installed, that means your average utility bill will not exceed 360 euros per month.