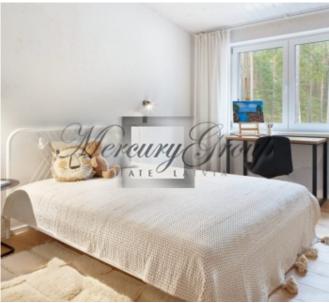

### Description

A modern, energy-efficient apartment with your own green area just 15 minutes away from airport Riga.

The 125 m2 spacious two-story apartments are designed in ascetic Scandinavian design, equipped with the highest quality finishes, as well as plumbing and kitchen equipment.

Each apartment has 3 bedrooms, 2 bathrooms, as well as a kitchen combined with a living room. In addition, there is a wardrobe and a small storage room.

Heat pumps are installed, that means your average utility bill will not exceed 360 euros per month.