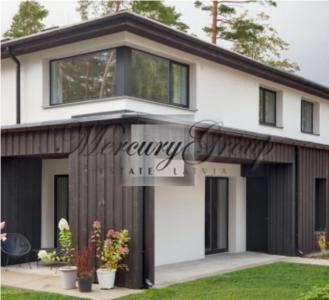

### Description

A modern, energy-efficient apartment with your own green area just 15 minutes away from airport Riga.

The 125 m2 spacious two-story apartments are designed in ascetic Scandinavian design, equipped with the highest quality finishes, as well as plumbing and kitchen equipment.

Each apartment has 3 bedrooms, 2 bathrooms, as well as a kitchen combined with a living room. In addition, there is a wardrobe and a small storage room.

Heat pumps are installed, that means your average utility bill will not exceed 360 euros per month.