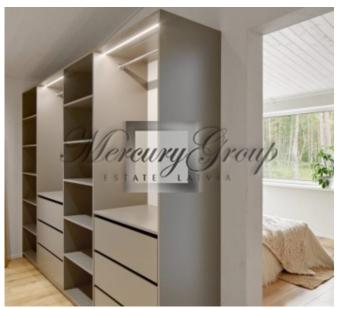

Each apartment has 3 bedrooms, 2 bathrooms, as well as a kitchen combined with a living room. In addition, there is a wardrobe and a small storage room.

Heat pumps are installed, that means your average utility bill will not exceed 360 euros per month.