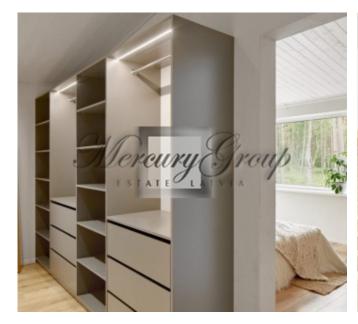

### Description

A modern, energy-efficient apartment with your own green area just 15 minutes away from airport Riga.

The 125 m2 spacious two-story apartments are designed in ascetic Scandinavian design, equipped with the highest quality finishes, as well as plumbing and kitchen equipment.

Each apartment has 3 bedrooms, 2 bathrooms, as well as a kitchen combined with a living room. In addition, there is a wardrobe and a small storage room.

Heat pumps are installed, that means your average utility bill will not exceed 360 euros per month.