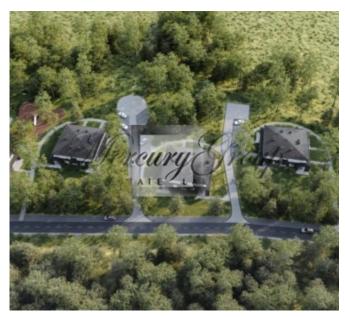

Location: Riga district / Babite /

**Dzilnuciems** 

Type: **Apartment, Private houses** 

House type: **New project** 

Rooms: 4
Floor: 2/2
Sizo: 135

Size: **125.00 m²** Land area: **270.00 m²** 

Internet: Yes
TV: Yes
Parking: Yes
Intercom: Yes
Terrace/Balcony: Yes

### Description

A modern, energy-efficient apartment with your own green area just 15 minutes away from airport Riga.

The 125 m2 spacious two-story apartments are designed in ascetic Scandinavian design, equipped with the highest quality finishes, as well as plumbing and kitchen equipment.