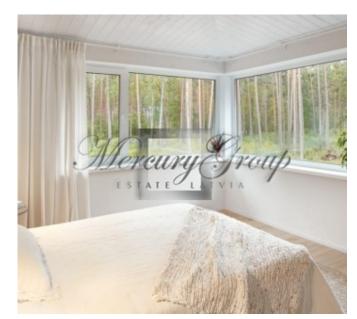

### Description

A modern, energy-efficient apartment with your own green area just 15 minutes away from airport Riga.

The 125 m2 spacious two-story apartments are designed in ascetic Scandinavian design, equipped with the highest quality finishes, as well as plumbing and kitchen equipment.

Each apartment has 3 bedrooms, 2 bathrooms, as well as a kitchen combined with a living room. In addition, there is a wardrobe and a small storage room.

Heat pumps are installed, that means your average utility bill will not exceed 360 euros per month.