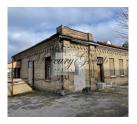

# ID: 21401 WWW.ESTATELATVIA.COM TEL./VIBER/WHATSAPP: +371 28007718

ID code: **21401** 

Location: Riga / Bolderaja

Type: Land

Size: **434.40 m²**Land area: **3186.00 m²** 

Price: To buy: 220 000 EUR

#### **Description**

We offer a plot of land on the street. Mezhrozishu, in Riga. An active and lively place, in the very center of Bolderāja. Nearby educational institutions, police building, supermarkets, new residential complex, public transport stop, polyclinic. Distance to the city center (Vecrīga): 25 minutes, 10 minutes drive to the Baltic Sea coast.