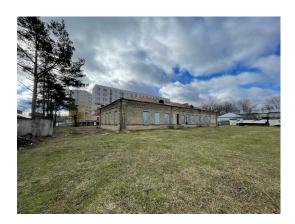

# ID: 21401 WWW.ESTATELATVIA.COM TEL./VIBER/WHATSAPP: +371 28007718

ID code: **21401** 

Location: Riga / Bolderaja

Type: Land

Size: **434.40 m²**Land area: **3186.00 m²** 

Price: To buy: 220 000 EUR

#### **Description**

We offer a plot of land on the street. Mezhrozishu, in Riga. An active and lively place, in the very center of Bolderāja. Nearby educational institutions, police building, supermarkets, new residential complex, public transport stop, polyclinic. Distance to the city center (Vecrīga): 25 minutes, 10 minutes drive to the Baltic Sea coast.