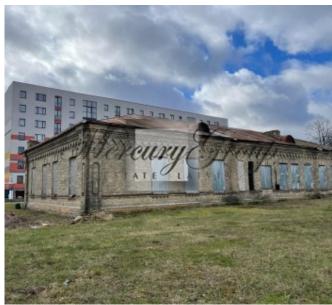

#### **Description**

We offer a plot of land on the street. Mezhrozishu, in Riga. An active and lively place, in the very center of Bolderāja. Nearby educational institutions, police building, supermarkets, new residential complex, public transport stop, polyclinic. Distance to the city center (Vecrīga): 25 minutes, 10 minutes drive to the Baltic Sea coast.