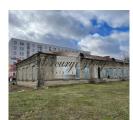

# ID: 21401 WWW.ESTATELATVIA.COM TEL./VIBER/WHATSAPP: +371 28007718

ID code: **21401** 

Location: Riga / Bolderaja

Type: Land

Size: **434.40 m²**Land area: **3186.00 m²** 

Price: To buy: 220 000 EUR

#### **Description**

We offer a plot of land on the street. Mezhrozishu, in Riga. An active and lively place, in the very center of Bolderāja. Nearby educational institutions, police building, supermarkets, new residential complex, public transport stop, polyclinic. Distance to the city center (Vecrīga): 25 minutes, 10 minutes drive to the Baltic Sea coast.