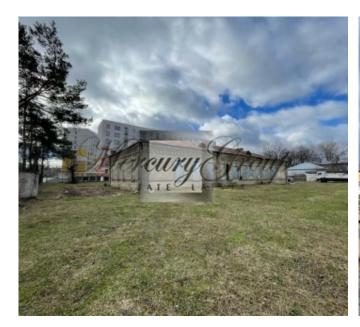

# ID: 21401 WWW.ESTATELATVIA.COM TEL./VIBER/WHATSAPP: +371 28007718

ID code: **21401** 

Location: Riga / Bolderaja

Type: Land

Size: **434.40 m²**Land area: **3186.00 m²** 

Price: To buy: 220 000 EUR

#### **Description**

We offer a plot of land on the street. Mezhrozishu, in Riga. An active and lively place, in the very center of Bolderāja. Nearby educational institutions, police building, supermarkets, new residential complex, public transport stop, polyclinic. Distance to the city center (Vecrīga): 25 minutes, 10 minutes drive to the Baltic Sea coast.