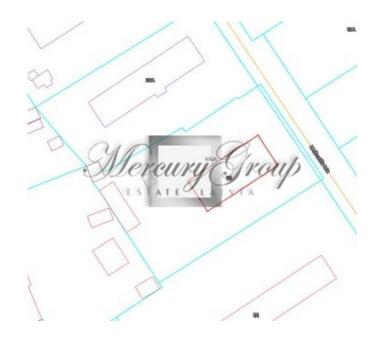

# ID: 21401 WWW.ESTATELATVIA.COM TEL./VIBER/WHATSAPP: +371 28007718

ID code: **21401** 

Location: Riga / Bolderaja

Type: Land

Size: **434.40 m²**Land area: **3186.00 m²** 

Price: To buy: 220 000 EUR

All communications go through the street.