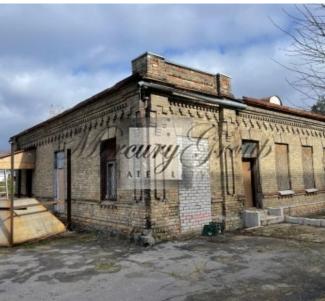

#### **Description**

We offer a plot of land on the street. Mezhrozishu, in Riga. An active and lively place, in the very center of Bolderāja. Nearby educational institutions, police building, supermarkets, new residential complex, public transport stop, polyclinic. Distance to the city center (Vecrīga): 25 minutes, 10 minutes drive to the Baltic Sea coast.