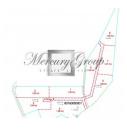

## ID: 21486 WWW.ESTATELATVIA.COM TEL./VIBER/WHATSAPP: +37125772705

ID code: Location:

Type: Land area: **Price:**  21486 Riga district / Marupe district / Marupe Land 100000.00 m<sup>2</sup> To buy: 1 100 000 EUR

## Description

We offer a plot of commercial land of 10 hectares. The land plot is located in the Marupe district

The main uses of the area:

- Construction of light industry enterprises
- -Building of agricultural production enterprises
- Construction of warehouses
- -Transport service infrastructure
- -. Linear transport infrastructure
- Construction of energy supply companies