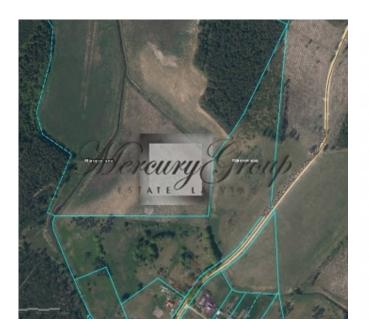

## ID: 21486 WWW.ESTATELATVIA.COM TEL./VIBER/WHATSAPP: +37125772705

ID code: Location:

Type: Land area: **Price:**  21486 Riga district / Marupe district / Marupe Land 100000.00 m<sup>2</sup> To buy: 1 100 000 EUR

## Description

We offer a plot of commercial land of 10 hectares. The land plot is located in the Marupe district

The main uses of the area:

- Construction of light industry enterprises
- -Building of agricultural production enterprises
- Construction of warehouses
- -Transport service infrastructure
- -. Linear transport infrastructure
- Construction of energy supply companies