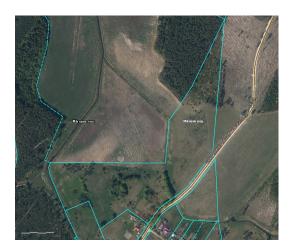

## ID: 21486 WWW.ESTATELATVIA.COM TEL./VIBER/WHATSAPP: +37125772705

ID code: Location:

Type: Land area: **Price:**  21486 Riga district / Marupe district / Marupe Land 100000.00 m<sup>2</sup> To buy: 1 100 000 EUR

## Description

We offer a plot of commercial land of 10 hectares. The land plot is located in the Marupe district

The main uses of the area:

- Construction of light industry enterprises
- -Building of agricultural production enterprises
- Construction of warehouses
- -Transport service infrastructure
- -. Linear transport infrastructure
- Construction of energy supply companies