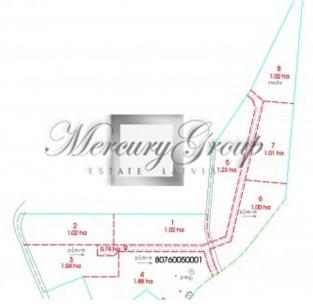

## ID: 21486 WWW.ESTATELATVIA.COM TEL./VIBER/WHATSAPP: +37125772705

ID code: Location:

Type: Land area: **Price:**  21486 Riga district / Marupe district / Marupe Land 100000.00 m<sup>2</sup> To buy: 1 100 000 EUR

## Description

We offer a plot of commercial land of 10 hectares. The land plot is located in the Marupe district

The main uses of the area:

- Construction of light industry enterprises
- -Building of agricultural production enterprises
- Construction of warehouses
- -Transport service infrastructure
- -. Linear transport infrastructure
- Construction of energy supply companies