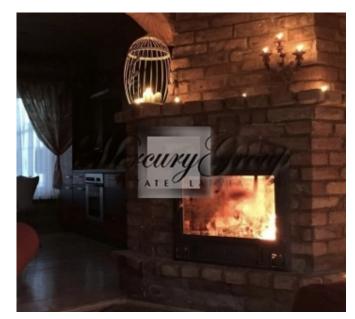

#### **Description**

A beautiful and cozy country house "Sāvīte pilskalns" in a scenic location in Madona county, Vestienas parish, on the shore of Lake Kenepėnai. The length of the shoreline of the lake is 150m. The property is located 127 km from Riga, 20 km from Madona. Nearby is Vestiena, 7 km to Gaiziņkalns, 1 km to Kala lake. The house was built for myself from quality materials (pine and Siberian larch) in 2015. The total area of the house is 142.2 m2, the land area is 6.9 ha. On the shore of the lake there is a sauna with a terrace and a 15m long footbridge made of Siberian larch, it is possible to park a boat. The first floor of the house has a living room with a fireplace, a kitchen and a bedroom with a heated floor, as well as utility rooms (toilet and shower). On the second floor there are two bedrooms, a living room and a utility room. Water from the lake with a supply to the house, connected three-phase electricity. The area of Kanepėni lake is 60.4 ha, the length is 0.9 km, the greatest depth is 5.5 m. Perch, pike, tench and others live in the lake. It is possible to engage in agriculture.