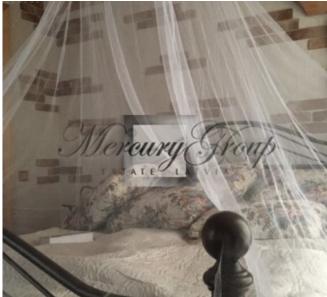

#### **Description**

A beautiful and cozy country house "Sāvīte pilskalns" in a scenic location in Madona county, Vestienas parish, on the shore of Lake Kenepėnai. The length of the shoreline of the lake is 150m. The property is located 127 km from Riga, 20 km from Madona. Nearby is Vestiena, 7 km to Gaiziņkalns, 1 km to Kala lake. The house was built for myself from quality materials (pine and Siberian larch) in 2015. The total area of the house is 142.2 m2, the land area is 6.9 ha. On the shore of the lake there is a sauna with a terrace and a 15m long footbridge made of Siberian larch, it is possible to park a boat. The first floor of the house has a living room with a fireplace, a kitchen and a bedroom with a heated floor, as well as utility rooms (toilet and shower). On the second floor there are two bedrooms, a living room and a utility room. Water from the lake with a supply to the house, connected three-phase electricity. The area of Kanepėni lake is 60.4 ha, the length is 0.9 km, the greatest depth is 5.5 m. Perch, pike, tench and others live in the lake. It is possible to engage in agriculture.