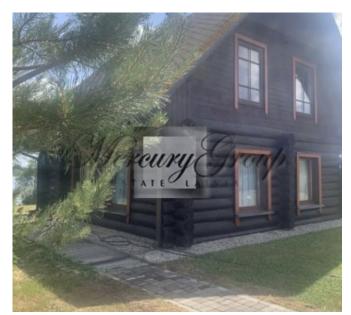

#### **Description**

A beautiful and cozy country house "Sāvīte pilskalns" in a scenic location in Madona county, Vestienas parish, on the shore of Lake Kenepėnai. The length of the shoreline of the lake is 150m. The property is located 127 km from Riga, 20 km from Madona. Nearby is Vestiena, 7 km to Gaiziņkalns, 1 km to Kala lake. The house was built for myself from quality materials (pine and Siberian larch) in 2015. The total area of the house is 142.2 m2, the land area is 6.9 ha. On the shore of the lake there is a sauna with a terrace and a 15m long footbridge made of Siberian larch, it is possible to park a boat. The first floor of the house has a living room with a fireplace, a kitchen and a bedroom with a heated floor, as well as utility rooms (toilet and shower). On the second floor there are two bedrooms, a living room and a utility room. Water from the lake with a supply to the house, connected three-phase electricity. The area of Kanepėni lake is 60.4 ha, the length is 0.9 km, the greatest depth is 5.5 m. Perch, pike, tench and others live in the lake. It is possible to engage in agriculture.