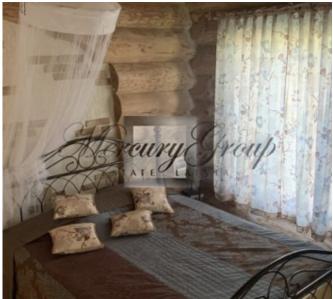

#### **Description**

A beautiful and cozy country house "Sāvīte pilskalns" in a scenic location in Madona county, Vestienas parish, on the shore of Lake Kenepėnai. The length of the shoreline of the lake is 150m. The property is located 127 km from Riga, 20 km from Madona. Nearby is Vestiena, 7 km to Gaiziņkalns, 1 km to Kala lake. The house was built for myself from quality materials (pine and Siberian larch) in 2015. The total area of the house is 142.2 m2, the land area is 6.9 ha. On the shore of the lake there is a sauna with a terrace and a 15m long footbridge made of Siberian larch, it is possible to park a boat. The first floor of the house has a living room with a fireplace, a kitchen and a bedroom with a heated floor, as well as utility rooms (toilet and shower). On the second floor there are two bedrooms, a living room and a utility room. Water from the lake with a supply to the house, connected three-phase electricity. The area of Kanepėni lake is 60.4 ha, the length is 0.9 km, the greatest depth is 5.5 m. Perch, pike, tench and others live in the lake. It is possible to engage in agriculture.