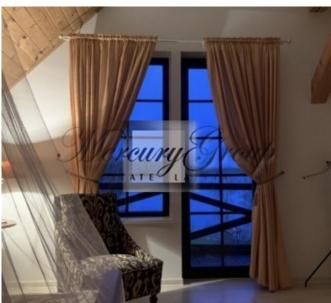

#### **Description**

A beautiful and cozy country house "Sāvīte pilskalns" in a scenic location in Madona county, Vestienas parish, on the shore of Lake Kenepėnai. The length of the shoreline of the lake is 150m. The property is located 127 km from Riga, 20 km from Madona. Nearby is Vestiena, 7 km to Gaiziņkalns, 1 km to Kala lake. The house was built for myself from quality materials (pine and Siberian larch) in 2015. The total area of the house is 142.2 m2, the land area is 6.9 ha. On the shore of the lake there is a sauna with a terrace and a 15m long footbridge made of Siberian larch, it is possible to park a boat. The first floor of the house has a living room with a fireplace, a kitchen and a bedroom with a heated floor, as well as utility rooms (toilet and shower). On the second floor there are two bedrooms, a living room and a utility room. Water from the lake with a supply to the house, connected three-phase electricity. The area of Kanepėni lake is 60.4 ha, the length is 0.9 km, the greatest depth is 5.5 m. Perch, pike, tench and others live in the lake. It is possible to engage in agriculture.