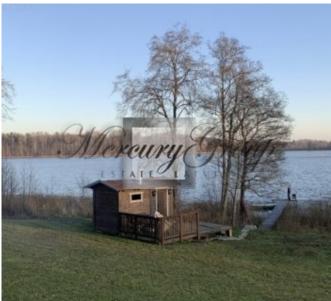

#### **Description**

A beautiful and cozy country house "Sāvīte pilskalns" in a scenic location in Madona county, Vestienas parish, on the shore of Lake Kenepėnai. The length of the shoreline of the lake is 150m. The property is located 127 km from Riga, 20 km from Madona. Nearby is Vestiena, 7 km to Gaiziņkalns, 1 km to Kala lake. The house was built for myself from quality materials (pine and Siberian larch) in 2015. The total area of the house is 142.2 m2, the land area is 6.9 ha. On the shore of the lake there is a sauna with a terrace and a 15m long footbridge made of Siberian larch, it is possible to park a boat. The first floor of the house has a living room with a fireplace, a kitchen and a bedroom with a heated floor, as well as utility rooms (toilet and shower). On the second floor there are two bedrooms, a living room and a utility room. Water from the lake with a supply to the house, connected three-phase electricity. The area of Kanepėni lake is 60.4 ha, the length is 0.9 km, the greatest depth is 5.5 m. Perch, pike, tench and others live in the lake. It is possible to engage in agriculture.