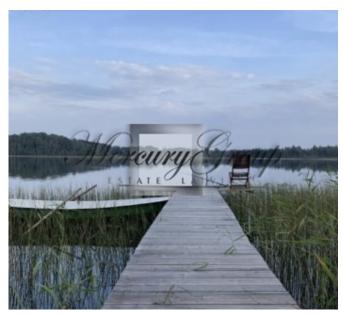

#### **Description**

A beautiful and cozy country house "Sāvīte pilskalns" in a scenic location in Madona county, Vestienas parish, on the shore of Lake Kenepėnai. The length of the shoreline of the lake is 150m. The property is located 127 km from Riga, 20 km from Madona. Nearby is Vestiena, 7 km to Gaiziņkalns, 1 km to Kala lake. The house was built for myself from quality materials (pine and Siberian larch) in 2015. The total area of the house is 142.2 m2, the land area is 6.9 ha. On the shore of the lake there is a sauna with a terrace and a 15m long footbridge made of Siberian larch, it is possible to park a boat. The first floor of the house has a living room with a fireplace, a kitchen and a bedroom with a heated floor, as well as utility rooms (toilet and shower). On the second floor there are two bedrooms, a living room and a utility room. Water from the lake with a supply to the house, connected three-phase electricity. The area of Kanepėni lake is 60.4 ha, the length is 0.9 km, the greatest depth is 5.5 m. Perch, pike, tench and others live in the lake. It is possible to engage in agriculture.