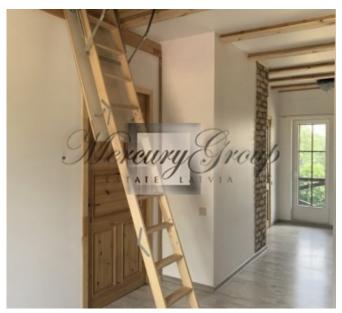

#### **Description**

A beautiful and cozy country house "Sāvīte pilskalns" in a scenic location in Madona county, Vestienas parish, on the shore of Lake Kenepėnai. The length of the shoreline of the lake is 150m. The property is located 127 km from Riga, 20 km from Madona. Nearby is Vestiena, 7 km to Gaiziņkalns, 1 km to Kala lake. The house was built for myself from quality materials (pine and Siberian larch) in 2015. The total area of the house is 142.2 m2, the land area is 6.9 ha. On the shore of the lake there is a sauna with a terrace and a 15m long footbridge made of Siberian larch, it is possible to park a boat. The first floor of the house has a living room with a fireplace, a kitchen and a bedroom with a heated floor, as well as utility rooms (toilet and shower). On the second floor there are two bedrooms, a living room and a utility room. Water from the lake with a supply to the house, connected three-phase electricity. The area of Kanepėni lake is 60.4 ha, the length is 0.9 km, the greatest depth is 5.5 m. Perch, pike, tench and others live in the lake. It is possible to engage in agriculture.