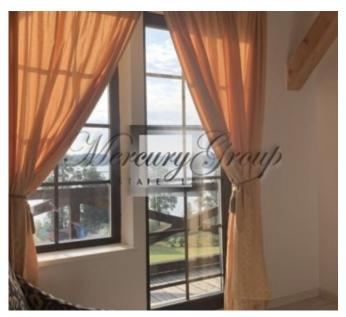

#### **Description**

A beautiful and cozy country house "Sāvīte pilskalns" in a scenic location in Madona county, Vestienas parish, on the shore of Lake Kenepėnai. The length of the shoreline of the lake is 150m. The property is located 127 km from Riga, 20 km from Madona. Nearby is Vestiena, 7 km to Gaiziņkalns, 1 km to Kala lake. The house was built for myself from quality materials (pine and Siberian larch) in 2015. The total area of the house is 142.2 m2, the land area is 6.9 ha. On the shore of the lake there is a sauna with a terrace and a 15m long footbridge made of Siberian larch, it is possible to park a boat. The first floor of the house has a living room with a fireplace, a kitchen and a bedroom with a heated floor, as well as utility rooms (toilet and shower). On the second floor there are two bedrooms, a living room and a utility room. Water from the lake with a supply to the house, connected three-phase electricity. The area of Kanepėni lake is 60.4 ha, the length is 0.9 km, the greatest depth is 5.5 m. Perch, pike, tench and others live in the lake. It is possible to engage in agriculture.