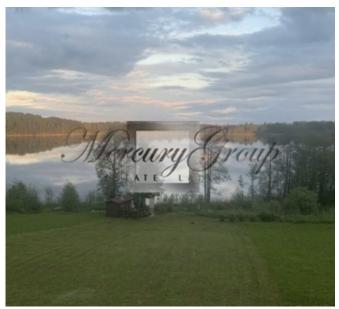

#### **Description**

A beautiful and cozy country house "Sāvīte pilskalns" in a scenic location in Madona county, Vestienas parish, on the shore of Lake Kenepėnai. The length of the shoreline of the lake is 150m. The property is located 127 km from Riga, 20 km from Madona. Nearby is Vestiena, 7 km to Gaiziņkalns, 1 km to Kala lake. The house was built for myself from quality materials (pine and Siberian larch) in 2015. The total area of the house is 142.2 m2, the land area is 6.9 ha. On the shore of the lake there is a sauna with a terrace and a 15m long footbridge made of Siberian larch, it is possible to park a boat. The first floor of the house has a living room with a fireplace, a kitchen and a bedroom with a heated floor, as well as utility rooms (toilet and shower). On the second floor there are two bedrooms, a living room and a utility room. Water from the lake with a supply to the house, connected three-phase electricity. The area of Kanepėni lake is 60.4 ha, the length is 0.9 km, the greatest depth is 5.5 m. Perch, pike, tench and others live in the lake. It is possible to engage in agriculture.