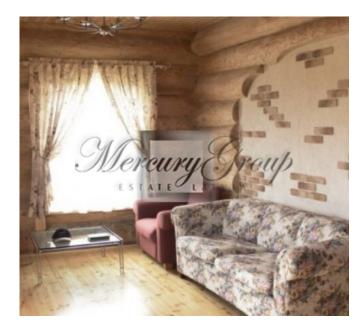

#### **Description**

A beautiful and cozy country house "Sāvīte pilskalns" in a scenic location in Madona county, Vestienas parish, on the shore of Lake Kenepėnai. The length of the shoreline of the lake is 150m. The property is located 127 km from Riga, 20 km from Madona. Nearby is Vestiena, 7 km to Gaiziņkalns, 1 km to Kala lake. The house was built for myself from quality materials (pine and Siberian larch) in 2015. The total area of the house is 142.2 m2, the land area is 6.9 ha. On the shore of the lake there is a sauna with a terrace and a 15m long footbridge made of Siberian larch, it is possible to park a boat. The first floor of the house has a living room with a fireplace, a kitchen and a bedroom with a heated floor, as well as utility rooms (toilet and shower). On the second floor there are two bedrooms, a living room and a utility room. Water from the lake with a supply to the house, connected three-phase electricity. The area of Kanepėni lake is 60.4 ha, the length is 0.9 km, the greatest depth is 5.5 m. Perch, pike, tench and others live in the lake. It is possible to engage in agriculture.