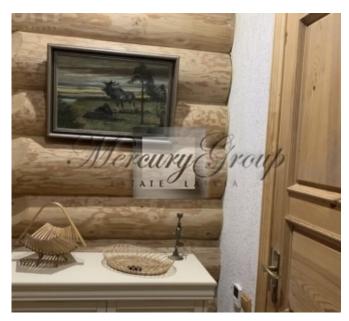

#### **Description**

A beautiful and cozy country house "Sāvīte pilskalns" in a scenic location in Madona county, Vestienas parish, on the shore of Lake Kenepėnai. The length of the shoreline of the lake is 150m. The property is located 127 km from Riga, 20 km from Madona. Nearby is Vestiena, 7 km to Gaiziņkalns, 1 km to Kala lake. The house was built for myself from quality materials (pine and Siberian larch) in 2015. The total area of the house is 142.2 m2, the land area is 6.9 ha. On the shore of the lake there is a sauna with a terrace and a 15m long footbridge made of Siberian larch, it is possible to park a boat. The first floor of the house has a living room with a fireplace, a kitchen and a bedroom with a heated floor, as well as utility rooms (toilet and shower). On the second floor there are two bedrooms, a living room and a utility room. Water from the lake with a supply to the house, connected three-phase electricity. The area of Kanepėni lake is 60.4 ha, the length is 0.9 km, the greatest depth is 5.5 m. Perch, pike, tench and others live in the lake. It is possible to engage in agriculture.