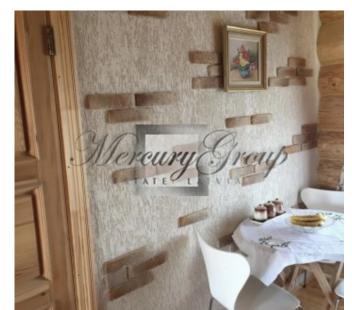

#### **Description**

A beautiful and cozy country house "Sāvīte pilskalns" in a scenic location in Madona county, Vestienas parish, on the shore of Lake Kenepėnai. The length of the shoreline of the lake is 150m. The property is located 127 km from Riga, 20 km from Madona. Nearby is Vestiena, 7 km to Gaiziņkalns, 1 km to Kala lake. The house was built for myself from quality materials (pine and Siberian larch) in 2015. The total area of the house is 142.2 m2, the land area is 6.9 ha. On the shore of the lake there is a sauna with a terrace and a 15m long footbridge made of Siberian larch, it is possible to park a boat. The first floor of the house has a living room with a fireplace, a kitchen and a bedroom with a heated floor, as well as utility rooms (toilet and shower). On the second floor there are two bedrooms, a living room and a utility room. Water from the lake with a supply to the house, connected three-phase electricity. The area of Kanepėni lake is 60.4 ha, the length is 0.9 km, the greatest depth is 5.5 m. Perch, pike, tench and others live in the lake. It is possible to engage in agriculture.