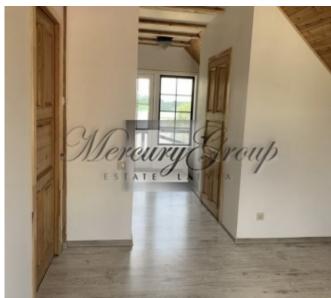

#### **Description**

A beautiful and cozy country house "Sāvīte pilskalns" in a scenic location in Madona county, Vestienas parish, on the shore of Lake Kenepėnai. The length of the shoreline of the lake is 150m. The property is located 127 km from Riga, 20 km from Madona. Nearby is Vestiena, 7 km to Gaiziņkalns, 1 km to Kala lake. The house was built for myself from quality materials (pine and Siberian larch) in 2015. The total area of the house is 142.2 m2, the land area is 6.9 ha. On the shore of the lake there is a sauna with a terrace and a 15m long footbridge made of Siberian larch, it is possible to park a boat. The first floor of the house has a living room with a fireplace, a kitchen and a bedroom with a heated floor, as well as utility rooms (toilet and shower). On the second floor there are two bedrooms, a living room and a utility room. Water from the lake with a supply to the house, connected three-phase electricity. The area of Kanepėni lake is 60.4 ha, the length is 0.9 km, the greatest depth is 5.5 m. Perch, pike, tench and others live in the lake. It is possible to engage in agriculture.