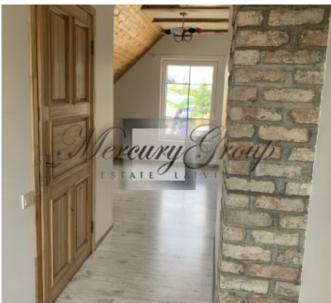

#### **Description**

A beautiful and cozy country house "Sāvīte pilskalns" in a scenic location in Madona county, Vestienas parish, on the shore of Lake Kenepėnai. The length of the shoreline of the lake is 150m. The property is located 127 km from Riga, 20 km from Madona. Nearby is Vestiena, 7 km to Gaiziņkalns, 1 km to Kala lake. The house was built for myself from quality materials (pine and Siberian larch) in 2015. The total area of the house is 142.2 m2, the land area is 6.9 ha. On the shore of the lake there is a sauna with a terrace and a 15m long footbridge made of Siberian larch, it is possible to park a boat. The first floor of the house has a living room with a fireplace, a kitchen and a bedroom with a heated floor, as well as utility rooms (toilet and shower). On the second floor there are two bedrooms, a living room and a utility room. Water from the lake with a supply to the house, connected three-phase electricity. The area of Kanepėni lake is 60.4 ha, the length is 0.9 km, the greatest depth is 5.5 m. Perch, pike, tench and others live in the lake. It is possible to engage in agriculture.