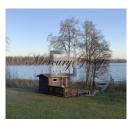

#### **Description**

A beautiful and cozy country house "Sāvīte pilskalns" in a scenic location in Madona county, Vestienas parish, on the shore of Lake Kenepėnai. The length of the shoreline of the lake is 150m. The property is located 127 km from Riga, 20 km from Madona. Nearby is Vestiena, 7 km to Gaiziņkalns, 1 km to Kala lake. The house was built for myself from quality materials (pine and Siberian larch) in 2015. The total area of the house is 142.2 m2, the land area is 6.9 ha. On the shore of the lake there is a sauna with a terrace and a 15m long footbridge made of Siberian larch, it is possible to park a boat. The first floor of the house has a living room with a fireplace, a kitchen and a bedroom with a heated floor, as well as utility rooms (toilet and shower). On the second floor there are two bedrooms, a living room and a utility room. Water from the lake with a supply to the house, connected three-phase electricity. The area of Kanepėni lake is 60.4 ha, the length is 0.9 km, the greatest depth is 5.5 m. Perch, pike, tench and others live in the lake. It is possible to engage in agriculture.