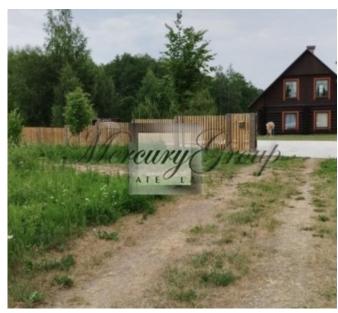

#### **Description**

A beautiful and cozy country house "Sāvīte pilskalns" in a scenic location in Madona county, Vestienas parish, on the shore of Lake Kenepėnai. The length of the shoreline of the lake is 150m. The property is located 127 km from Riga, 20 km from Madona. Nearby is Vestiena, 7 km to Gaiziņkalns, 1 km to Kala lake. The house was built for myself from quality materials (pine and Siberian larch) in 2015. The total area of the house is 142.2 m2, the land area is 6.9 ha. On the shore of the lake there is a sauna with a terrace and a 15m long footbridge made of Siberian larch, it is possible to park a boat. The first floor of the house has a living room with a fireplace, a kitchen and a bedroom with a heated floor, as well as utility rooms (toilet and shower). On the second floor there are two bedrooms, a living room and a utility room. Water from the lake with a supply to the house, connected three-phase electricity. The area of Kanepėni lake is 60.4 ha, the length is 0.9 km, the greatest depth is 5.5 m. Perch, pike, tench and others live in the lake. It is possible to engage in agriculture.