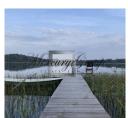

#### **Description**

A beautiful and cozy country house "Sāvīte pilskalns" in a scenic location in Madona county, Vestienas parish, on the shore of Lake Kenepėnai. The length of the shoreline of the lake is 150m. The property is located 127 km from Riga, 20 km from Madona. Nearby is Vestiena, 7 km to Gaiziņkalns, 1 km to Kala lake. The house was built for myself from quality materials (pine and Siberian larch) in 2015. The total area of the house is 142.2 m2, the land area is 6.9 ha. On the shore of the lake there is a sauna with a terrace and a 15m long footbridge made of Siberian larch, it is possible to park a boat. The first floor of the house has a living room with a fireplace, a kitchen and a bedroom with a heated floor, as well as utility rooms (toilet and shower). On the second floor there are two bedrooms, a living room and a utility room. Water from the lake with a supply to the house, connected three-phase electricity. The area of Kanepėni lake is 60.4 ha, the length is 0.9 km, the greatest depth is 5.5 m. Perch, pike, tench and others live in the lake. It is possible to engage in agriculture.