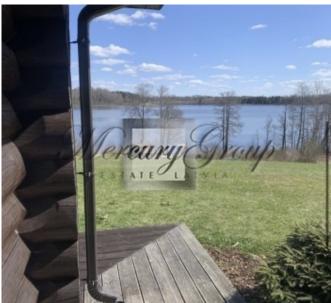

#### **Description**

A beautiful and cozy country house "Sāvīte pilskalns" in a scenic location in Madona county, Vestienas parish, on the shore of Lake Kenepėnai. The length of the shoreline of the lake is 150m. The property is located 127 km from Riga, 20 km from Madona. Nearby is Vestiena, 7 km to Gaiziņkalns, 1 km to Kala lake. The house was built for myself from quality materials (pine and Siberian larch) in 2015. The total area of the house is 142.2 m2, the land area is 6.9 ha. On the shore of the lake there is a sauna with a terrace and a 15m long footbridge made of Siberian larch, it is possible to park a boat. The first floor of the house has a living room with a fireplace, a kitchen and a bedroom with a heated floor, as well as utility rooms (toilet and shower). On the second floor there are two bedrooms, a living room and a utility room. Water from the lake with a supply to the house, connected three-phase electricity. The area of Kanepėni lake is 60.4 ha, the length is 0.9 km, the greatest depth is 5.5 m. Perch, pike, tench and others live in the lake. It is possible to engage in agriculture.