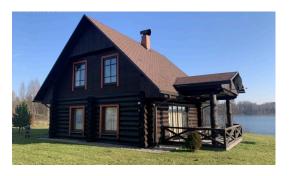

#### **Description**

A beautiful and cozy country house "Sāvīte pilskalns" in a scenic location in Madona county, Vestienas parish, on the shore of Lake Kenepėnai. The length of the shoreline of the lake is 150m. The property is located 127 km from Riga, 20 km from Madona. Nearby is Vestiena, 7 km to Gaiziņkalns, 1 km to Kala lake. The house was built for myself from quality materials (pine and Siberian larch) in 2015. The total area of the house is 142.2 m2, the land area is 6.9 ha. On the shore of the lake there is a sauna with a terrace and a 15m long footbridge made of Siberian larch, it is possible to park a boat. The first floor of the house has a living room with a fireplace, a kitchen and a bedroom with a heated floor, as well as utility rooms (toilet and shower). On the second floor there are two bedrooms, a living room and a utility room. Water from the lake with a supply to the house, connected three-phase electricity. The area of Kanepėni lake is 60.4 ha, the length is 0.9 km, the greatest depth is 5.5 m. Perch, pike, tench and others live in the lake. It is possible to engage in agriculture.