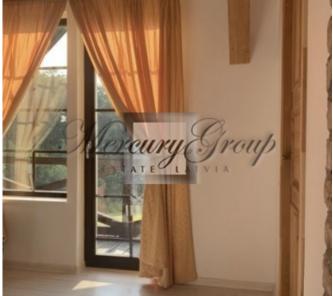

#### **Description**

A beautiful and cozy country house "Sāvīte pilskalns" in a scenic location in Madona county, Vestienas parish, on the shore of Lake Kenepėnai. The length of the shoreline of the lake is 150m. The property is located 127 km from Riga, 20 km from Madona. Nearby is Vestiena, 7 km to Gaiziņkalns, 1 km to Kala lake. The house was built for myself from quality materials (pine and Siberian larch) in 2015. The total area of the house is 142.2 m2, the land area is 6.9 ha. On the shore of the lake there is a sauna with a terrace and a 15m long footbridge made of Siberian larch, it is possible to park a boat. The first floor of the house has a living room with a fireplace, a kitchen and a bedroom with a heated floor, as well as utility rooms (toilet and shower). On the second floor there are two bedrooms, a living room and a utility room. Water from the lake with a supply to the house, connected three-phase electricity. The area of Kanepėni lake is 60.4 ha, the length is 0.9 km, the greatest depth is 5.5 m. Perch, pike, tench and others live in the lake. It is possible to engage in agriculture.