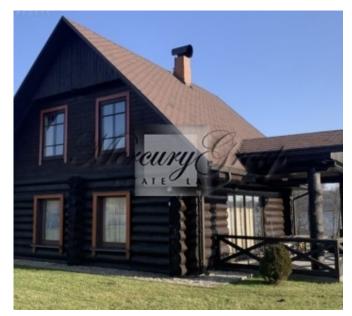

#### **Description**

A beautiful and cozy country house "Sāvīte pilskalns" in a scenic location in Madona county, Vestienas parish, on the shore of Lake Kenepėnai. The length of the shoreline of the lake is 150m. The property is located 127 km from Riga, 20 km from Madona. Nearby is Vestiena, 7 km to Gaiziņkalns, 1 km to Kala lake. The house was built for myself from quality materials (pine and Siberian larch) in 2015. The total area of the house is 142.2 m2, the land area is 6.9 ha. On the shore of the lake there is a sauna with a terrace and a 15m long footbridge made of Siberian larch, it is possible to park a boat. The first floor of the house has a living room with a fireplace, a kitchen and a bedroom with a heated floor, as well as utility rooms (toilet and shower). On the second floor there are two bedrooms, a living room and a utility room. Water from the lake with a supply to the house, connected three-phase electricity. The area of Kanepėni lake is 60.4 ha, the length is 0.9 km, the greatest depth is 5.5 m. Perch, pike, tench and others live in the lake. It is possible to engage in agriculture.