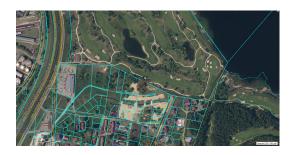

## ID: 21747 WWW.ESTATELATVIA.COM TEL./VIBER/WHATSAPP: +371 28007718

ID code: **21747** 

Location: Riga / Milgravis / Aplokciema

Type: Land

Size: **1672.00 m<sup>2</sup>** 

Price: To buy: 130 000 EUR

### **Description**

Plot of land for building a house for sale.

Plot area: 1672 m2

Location: Milgravis

#### Well developed infostructure:

- Land next to Ozo Golf Club
- Just a few minutes walk from public transport stops, shopping centres and the Mezhaparka bandstand.
- Close to restaurants and Keizarmezs sports complex.
- Only 10 minutes by car to the sea (Vecaki beach) and 15-20 minutes to the city centre.
- Near the plot there are RIMI, MAXIMA, MEGO shops, as well as easy accessibility of public transport to the city centre and a bicycle path.