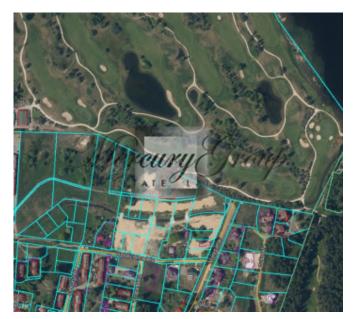

## ID: 21747 WWW.ESTATELATVIA.COM TEL./VIBER/WHATSAPP: +371 28007718

ID code: **21747** 

Location: Riga / Milgravis / Aplokciema

Type: Land

Size: **1672.00 m<sup>2</sup>** 

Price: To buy: 130 000 EUR

### **Description**

Plot of land for building a house for sale.

Plot area: 1672 m2

Location: Milgravis

#### Well developed infostructure:

- Land next to Ozo Golf Club
- Just a few minutes walk from public transport stops, shopping centres and the Mezhaparka bandstand.
- Close to restaurants and Keizarmezs sports complex.
- Only 10 minutes by car to the sea (Vecaki beach) and 15-20 minutes to the city centre.
- Near the plot there are RIMI, MAXIMA, MEGO shops, as well as easy accessibility of public transport to the city centre and a bicycle path.