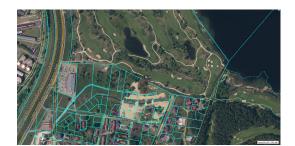

## Description

Plot of land for building a house for sale. Plot area: 1672 m2

Location: Milgravis

Well developed infostructure:

- Land next to Ozo Golf Club
- Just a few minutes walk from public transport stops, shopping centres and the Mezhaparka bandstand.
- Close to restaurants and Keizarmezs sports complex.
- Only 10 minutes by car to the sea (Vecaki beach) and 15-20 minutes to the city centre.

- Near the plot there are RIMI, MAXIMA, MEGO shops, as well as easy accessibility of public transport to the city centre and a bicycle path.

A place for living or investment. Electricity is connected to the plot. Water supply well and local bio-wiring.