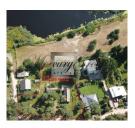

### **Description**

A plot of land for sale in Jurmala next to the Lielupe River. The plot of 2,728 m2 is located in a quiet and picturesque location, offering stunning views of the river and the White Dune.