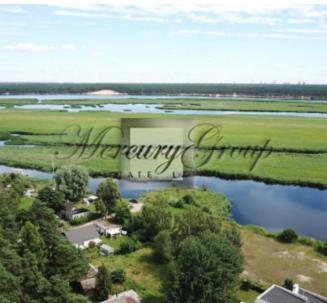

### **Description**

A plot of land for sale in Jurmala next to the Lielupe River. The plot of 2,728 m2 is located in a quiet and picturesque location, offering stunning views of the river and the White Dune.