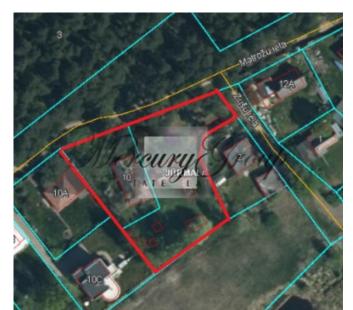

ID code: **21816** 

Location: Jurmala and region / Lielupe /

Matrozu

Type: Land Land area: 2728.00 m<sup>2</sup>

Price: To buy: 450 000 EUR

### **Description**

A plot of land for sale in Jurmala next to the Lielupe River. The plot of 2,728 m2 is located in a quiet and picturesque location, offering stunning views of the river and the White Dune.

There are city communications on the site: Water, sewerage, gas and electricity. Possible construction:

The plot is located in the DzS 14 private development zone, which involves the construction of private houses, summer houses, twin houses and semi-detached houses.