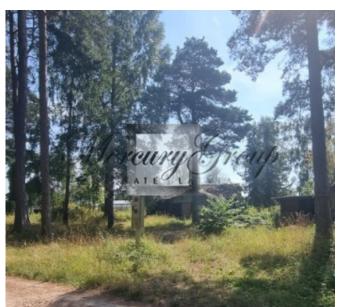

### **Description**

A plot of land for sale in Jurmala next to the Lielupe River. The plot of 2,728 m2 is located in a quiet and picturesque location, offering stunning views of the river and the White Dune.

There are city communications on the site: Water, sewerage, gas and electricity. Possible construction:

The plot is located in the DzS 14 private development zone, which involves the construction of private houses, summer houses, twin houses and semi-detached houses.