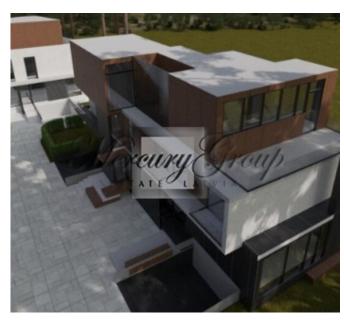

### **Description**

A plot of land for sale in Jurmala next to the Lielupe River. The plot of 2,728 m2 is located in a quiet and picturesque location, offering stunning views of the river and the White Dune.

There are city communications on the site: Water, sewerage, gas and electricity. Possible construction:

The plot is located in the DzS 14 private development zone, which involves the construction of private houses, summer houses, twin houses and semi-detached houses.

Building density – 25% Development intensity – 65% Number of storeys – 2, 5 floors.