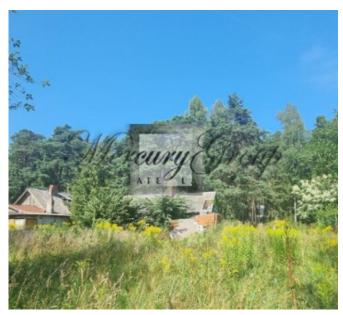

### **Description**

A plot of land for sale in Jurmala next to the Lielupe River. The plot of 2,728 m2 is located in a quiet and picturesque location, offering stunning views of the river and the White Dune.

There are city communications on the site: Water, sewerage, gas and electricity. Possible construction:

The plot is located in the DzS 14 private development zone, which involves the construction of private houses, summer houses, twin houses and semi-detached houses.