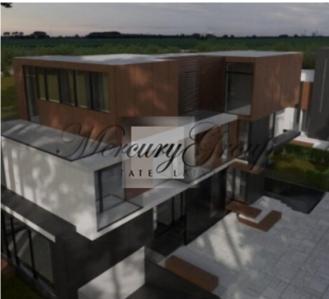

### **Description**

A plot of land for sale in Jurmala next to the Lielupe River. The plot of 2,728 m2 is located in a quiet and picturesque location, offering stunning views of the river and the White Dune.

There are city communications on the site: Water, sewerage, gas and electricity. Possible construction:

The plot is located in the DzS 14 private development zone, which involves the construction of private houses, summer houses, twin houses and semi-detached houses.

Building density – 25% Development intensity – 65% Number of storeys – 2, 5 floors.