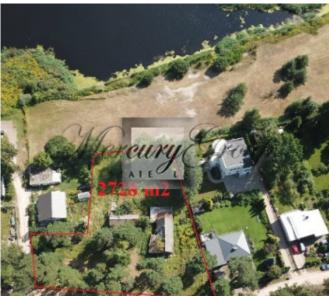

ID code: **21816** 

Location: Jurmala and region / Lielupe /

Matrozu

Type: Land Land area: 2728.00 m<sup>2</sup>

Price: To buy: 450 000 EUR

### **Description**

A plot of land for sale in Jurmala next to the Lielupe River. The plot of 2,728 m2 is located in a quiet and picturesque location, offering stunning views of the river and the White Dune.