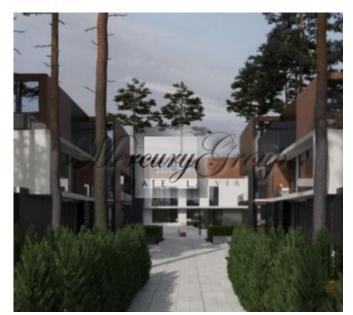

There are city communications on the site: Water, sewerage, gas and electricity. Possible construction:

The plot is located in the DzS 14 private development zone, which involves the construction of private houses, summer houses, twin houses and semi-detached houses.

Building density – 25% Development intensity – 65% Number of storeys – 2, 5 floors.