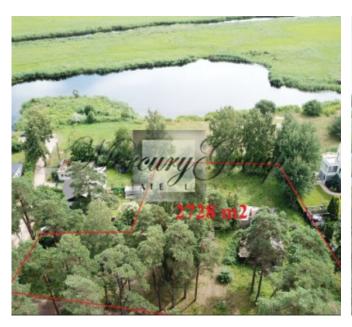

ID code: **21816** 

Location: Jurmala and region / Lielupe /

Matrozu

Type: Land Land area: 2728.00 m<sup>2</sup>

Price: To buy: 450 000 EUR

### **Description**

A plot of land for sale in Jurmala next to the Lielupe River. The plot of 2,728 m2 is located in a quiet and picturesque location, offering stunning views of the river and the White Dune.