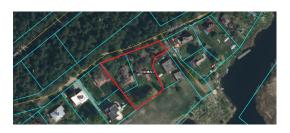

ID code: **21816** 

Location: Jurmala and region / Lielupe /

Matrozu

Type: Land Land area: 2728.00 m<sup>2</sup>

Price: To buy: 450 000 EUR

### **Description**

A plot of land for sale in Jurmala next to the Lielupe River. The plot of 2,728 m2 is located in a quiet and picturesque location, offering stunning views of the river and the White Dune.

There are city communications on the site: Water, sewerage, gas and electricity. Possible construction:

The plot is located in the DzS 14 private development zone, which involves the construction of private houses, summer houses, twin houses and semi-detached houses.