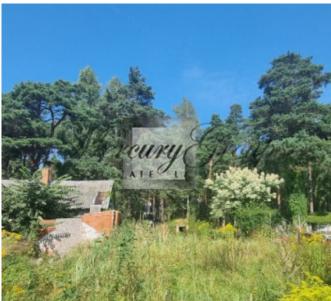

### **Description**

A plot of land for sale in Jurmala next to the Lielupe River. The plot of 2,728 m2 is located in a quiet and picturesque location, offering stunning views of the river and the White Dune.

There are city communications on the site: Water, sewerage, gas and electricity. Possible construction:

The plot is located in the DzS 14 private development zone, which involves the construction of private houses, summer houses, twin houses and semi-detached houses.