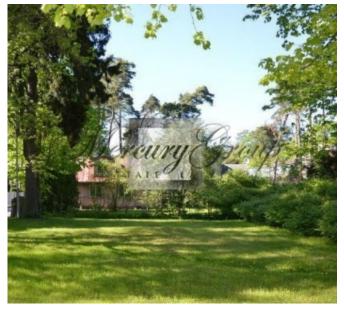

ID: 2703
WWW.ESTATELATVIA.COM
TEL./VIBER/WHATSAPP:
+ 37129642499

ID code: **2703** 

Location: Jurmala and region / Bulduri /

Meza prospekts (Bulduri)

Type: Land

Land area: 950.00 m<sup>2</sup>

Price: To buy: 330 000 EUR

## Description

Land plot is without any buildings, communications - gas, electricity, sewage. It is possible to build a private house with max 2 floors (height 12 m). Density - 25%. The land for sale in Bulduri. Very good location, in just 200 m from the seaside. Nearby shops, cafes, restaurants, hotels. Wonderful public transport connection to other areas of Jurmala and Riga. Wonderful land plot 950 m2 with all communications.