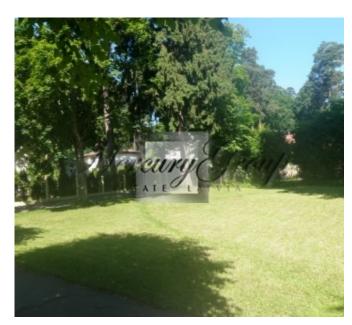

ID: 2703
WWW.ESTATELATVIA.COM
TEL./VIBER/WHATSAPP:
+ 37129642499

ID code: **2703** 

Location: Jurmala and region / Bulduri /

Meza prospekts (Bulduri)

Type: Land

Land area: 950.00 m<sup>2</sup>

Price: To buy: 330 000 EUR

## Description

Land plot is without any buildings, communications - gas, electricity, sewage. It is possible to build a private house with max 2 floors (height 12 m). Density - 25%. The land for sale in Bulduri. Very good location, in just 200 m from the seaside. Nearby shops, cafes, restaurants, hotels. Wonderful public transport connection to other areas of Jurmala and Riga. Wonderful land plot 950 m2 with all communications.