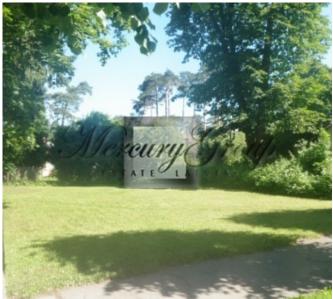

ID: 2703
WWW.ESTATELATVIA.COM
TEL./VIBER/WHATSAPP:
+ 37129642499

ID code: **2703** 

Location: Jurmala and region / Bulduri /

Meza prospekts (Bulduri)

Type: Land

Land area: 950.00 m<sup>2</sup>

Price: To buy: 330 000 EUR

## Description

Land plot is without any buildings, communications - gas, electricity, sewage. It is possible to build a private house with max 2 floors (height 12 m). Density - 25%. The land for sale in Bulduri. Very good location, in just 200 m from the seaside. Nearby shops, cafes, restaurants, hotels. Wonderful public transport connection to other areas of Jurmala and Riga. Wonderful land plot 950 m2 with all communications.