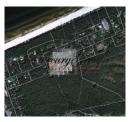

ID: 2703
WWW.ESTATELATVIA.COM
TEL./VIBER/WHATSAPP:
+ 37129642499

ID code: **2703** 

Location: Jurmala and region / Bulduri /

Meza prospekts (Bulduri)

Type: Land

Land area: 950.00 m<sup>2</sup>

Price: To buy: 330 000 EUR

## Description

Land plot is without any buildings, communications - gas, electricity, sewage. It is possible to build a private house with max 2 floors (height 12 m). Density - 25%. The land for sale in Bulduri. Very good location, in just 200 m from the seaside. Nearby shops, cafes, restaurants, hotels. Wonderful public transport connection to other areas of Jurmala and Riga. Wonderful land plot 950 m2 with all communications.