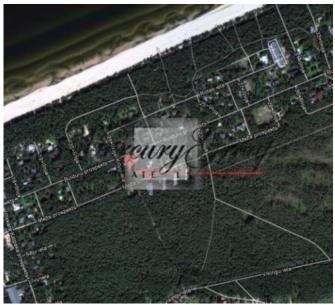

ID: 2703
WWW.ESTATELATVIA.COM
TEL./VIBER/WHATSAPP:
+ 37129642499

ID code: **2703** 

Location: Jurmala and region / Bulduri /

Meza prospekts (Bulduri)

Type: Land

Land area: 950.00 m<sup>2</sup>

Price: To buy: 330 000 EUR

## Description

Land plot is without any buildings, communications - gas, electricity, sewage. It is possible to build a private house with max 2 floors (height 12 m). Density - 25%. The land for sale in Bulduri. Very good location, in just 200 m from the seaside. Nearby shops, cafes, restaurants, hotels. Wonderful public transport connection to other areas of Jurmala and Riga. Wonderful land plot 950 m2 with all communications.