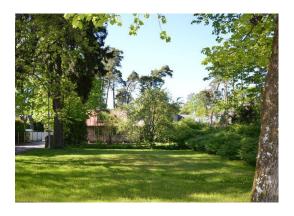

## Description

Land plot is without any buildings, communications - gas, electricity, sewage. It is possible to build a private house with max 2 floors (height 12 m). Density - 25%. The land for sale in Bulduri. Very good location, in just 200 m from the seaside. Nearby shops, cafes, restaurants, hotels. Wonderful public transport connection to other areas of Jurmala and Riga. Wonderful land plot 950 m2 with all communications.