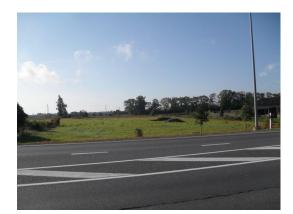

# Description

The plot of land is situated on the territory of Sigulda (the corner of highway Vidzemes and Pulkveza Brieža street ). The land plot is easily visible from all sides and very convenient to reach by car. All city communications: gas, water, sewerage, electricity. Usage: Commercial building.

#### Offer for buyers:

The price of building land (including the ready auto showroom project) is 283 150 EUR.

Excellent plot of land conveniently located on the main country highway, surrounded by a well-developed infrastructure. Sigulda is one of the most frequently visited tourist sites. This plot of land is ideal for commercial development. Good infrastructure, easy access road, all facilities: shopping mall Šokolāde, Globuss, fast food restaurant Hesburger, supermarkets: RIMI, Supernetto etc.