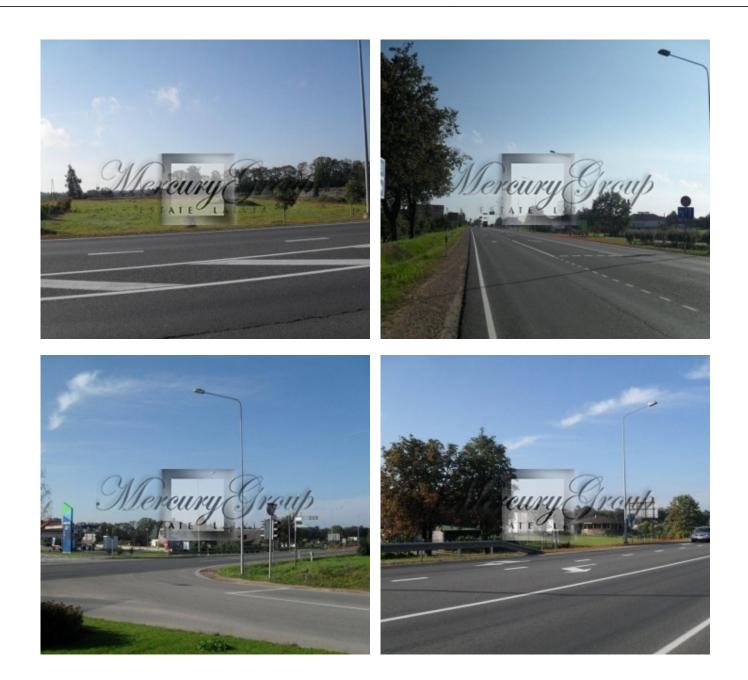

# Description

The plot of land is situated on the territory of Sigulda (the corner of highway Vidzemes and Pulkveza Brieža street ). The land plot is easily visible from all sides and very convenient to reach by car. All city communications: gas, water, sewerage, electricity. Usage: Commercial building.

#### Offer for buyers:

The price of building land (including the ready auto showroom project) is 283 150 EUR.

Excellent plot of land conveniently located on the main country highway, surrounded by a well-developed infrastructure. Sigulda is one of the most frequently visited tourist sites. This plot of land is ideal for commercial development. Good infrastructure, easy access road, all facilities: shopping mall Šokolāde, Globuss, fast food restaurant Hesburger, supermarkets: RIMI, Supernetto etc.