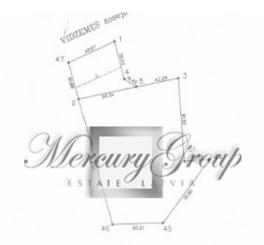

## ID: 3353 WWW.ESTATELATVIA.COM TEL./VIBER/WHATSAPP: + 371 26595522

ID code: Location:

Type: Land area: **Price:**  3353 Riga district / Sigulda / Vidzemes soseja Land 13776.00 m<sup>2</sup> To buy: 184 900 EUR

# Description

The plot of land is situated on the territory of Sigulda (the corner of highway Vidzemes and Pulkveza Brieža street ). The land plot is easily visible from all sides and very convenient to reach by car. All city communications: gas, water, sewerage, electricity. Usage: Commercial building.