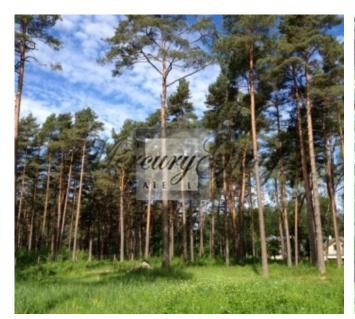

## **Description**

A lovely plot of land with building permission for 2 detached houses construction (4568 sq.m.) located in the coastal town Jurmala – Asari for sale. Very nice location and beautiful green area with pine trees, berries. Land plot consists of 2 plots 2223 sqm and 2345 sqm. Convenient and elite place for living. Ideal for private house construction. Purpose of use: building land for construction of detached houses. Available facilities: electricity and water well.

The land plot is located in famous coastal town Jurmala (Asari) in 20 km away from Riga City, surrounded by pine forests and villas. The property is situated in a quiet, picturesque area in 12 min walking distance from Riga's Bay seaside, and just 20 km from Riga international airport, with good access roads.

Fenced territory with pine trees, birches, oaks. Lots of blueberries and cranberries.