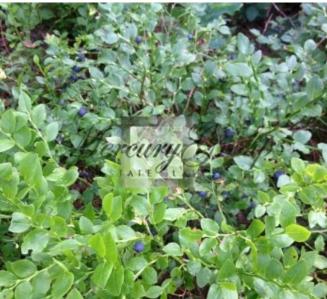

Fenced territory with pine trees, birches, oaks. Lots of blueberries and cranberries.