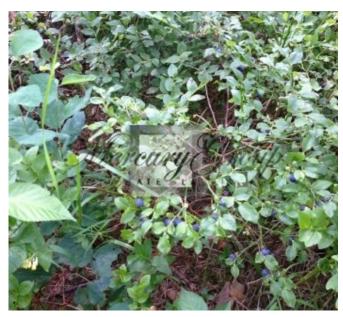

Fenced territory with pine trees, birches, oaks. Lots of blueberries and cranberries.