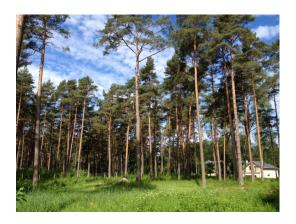

## **Description**

A lovely plot of land with building permission for 2 detached houses construction (4568 sq.m.) located in the coastal town Jurmala – Asari for sale. Very nice location and beautiful green area with pine trees, berries. Land plot consists of 2 plots 2223 sqm and 2345 sqm. Convenient and elite place for living. Ideal for private house construction. Purpose of use: building land for construction of detached houses. Available facilities: electricity and water well.

The land plot is located in famous coastal town Jurmala (Asari) in 20 km away from Riga City, surrounded by pine forests and villas. The property is situated in a quiet, picturesque area in 12 min walking distance from Riga's Bay seaside, and just 20 km from Riga international airport, with good access roads.

Fenced territory with pine trees, birches, oaks. Lots of blueberries and cranberries.