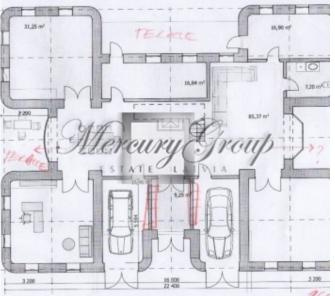

Total area is 20 000 sqm. The land plot is offered with approved developing project of detached family house and garage construction. The territory of construction and landscaping is 4 600 sqm.

House project includes a two-storey family house with detached garage. There is also an old cabin which will be included for a future buyer. The building permit for the current project has to be renewed. Or the new owner can make his own project.

The architecture of the house (450 m2) is fully integrated into the local environment and it general style resembles a medieval castle with towers.

The implementation of this project makes this place more attractive and special.