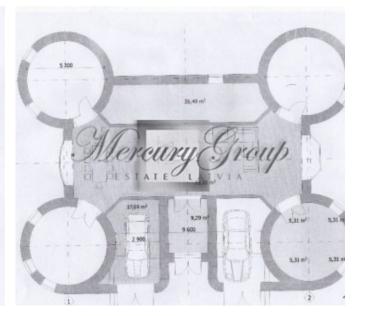

Total area is 20 000 sqm. The land plot is offered with approved developing project of detached family house and garage construction. The territory of construction and landscaping is 4 600 sqm.

House project includes a two-storey family house with detached garage. There is also an old cabin which will be included for a future buyer. The building permit for the current project has to be renewed. Or the new owner can make his own project.

The architecture of the house (450 m2) is fully integrated into the local environment and it general style resembles a medieval castle with towers.

The implementation of this project makes this place more attractive and special.