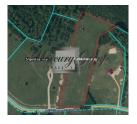

ID code: **4669** 

Location: Riga district / Sigulda

Type: Land

Land area: 20000.00 m<sup>2</sup>

Price: To buy: 250 000 EUR

Total area is 20 000 sqm. The land plot is offered with approved developing project of detached family house and garage construction. The territory of construction and landscaping is 4 600 sqm.

House project includes a two-storey family house with detached garage. There is also an old cabin which will be included for a future buyer. The building permit for the current project has to be renewed. Or the new owner can make his own project.