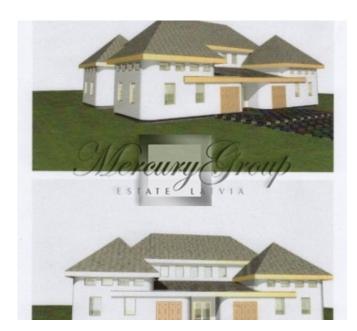

Total area is 20 000 sqm. The land plot is offered with approved developing project of detached family house and garage construction. The territory of construction and landscaping is 4 600 sqm.

House project includes a two-storey family house with detached garage. There is also an old cabin which will be included for a future buyer. The building permit for the current project has to be renewed. Or the new owner can make his own project.

The architecture of the house (450 m2) is fully integrated into the local environment and it general style resembles a medieval castle with towers.

The implementation of this project makes this place more attractive and special.