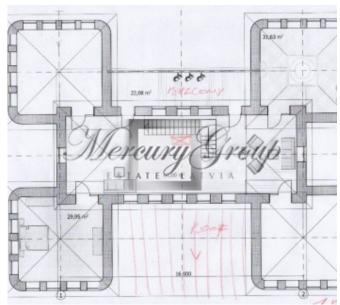

Total area is 20 000 sqm. The land plot is offered with approved developing project of detached family house and garage construction. The territory of construction and landscaping is 4 600 sqm.

House project includes a two-storey family house with detached garage. There is also an old cabin which will be included for a future buyer. The building permit for the current project has to be renewed. Or the new owner can make his own project.

The architecture of the house (450 m2) is fully integrated into the local environment and it general style resembles a medieval castle with towers.

The implementation of this project makes this place more attractive and special.