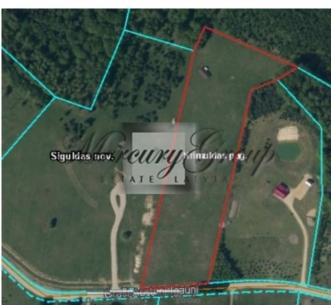

ID code: **4669** 

Location: Riga district / Sigulda

Type: Land

Land area: 20000.00 m<sup>2</sup>

Price: To buy: 250 000 EUR

Total area is 20 000 sqm. The land plot is offered with approved developing project of detached family house and garage construction. The territory of construction and landscaping is 4 600 sqm.

House project includes a two-storey family house with detached garage. There is also an old cabin which will be included for a future buyer. The building permit for the current project has to be renewed. Or the new owner can make his own project.