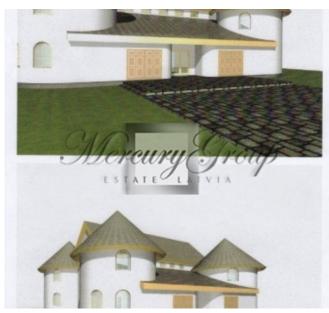

Total area is 20 000 sqm. The land plot is offered with approved developing project of detached family house and garage construction. The territory of construction and landscaping is 4 600 sqm.

House project includes a two-storey family house with detached garage. There is also an old cabin which will be included for a future buyer. The building permit for the current project has to be renewed. Or the new owner can make his own project.

The architecture of the house (450 m2) is fully integrated into the local environment and it general style resembles a medieval castle with towers.

The implementation of this project makes this place more attractive and special.