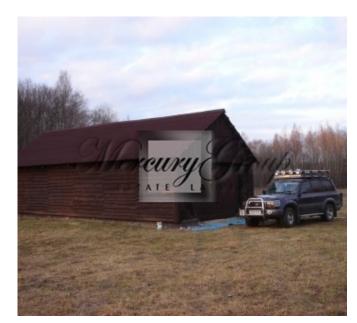

Total area is 20 000 sqm. The land plot is offered with approved developing project of detached family house and garage construction. The territory of construction and landscaping is 4 600 sqm.

House project includes a two-storey family house with detached garage. There is also an old cabin which will be included for a future buyer. The building permit for the current project has to be renewed. Or the new owner can make his own project.