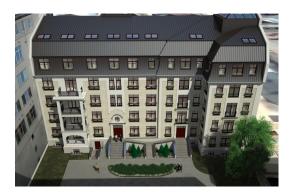

## **Description**

For sale is offered a building plot of land (1936 sq.m.), which is located in prestigious Riga city center, in Embassy area. A unique and comfortable place to live and to work in Riga center.

According to the development project it is planned to build one or two residential and commercial building on the site, with the total size of 5500 m2, up to 6 floors. At the moment the land plot is free from any buildings.