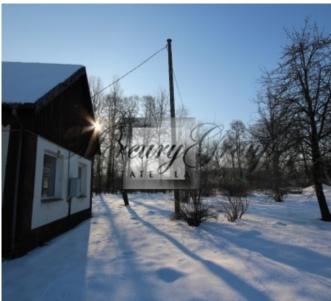

### **Description**

We offer land plot, located in Zolitude area, Priedaines street, for sale. Land size - 1300 m2, suitable for private house building.

Great location, with shops, schools, public transport stops nearby. Convenient road to Jurmala and Riga airport, as well as Riga center

The land has all city communications connected - water supply, gas, electricity (3F - 40A).