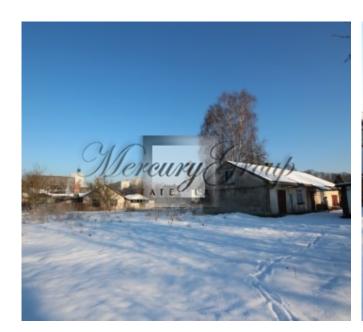

### **Description**

We offer land plot, located in Zolitude area, Priedaines street, for sale. Land size - 1300 m2, suitable for private house building.

Great location, with shops, schools, public transport stops nearby. Convenient road to Jurmala and Riga airport, as well as Riga center

The land has all city communications connected - water supply, gas, electricity (3F - 40A).