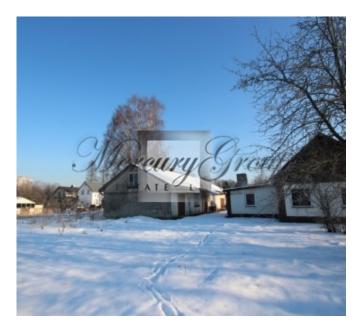

### **Description**

We offer land plot, located in Zolitude area, Priedaines street, for sale. Land size - 1300 m2, suitable for private house building.

Great location, with shops, schools, public transport stops nearby. Convenient road to Jurmala and Riga airport, as well as Riga center

The land has all city communications connected - water supply, gas, electricity (3F - 40A).