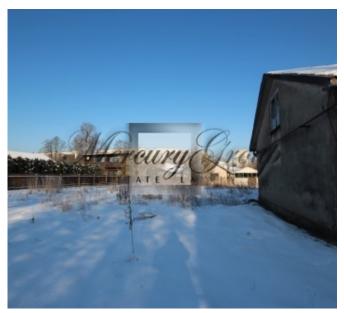

### **Description**

We offer land plot, located in Zolitude area, Priedaines street, for sale. Land size - 1300 m2, suitable for private house building.

Great location, with shops, schools, public transport stops nearby. Convenient road to Jurmala and Riga airport, as well as Riga center

The land has all city communications connected - water supply, gas, electricity (3F - 40A).