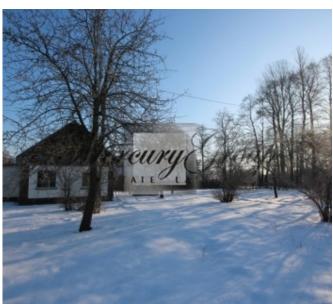

### **Description**

We offer land plot, located in Zolitude area, Priedaines street, for sale. Land size - 1300 m2, suitable for private house building.

Great location, with shops, schools, public transport stops nearby. Convenient road to Jurmala and Riga airport, as well as Riga center

The land has all city communications connected - water supply, gas, electricity (3F - 40A).