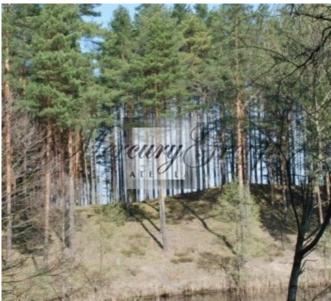

### **Description**

Land plot 5.8 ha for sale in a scenic place near Božu water reservoir across the village Dzilnuciems, Babite district. The property is located in just 25 min drive from Riga center and 20 min drive from Jurmala center.

The property consists of a land plot 4.7 ha, an island 800 m2 and water reservoir in between.

At the moment only not fundamental properties are allowed to be put on the land, however, Babite municipality is planning to divide the land plot into smaller ones with possibilty to build private houses.