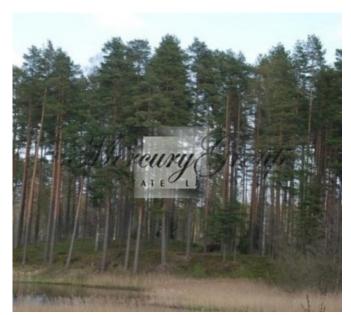

### **Description**

Land plot 5.8 ha for sale in a scenic place near Božu water reservoir across the village Dzilnuciems, Babite district. The property is located in just 25 min drive from Riga center and 20 min drive from Jurmala center.

The property consists of a land plot 4.7 ha, an island 800 m2 and water reservoir in between.

At the moment only not fundamental properties are allowed to be put on the land, however, Babite municipality is planning to divide the land plot into smaller ones with possibilty to build private houses.