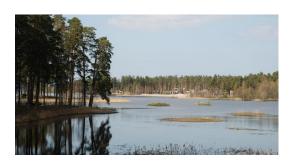

### **Description**

Land plot 5.8 ha for sale in a scenic place near Božu water reservoir across the village Dzilnuciems, Babite district. The property is located in just 25 min drive from Riga center and 20 min drive from Jurmala center.

The property consists of a land plot 4.7 ha, an island 800 m2 and water reservoir in between.

At the moment only not fundamental properties are allowed to be put on the land, however, Babite municipality is planning to divide the land plot into smaller ones with possibilty to build private houses.