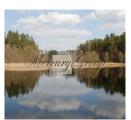

### **Description**

Land plot 5.8 ha for sale in a scenic place near Božu water reservoir across the village Dzilnuciems, Babite district. The property is located in just 25 min drive from Riga center and 20 min drive from Jurmala center.

The property consists of a land plot 4.7 ha, an island 800 m2 and water reservoir in between.

At the moment only not fundamental properties are allowed to be put on the land, however, Babite municipality is planning to divide the land plot into smaller ones with possibilty to build private houses.