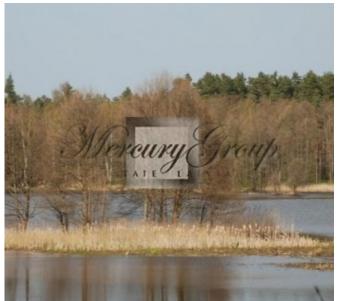

### **Description**

Land plot 5.8 ha for sale in a scenic place near Božu water reservoir across the village Dzilnuciems, Babite district. The property is located in just 25 min drive from Riga center and 20 min drive from Jurmala center.

The property consists of a land plot 4.7 ha, an island 800 m2 and water reservoir in between.

At the moment only not fundamental properties are allowed to be put on the land, however, Babite municipality is planning to divide the land plot into smaller ones with possibilty to build private houses.