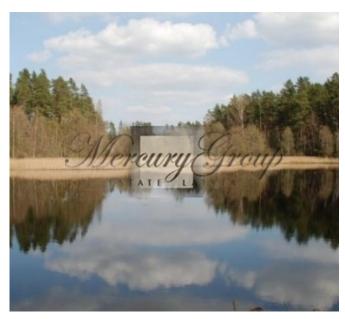

### **Description**

Land plot 5.8 ha for sale in a scenic place near Božu water reservoir across the village Dzilnuciems, Babite district. The property is located in just 25 min drive from Riga center and 20 min drive from Jurmala center.

The property consists of a land plot 4.7 ha, an island 800 m2 and water reservoir in between.

At the moment only not fundamental properties are allowed to be put on the land, however, Babite municipality is planning to divide the land plot into smaller ones with possibilty to build private houses.