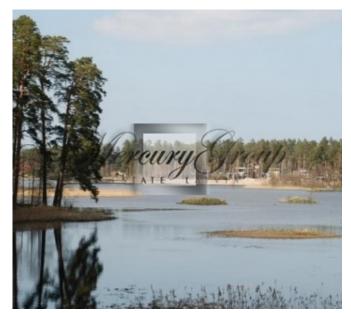

### **Description**

Land plot 5.8 ha for sale in a scenic place near Božu water reservoir across the village Dzilnuciems, Babite district. The property is located in just 25 min drive from Riga center and 20 min drive from Jurmala center.

The property consists of a land plot 4.7 ha, an island 800 m2 and water reservoir in between.

At the moment only not fundamental properties are allowed to be put on the land, however, Babite municipality is planning to divide the land plot into smaller ones with possibilty to build private houses.