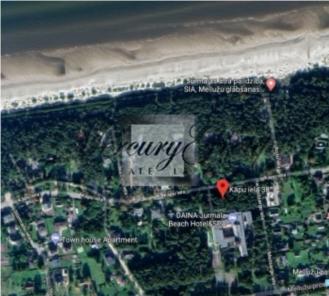

## ID: 8244 WWW.ESTATELATVIA.COM TEL./VIBER/WHATSAPP: + 37129642499

ID code: **8244** 

Location: Jurmala and region / Melluzi /

Kapu (Melluži)

Type: Land

Land area: **3294.00 m<sup>2</sup>** 

Price: To buy: 392 000 EUR

### **Description**

We offer to buy the object: Land area - 3294 m2, which is located in Jurmala, Melluzi, in the dune area. Great location: very quiet and peaceful place, at the same time, you can reach Riga city center by car only 35 minutes. A place for people, who like peace and fresh air.