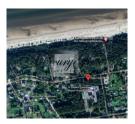

## ID: 8244 WWW.ESTATELATVIA.COM TEL./VIBER/WHATSAPP: + 37129642499

ID code: **8244** 

Location: Jurmala and region / Melluzi /

Kapu (Melluži)

Type: Land

Land area: **3294.00 m<sup>2</sup>** 

Price: To buy: 392 000 EUR

### **Description**

We offer to buy the object: Land area - 3294 m2, which is located in Jurmala, Melluzi, in the dune area. Great location: very quiet and peaceful place, at the same time, you can reach Riga city center by car only 35 minutes. A place for people, who like peace and fresh air.