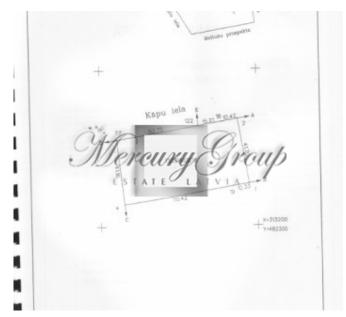

## ID: 8244 WWW.ESTATELATVIA.COM TEL./VIBER/WHATSAPP: + 37129642499

ID code: **8244** 

Location: Jurmala and region / Melluzi /

Kapu (Melluži)

Type: Land

Land area: **3294.00 m<sup>2</sup>** 

Price: To buy: 392 000 EUR

#### Terms of construction:

- -On the plot it is possible to build 1-2 private houses, summer house or twin house (private house up to 395 m2);
- -The minimum newly built land is 1500 m2;
- -Maximum building density 12%;
- -Height of construction: a maximum of 12m;
- -The maximum number of parking places are 3.

There is the possibility of dividing the plot into smaller areas, as well as acquiring a plot of land that is nearby - 3600 m2.