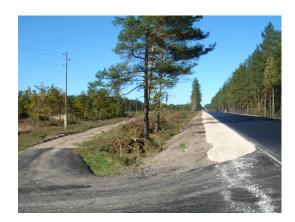

## **Description**

For sale a plot of land with an approved detailed plan. The site is located 800 meters from the junction of Riga-Ergli.

According to the permitted activities in the village, it is possible to build industrial and office buildings up to 20 m high and up to 4 floors high, a fuel filling station, as well as it can be used for light industrial activities. It is also possible to build private houses, apartment buildings, schools, kindergartens, rehabilitation center, sports complex, restaurants. Along the site there is the Maza Jugla river. The banks of it are high, not flooded.

There is an official exit to the road to Tallinn.