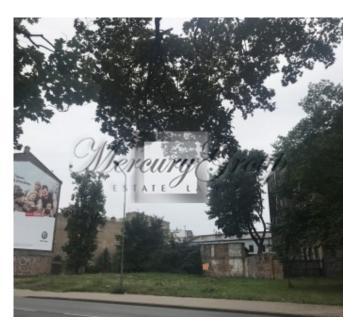

## **Description**

A land plot of 1167 m2, located in Riga, on Lacplesa street, for sale. Active area of the city, at a distance of 10-12 minutes walk to Old Riga, Central and Auto Station, Stockmann shopping center and Origo shopping mall. Also nearby there are several beautiful parks and faculties of various universities.

The object is a plot of land with a mixed type of construction (J), it is allowed to build:

- an apartment building,
- commercial object,
- a private house, a double house or a row house,
- storage space,
- premises for car repairs, car washes,
- public, educational institution,
- medical institution, rehabilitation,
- petrol stations,
- a sports establishment.