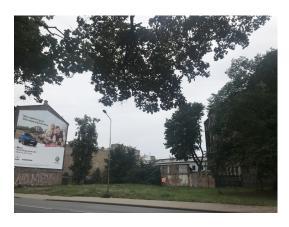

## **Description**

A land plot of 1167 m2, located in Riga, on Lacplesa street, for sale. Active area of the city, at a distance of 10-12 minutes walk to Old Riga, Central and Auto Station, Stockmann shopping center and Origo shopping mall. Also nearby there are several beautiful parks and faculties of various universities.

The object is a plot of land with a mixed type of construction (J), it is allowed to build:

- an apartment building,
- commercial object,
- a private house, a double house or a row house,
- storage space,
- premises for car repairs, car washes,
- public, educational institution,
- medical institution, rehabilitation,
- petrol stations,
- a sports establishment.