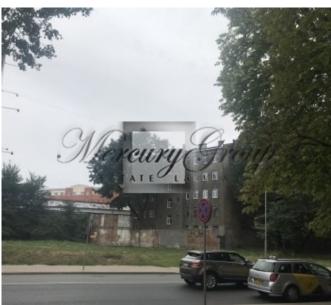

## **Description**

A land plot of 1167 m2, located in Riga, on Lacplesa street, for sale. Active area of the city, at a distance of 10-12 minutes walk to Old Riga, Central and Auto Station, Stockmann shopping center and Origo shopping mall. Also nearby there are several beautiful parks and faculties of various universities.

The object is a plot of land with a mixed type of construction (J), it is allowed to build:

- an apartment building,
- commercial object,
- a private house, a double house or a row house,
- storage space,
- premises for car repairs, car washes,
- public, educational institution,
- medical institution, rehabilitation,
- petrol stations,
- a sports establishment.