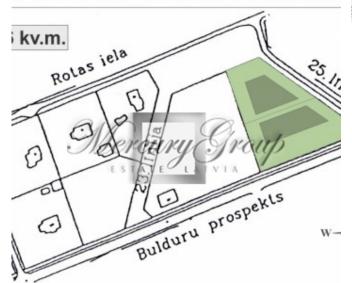

ID code: **9345** 

Location: Jurmala and region / Lielupe /

**Bulduru prospekts (Lielupe)** 

Type: Land

Land area: 5136.00 m<sup>2</sup>

Price: To buy: 2 500 000 EUR

The land area is 5136 square meters, where private building is possible. It is also possible to divide the land into two parts: 2031 sq. M. and 3105 sq.m. (there is accept).

On the site built "modern wooden cottage" with all the amenities of an area of 85 sq. M.