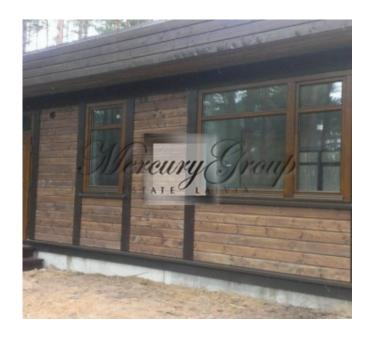

The land area is 5136 square meters, where private building is possible. It is also possible to divide the land into two parts: 2031 sq. M. and 3105 sq.m. (there is accept).

On the site built "modern wooden cottage" with all the amenities of an area of 85 sq. M.