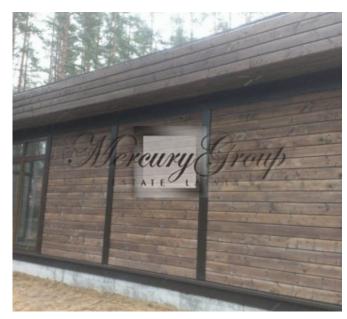

The land area is 5136 square meters, where private building is possible. It is also possible to divide the land into two parts: 2031 sq. M. and 3105 sq.m. (there is accept).

On the site built "modern wooden cottage" with all the amenities of an area of 85 sq. M.