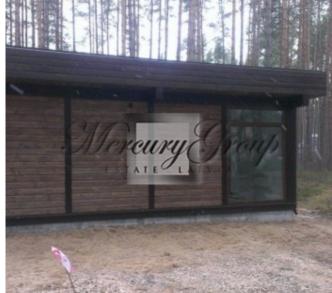

The land area is 5136 square meters, where private building is possible. It is also possible to divide the land into two parts: 2031 sq. M. and 3105 sq.m. (there is accept).

On the site built "modern wooden cottage" with all the amenities of an area of 85 sq. M.