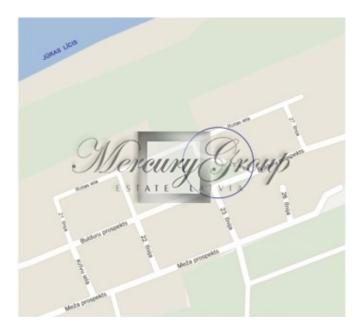

ID code: **9345** 

Location: Jurmala and region / Lielupe /

**Bulduru prospekts (Lielupe)** 

Type: Land

Land area: 5136.00 m<sup>2</sup>

Price: To buy: 2 500 000 EUR

#### **Description**

We sell an exclusive plot of land in Jurmala (Lielupe) on the coast of the Gulf of Riga on the 1st coastal line of the dune zone with access to the sea (150 meters from the sea).

The whole infrastructure is close by: Rimi supermarket, Livu aqua park, the yacht club is located nearby. A clean, quiet beach in Lielupe with cozy summer cafes and restaurants. By car to the border of Riga 15-20 minutes. Around the luxurious mansions and old houses with unique Jurmala architecture, a lot of space, air - an elite quiet area. Each house with history and its own individuality - this place will be appreciated by those who strive for inner comfort and privacy.

The land area is 5136 square meters, where private building is possible. It is also possible to divide the land into two parts: 2031 sq. M. and 3105 sq.m. (there is accept).

On the site built "modern wooden cottage" with all the amenities of an area of 85 sq. M.