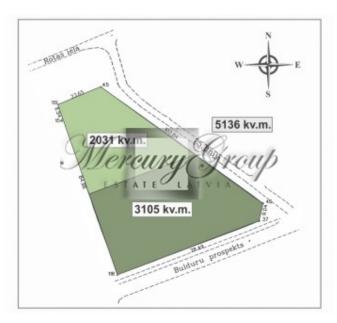

The land area is 5136 square meters, where private building is possible. It is also possible to divide the land into two parts: 2031 sq. M. and 3105 sq.m. (there is accept).

On the site built "modern wooden cottage" with all the amenities of an area of 85 sq. M.