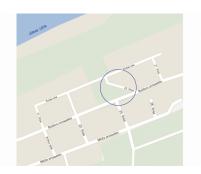

ID code: **9345** 

Location: Jurmala and region / Lielupe /

**Bulduru prospekts (Lielupe)** 

Type: Land

Land area: 5136.00 m<sup>2</sup>

Price: To buy: 2 500 000 EUR

#### **Description**

We sell an exclusive plot of land in Jurmala (Lielupe) on the coast of the Gulf of Riga on the 1st coastal line of the dune zone with access to the sea (150 meters from the sea).

The whole infrastructure is close by: Rimi supermarket, Livu aqua park, the yacht club is located nearby. A clean, quiet beach in Lielupe with cozy summer cafes and restaurants. By car to the border of Riga 15-20 minutes. Around the luxurious mansions and old houses with unique Jurmala architecture, a lot of space, air - an elite quiet area. Each house with history and its own individuality - this place will be appreciated by those who strive for inner comfort and privacy.

The land area is 5136 square meters, where private building is possible. It is also possible to divide the land into two parts: 2031 sq. M. and 3105 sq.m. (there is accept).

On the site built "modern wooden cottage" with all the amenities of an area of 85 sq. M.