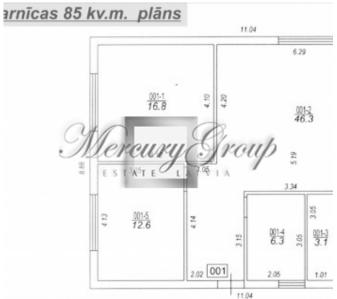

The land area is 5136 square meters, where private building is possible. It is also possible to divide the land into two parts: 2031 sq. M. and 3105 sq.m. (there is accept).

On the site built "modern wooden cottage" with all the amenities of an area of 85 sq. M.