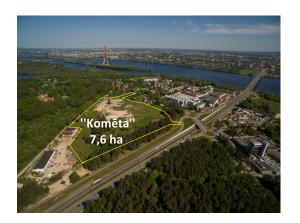

## ID: 9508 WWW.ESTATELATVIA.COM TEL./VIBER/WHATSAPP: + 37129642499

ID code: Location: Type: Land area: **Price:**  9508 Riga / Ziepniekkalns / Gulbju Land 76000.00 m<sup>2</sup> To buy: 5 624 000 EUR

## Description

The property, ready for development is located on the left bank of the River Daugava very close to the extension of the newly constructed South Bridge with completed access road connection, easy accessible by public transport. The advantageous location makes the property attractive for big—box retail development, possibly-mixed-use, including some residential as well. Distance to the centre of Riga is 6 km, to the Riga Airport is 11 km. Easy access (access from Gulbju Str., Bauskas Str., Janis Cakste gatve and Bauskas Str. crossing).

The property consists of 2 neighboring land plots. Approved Localplan, further land subdivision is possible with Land survey project, there is no need for additional Detail plan.

PERMITTED USE / BUILDING PARAMETERS: