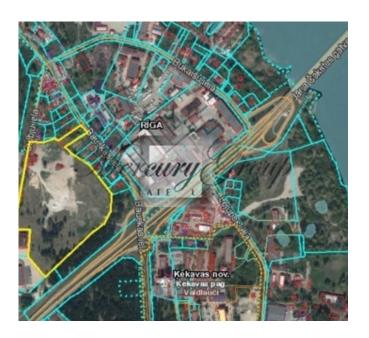

## Description

The property, ready for development is located on the left bank of the River Daugava very close to the extension of the newly constructed South Bridge with completed access road connection, easy accessible by public transport. The advantageous location makes the property attractive for big—box retail development, possibly-mixed-use, including some residential as well. Distance to the centre of Riga is 6 km, to the Riga Airport is 11 km. Easy access (access from Gulbju Str., Bauskas Str., Janis Cakste gatve and Bauskas Str. crossing).

The property consists of 2 neighboring land plots. Approved Localplan, further land subdivision is possible with Land survey project, there is no need for additional Detail plan.

PERMITTED USE / BUILDING PARAMETERS: