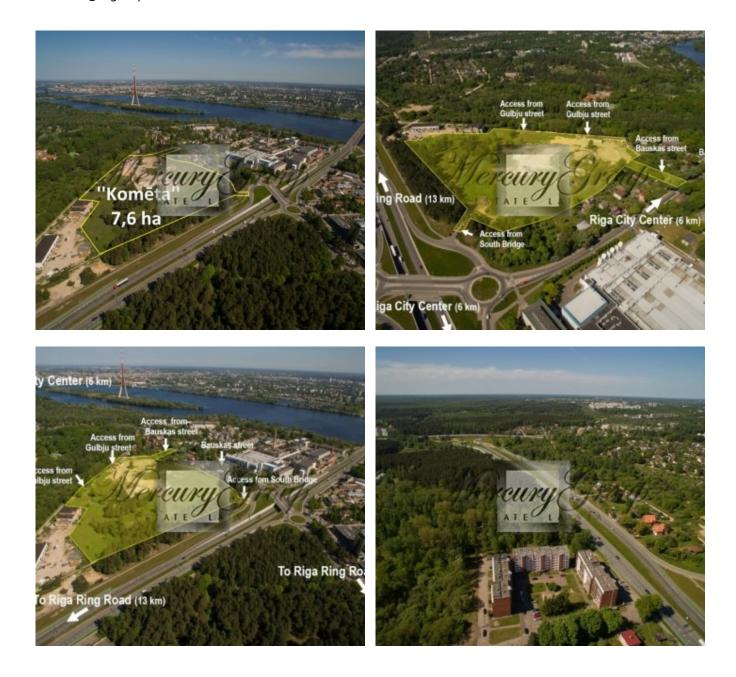

## ID: 9508 WWW.ESTATELATVIA.COM TEL./VIBER/WHATSAPP: + 37129642499

ID code: Location: Type: Land area: **Price:**  9508 Riga / Ziepniekkalns / Gulbju Land 76000.00 m<sup>2</sup> To buy: 5 624 000 EUR

## Description

The property, ready for development is located on the left bank of the River Daugava very close to the extension of the newly constructed South Bridge with completed access road connection, easy accessible by public transport. The advantageous location makes the property attractive for big—box retail development, possibly-mixed-use, including some residential as well. Distance to the centre of Riga is 6 km, to the Riga Airport is 11 km. Easy access (access from Gulbju Str., Bauskas Str., Janis Cakste gatve and Bauskas Str. crossing).

The property consists of 2 neighboring land plots. Approved Localplan, further land subdivision is possible with Land survey project, there is no need for additional Detail plan.

PERMITTED USE / BUILDING PARAMETERS: