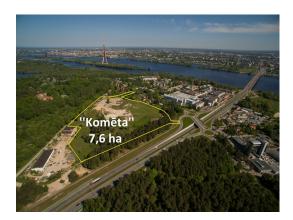

# ID: 9508 WWW.ESTATELATVIA.COM TEL./VIBER/WHATSAPP: + 37129642499

ID code: **9508** 

Location: Riga / Ziepniekkalns / Gulbju

Type: Land

Land area: **76000.00 m<sup>2</sup>** 

Price: To buy: 5 624 000 EUR

### Description

The property, ready for development is located on the left bank of the River Daugava very close to the extension of the newly constructed South Bridge with completed access road connection, easy accessible by public transport. The advantageous location makes the property attractive for big—box retail development, possibly-mixed-use, including some residential as well. Distance to the centre of Riga is 6 km, to the Riga Airport is 11 km. Easy access (access from Gulbju Str., Bauskas Str., Janis Cakste gatve and Bauskas Str. crossing).

The property consists of 2 neighboring land plots. Approved Localplan, further land subdivision is possible with Land survey project, there is no need for additional Detail plan.