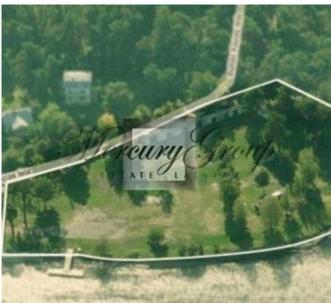

## ID: 9775 WWW.ESTATELATVIA.COM TEL./VIBER/WHATSAPP: + 371 26595522

ID code: **9775** 

Location: Jurmala and region /

Varnukrogs

Type: **Land** Size: **8493.00 m**<sup>2</sup>

Price: To buy: 600 000 EUR

## **Description**

We offer for sale landplot ner to the river. 10 minutes to the center of Jurmala, 10 minutes to the airport of Riga, 20 minutes to the center of Riga.

Maximum building height 2.5 floors Building density 25% Breakfast intensity 62.5%

Allowed the construction of a hotel, recreation complex, restaurant, residential building. You can build your own pier for water transport.