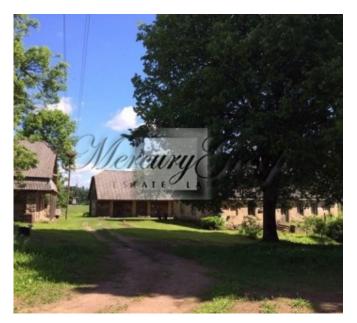

- The building of the castle with a total area of 1600 sq.m. - built in 1561, reconstructed and rebuilt in the 18th century;

- House for the gardener 200 sq.m;
- Vegetable storage 100 square meters;
- Stables, hay, shed for firewood;
- Garage for 3 cars;
- Foundations of 4 outbuildings;
- On the bank of the river a wooden frame a bath;
- 2 ponds for breeding fish;

• We work for You •

- The garden;
- Artesian well 80 m.

The castle building has been partially reconstructed - a new roof has been installed, several hundreds of supporting wooden structures have been restored and replaced, new wooden windows and wooden oak doors have been installed, staircases have been restored, the whole floor has a warm floor, and engineering communications have been partially carried out. It is possible to build an attic floor.