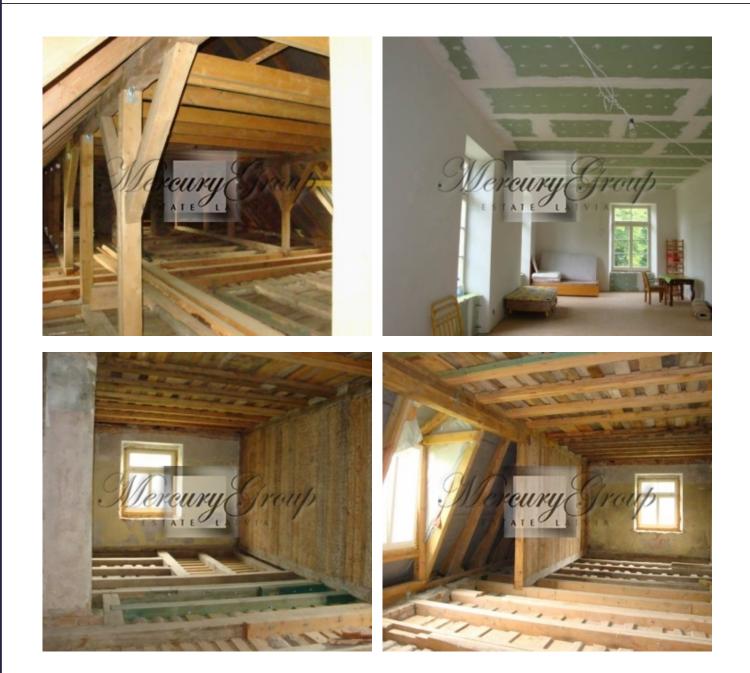

• We work for You •

- The garden;
- Artesian well 80 m.

The castle building has been partially reconstructed - a new roof has been installed, several hundreds of supporting wooden structures have been restored and replaced, new wooden windows and wooden oak doors have been installed, staircases have been restored, the whole floor has a warm floor, and engineering communications have been partially carried out. It is possible to build an attic floor.