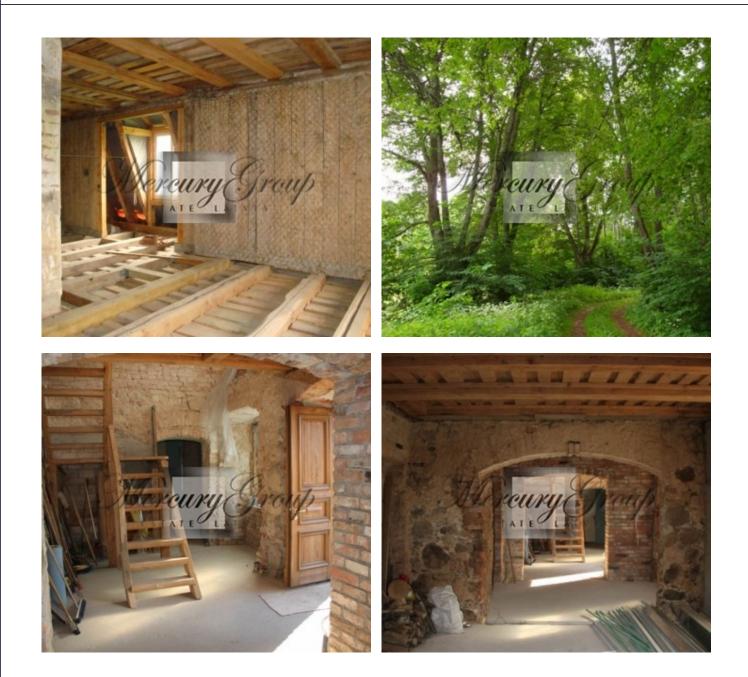

- The building of the castle with a total area of 1600 sq.m. - built in 1561, reconstructed and rebuilt in the 18th century;

- House for the gardener 200 sq.m;
- Vegetable storage 100 square meters;
- Stables, hay, shed for firewood;
- Garage for 3 cars;
- Foundations of 4 outbuildings;
- On the bank of the river a wooden frame a bath;
- 2 ponds for breeding fish;

• We work for You •

- The garden;
- Artesian well 80 m.

The castle building has been partially reconstructed - a new roof has been installed, several hundreds of supporting wooden structures have been restored and replaced, new wooden windows and wooden oak doors have been installed, staircases have been restored, the whole floor has a warm floor, and engineering communications have been partially carried out. It is possible to build an attic floor.