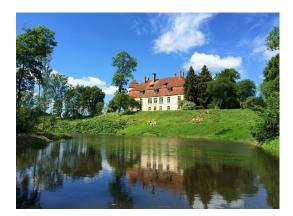

### Description

We offer to purchase an exclusive castle complex, which is located in one of the most picturesque places of Kurzeme. Administrative location - the edge of Skrunda, Nykrate parish; physiographic position - between the hilly terrain of Embute and the valley of the Venta river.

- The building of the castle with a total area of 1600 sq.m. - built in 1561, reconstructed and rebuilt in the 18th century;

- House for the gardener 200 sq.m;
- Vegetable storage 100 square meters;
- Stables, hay, shed for firewood;
- Garage for 3 cars;
- Foundations of 4 outbuildings;
- On the bank of the river a wooden frame a bath;
- 2 ponds for breeding fish;