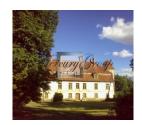

- The building of the castle with a total area of 1600 sq.m. - built in 1561, reconstructed and rebuilt in the 18th century;

- House for the gardener 200 sq.m;
- Vegetable storage 100 square meters;
- Stables, hay, shed for firewood;
- Garage for 3 cars;
- Foundations of 4 outbuildings;
- On the bank of the river a wooden frame a bath;
- 2 ponds for breeding fish;

• We work for You •

- The garden;
- Artesian well 80 m.

The castle building has been partially reconstructed - a new roof has been installed, several hundreds of supporting wooden structures have been restored and replaced, new wooden windows and wooden oak doors have been installed, staircases have been restored, the whole floor has a warm floor, and engineering communications have been partially carried out. It is possible to build an attic floor.