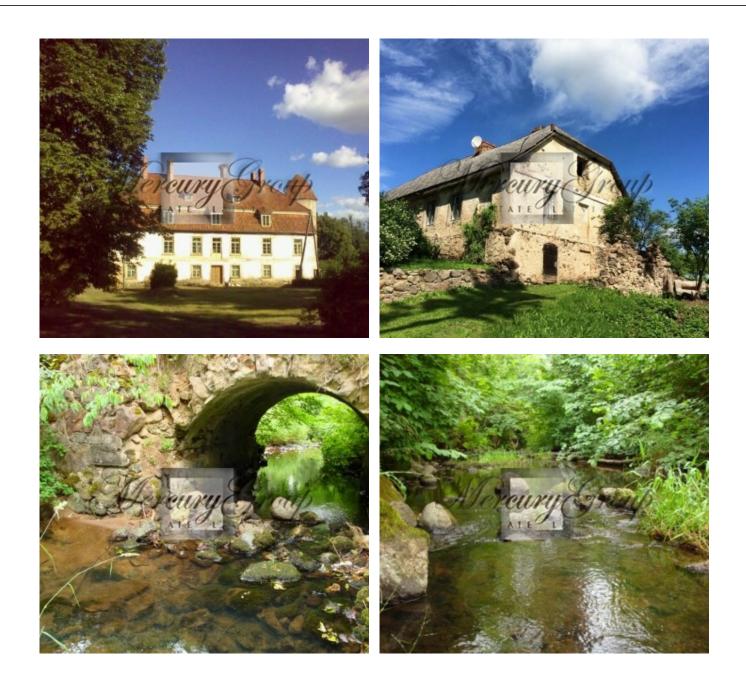

### Description

We offer to purchase an exclusive castle complex, which is located in one of the most picturesque places of Kurzeme. Administrative location - the edge of Skrunda, Nykrate parish; physiographic position - between the hilly terrain of Embute and the valley of the Venta river.

The property is crossed by the fastest flowing river in Kurzeme Šķērvelis (in 2009 it was nominated as the cleanest river in Latvia). On the territory of the property is also the largest and oldest ash park in the Baltic, which is registered in several international catalogs of parks and gardens and is mentioned in the chronicles of the 18-19th century. Distance to Riga - 168 km, to Liepaja - 72 km.

According to archival data, the castle has earlier belonged to the famous families of the Baltic Germans.

The castle complex includes:

- Land with a total area of 20.37 hectares (12.37 hectares - park and forest, 6 hectares - agriculture land, 2 hectares - under water);

- The building of the castle with a total area of 1600 sq.m. - built in 1561, reconstructed and rebuilt in the 18th century;

- House for the gardener 200 sq.m;
- Vegetable storage 100 square meters;
- Stables, hay, shed for firewood;
- Garage for 3 cars;
- Foundations of 4 outbuildings;
- On the bank of the river a wooden frame a bath;
- 2 ponds for breeding fish;