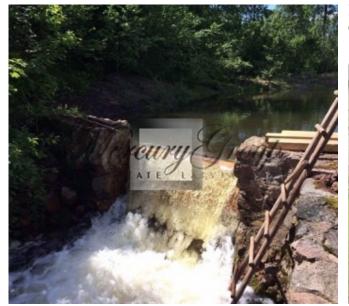

The property is crossed by the fastest flowing river in Kurzeme Šķērvelis (in 2009 it was nominated as the cleanest river in Latvia). On the territory of the property is also the largest and oldest ash park in the Baltic, which is registered in several international catalogs of parks and gardens and is mentioned in the chronicles of the 18-19th century. Distance to Riga - 168 km, to Liepaja - 72 km.