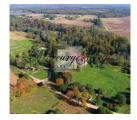

The property is crossed by the fastest flowing river in Kurzeme Šķērvelis (in 2009 it was nominated as the cleanest river in Latvia). On the territory of the property is also the largest and oldest ash park in the Baltic, which is registered in several international catalogs of parks and gardens and is mentioned in the chronicles of the 18-19th century. Distance to Riga - 168 km, to Liepaja - 72 km.

According to archival data, the castle has earlier belonged to the famous families of the Baltic Germans.

The castle complex includes:

- Land with a total area of 20.37 hectares (12.37 hectares - park and forest, 6 hectares - agriculture land, 2 hectares - under water);