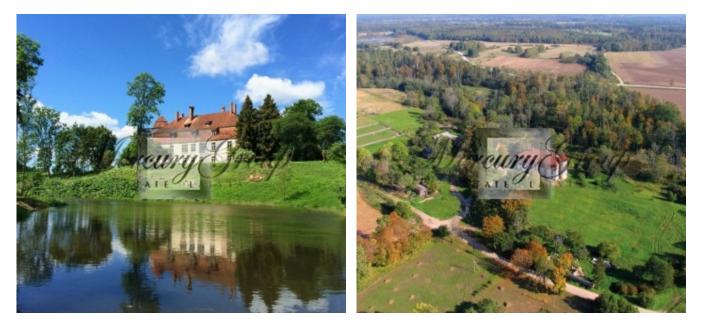

### Description

We offer to purchase an exclusive castle complex, which is located in one of the most picturesque places of Kurzeme. Administrative location - the edge of Skrunda, Nykrate parish; physiographic position - between the hilly terrain of Embute and the valley of the Venta river.

The property is crossed by the fastest flowing river in Kurzeme Šķērvelis (in 2009 it was nominated as the cleanest river in Latvia). On the territory of the property is also the largest and oldest ash park in the Baltic, which is registered in several international catalogs of parks and gardens and is mentioned in the chronicles of the 18-19th century. Distance to Riga - 168 km, to Liepaja - 72 km.

According to archival data, the castle has earlier belonged to the famous families of the Baltic Germans.

The castle complex includes:

- Land with a total area of 20.37 hectares (12.37 hectares - park and forest, 6 hectares - agriculture land, 2 hectares - under water);