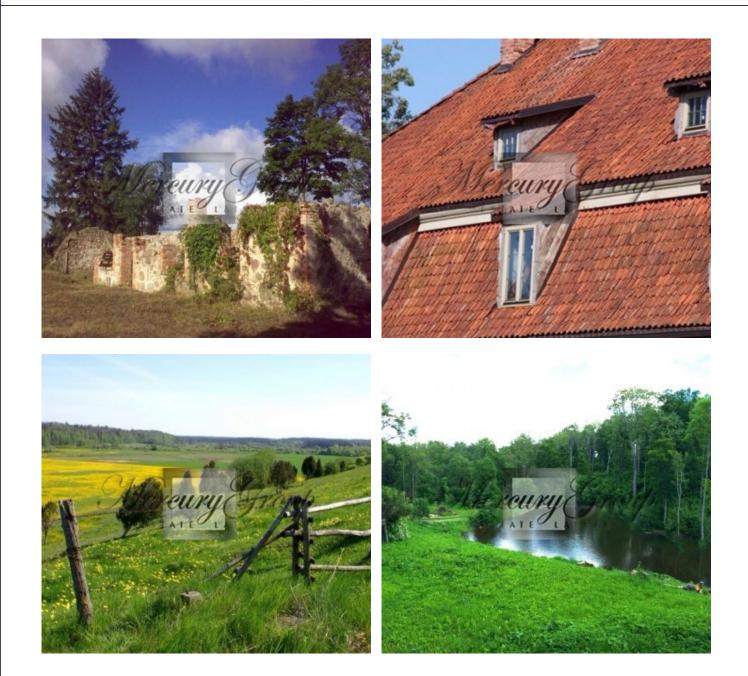

The property is crossed by the fastest flowing river in Kurzeme Šķērvelis (in 2009 it was nominated as the cleanest river in Latvia). On the territory of the property is also the largest and oldest ash park in the Baltic, which is registered in several international catalogs of parks and gardens and is mentioned in the chronicles of the 18-19th century. Distance to Riga - 168 km, to Liepaja - 72 km.

According to archival data, the castle has earlier belonged to the famous families of the Baltic Germans.

The castle complex includes:

- Land with a total area of 20.37 hectares (12.37 hectares - park and forest, 6 hectares - agriculture land, 2 hectares - under water);

- The building of the castle with a total area of 1600 sq.m. - built in 1561, reconstructed and rebuilt in the 18th century;

- House for the gardener 200 sq.m;
- Vegetable storage 100 square meters;
- Stables, hay, shed for firewood;
- Garage for 3 cars;
- Foundations of 4 outbuildings;
- On the bank of the river a wooden frame a bath;
- 2 ponds for breeding fish;