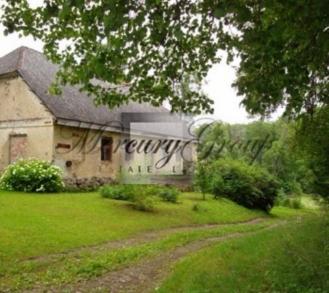

According to archival data, the castle has earlier belonged to the famous families of the Baltic Germans.

The castle complex includes:

- Land with a total area of 20.37 hectares (12.37 hectares - park and forest, 6 hectares - agriculture land, 2 hectares - under water);

- The building of the castle with a total area of 1600 sq.m. - built in 1561, reconstructed and rebuilt in the 18th century;

- House for the gardener 200 sq.m;
- Vegetable storage 100 square meters;
- Stables, hay, shed for firewood;
- Garage for 3 cars;
- Foundations of 4 outbuildings;
- On the bank of the river a wooden frame a bath;
- 2 ponds for breeding fish;