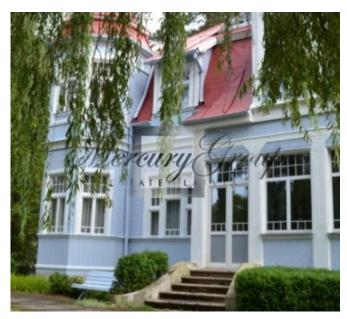

The house is a monument of the classic country architecture of Jurmala. The renovated home combines a practical layout with an abundance of natural daylight and architectural elegance. There is a barbecue area and a small fountain by the sculptor Alexander Gailit in a cozy and guiet courtyard surrounded by trees.

Layout: The house has 2 floors, there is a cellar. The house has 6 living rooms, 1 spacious kitchen combined with a dining room, 4 bathrooms, 1 wardrobe, 2 utility rooms and 1 balcony. Main city communications: central water, electricity and sewerage.