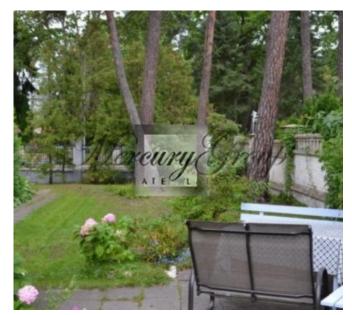

The house is a monument of the classic country architecture of Jurmala. The renovated home combines a practical layout with an abundance of natural daylight and architectural elegance. There is a barbecue area and a small fountain by the sculptor Alexander Gailit in a cozy and guiet courtyard surrounded by trees.