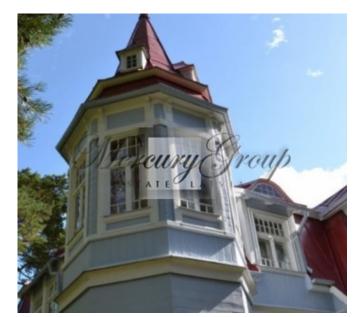

The house is a monument of the classic country architecture of Jurmala. The renovated home combines a practical layout with an abundance of natural daylight and architectural elegance. There is a barbecue area and a small fountain by the sculptor Alexander Gailit in a cozy and guiet courtyard surrounded by trees.