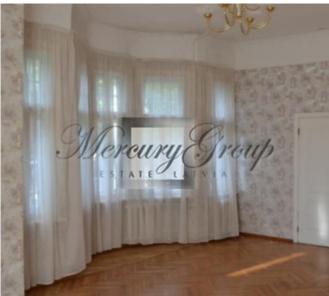

The house is a monument of the classic country architecture of Jurmala. The renovated home combines a practical layout with an abundance of natural daylight and architectural elegance. There is a barbecue area and a small fountain by the sculptor Alexander Gailit in a cozy and guiet courtyard surrounded by trees.

Layout: The house has 2 floors, there is a cellar. The house has 6 living rooms, 1 spacious kitchen combined with a dining room, 4 bathrooms, 1 wardrobe, 2 utility rooms and 1 balcony. Main city communications: central water, electricity and sewerage.