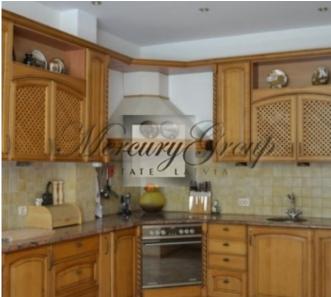

Layout: The house has 2 floors, there is a cellar. The house has 6 living rooms, 1 spacious kitchen combined with a dining room, 4 bathrooms, 1 wardrobe, 2 utility rooms and 1 balcony. Main city communications: central water, electricity and sewerage.