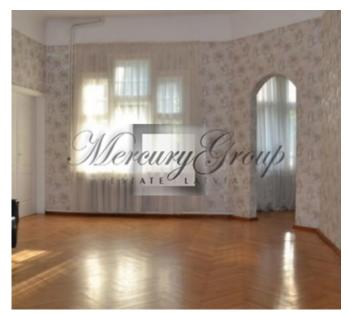

The house is a monument of the classic country architecture of Jurmala. The renovated home combines a practical layout with an abundance of natural daylight and architectural elegance. There is a barbecue area and a small fountain by the sculptor Alexander Gailit in a cozy and guiet courtyard surrounded by trees.

Layout: The house has 2 floors, there is a cellar. The house has 6 living rooms, 1 spacious kitchen combined with a dining room, 4 bathrooms, 1 wardrobe, 2 utility rooms and 1 balcony. Main city communications: central water, electricity and sewerage.