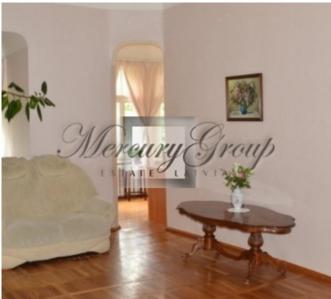

The house is a monument of the classic country architecture of Jurmala. The renovated home combines a practical layout with an abundance of natural daylight and architectural elegance. There is a barbecue area and a small fountain by the sculptor Alexander Gailit in a cozy and guiet courtyard surrounded by trees.

Layout: The house has 2 floors, there is a cellar. The house has 6 living rooms, 1 spacious kitchen combined with a dining room, 4 bathrooms, 1 wardrobe, 2 utility rooms and 1 balcony. Main city communications: central water, electricity and sewerage.