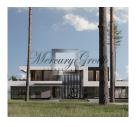

## **Description**

For sale is offered unique property, that includes 8 000 m2 land plot and house with the ready modern reconstruction project.

After the reconstruction you will receive 1 300 m2 big house with the basement and garage (500 m2) and terraces ( 130 m2).

House have extraordinary views to the lake and surrounding forest.

Renovation project is completed and works might be started immedeately.