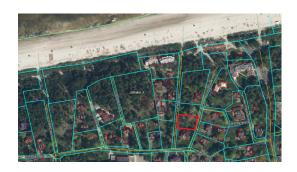

## ID: 10034 WWW.ESTATELATVIA.COM TEL./VIBER/WHATSAPP: +371 28007718

ID code: **10034** 

Location: Jurmala and region / Pumpuri /

Peldu Land

Type: **Land**Land area: **1217.00 m**<sup>2</sup>

Price: To buy: By request

## **Description**

For sale is offered perfect land plot near the sea side.

You can build new private house there.

There is own entrance to the sea and summer beach.

Till cafe Madam Brios 5 minutes 3 минуты пешком

Till Baltic Beach Hotel 10 minutes walking along the sea line or 5 minutes by bike.

Take your chance - call and make an appointment to see the plot!