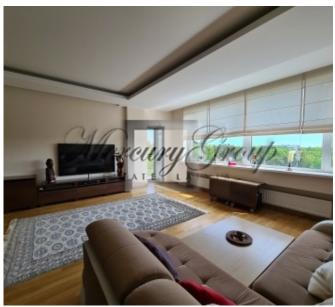

The house has 24/7 security, on the 1st floor there is a fitness room for residents of the house. The price includes 1 parking lot on the ground parking lot.

The total area of the apartment is 100 m2.

Convenient layout: a spacious living room combined with a kitchen area, a guest bathroom, a children's bedroom and a master bedroom with own bathroom and a wardrobe. The apartment is furnished and has a nice view to the seaside. Exit to balcony from living room and master bedroom.