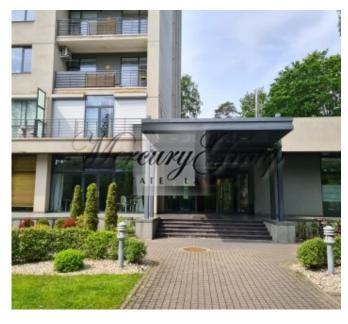

#### **Description**

We offer for summer rent a spacious and fully equipped 2 bedroom apartment with sea view in the project, which is located in Majori, on Erglu Street, just 100 and from the sea. This is the elite district of Jurmala, where everything is located nearby for a comfortable stay and relaxation - the best restaurants, spa hotels, tennis courts, equipped beach. To the Airport and Riga - only 20 minutes by car.

The house has 24/7 security, on the 1st floor there is a fitness room for residents of the house. The price includes 1 parking lot on the ground parking lot.

The total area of the apartment is 100 m2.

Convenient layout: a spacious living room combined with a kitchen area, a guest bathroom, a children's bedroom and a master bedroom with own bathroom and a wardrobe. The apartment is furnished and has a nice view to the seaside. Exit to balcony from living room and master bedroom.