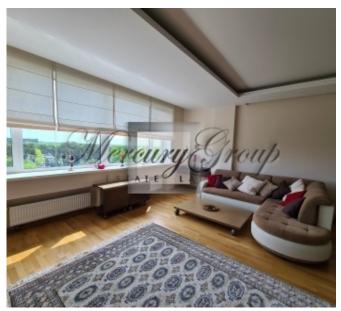

#### **Description**

We offer for summer rent a spacious and fully equipped 2 bedroom apartment with sea view in the project, which is located in Majori, on Erglu Street, just 100 and from the sea. This is the elite district of Jurmala, where everything is located nearby for a comfortable stay and relaxation - the best restaurants, spa hotels, tennis courts, equipped beach. To the Airport and Riga - only 20 minutes by car.

The house has 24/7 security, on the 1st floor there is a fitness room for residents of the house. The price includes 1 parking lot on the ground parking lot.

The total area of the apartment is 100 m2.

Convenient layout: a spacious living room combined with a kitchen area, a guest bathroom, a children's bedroom and a master bedroom with own bathroom and a wardrobe. The apartment is furnished and has a nice view to the seaside. Exit to balcony from living room and master bedroom.