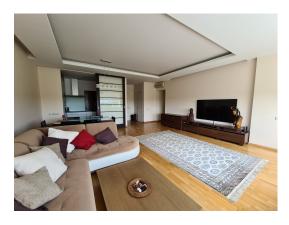

#### **Description**

We offer for summer rent a spacious and fully equipped 2 bedroom apartment with sea view in the project, which is located in Majori, on Erglu Street, just 100 and from the sea. This is the elite district of Jurmala, where everything is located nearby for a comfortable stay and relaxation - the best restaurants, spa hotels, tennis courts, equipped beach. To the Airport and Riga - only 20 minutes by car.

The house has 24/7 security, on the 1st floor there is a fitness room for residents of the house. The price includes 1 parking lot on the ground parking lot.

The total area of the apartment is 100 m2.

Convenient layout: a spacious living room combined with a kitchen area, a guest bathroom, a children's bedroom and a master bedroom with own bathroom and a wardrobe. The apartment is furnished and has a nice view to the seaside. Exit to balcony from living room and master bedroom.