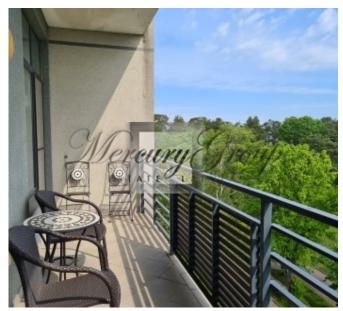

#### **Description**

We offer for summer rent a spacious and fully equipped 2 bedroom apartment with sea view in the project, which is located in Majori, on Erglu Street, just 100 and from the sea. This is the elite district of Jurmala, where everything is located nearby for a comfortable stay and relaxation - the best restaurants, spa hotels, tennis courts, equipped beach. To the Airport and Riga - only 20 minutes by car.

The house has 24/7 security, on the 1st floor there is a fitness room for residents of the house. The price includes 1 parking lot on the ground parking lot.

The total area of the apartment is 100 m2.

Convenient layout: a spacious living room combined with a kitchen area, a guest bathroom, a children's bedroom and a master bedroom with own bathroom and a wardrobe. The apartment is furnished and has a nice view to the seaside. Exit to balcony from living room and master bedroom.