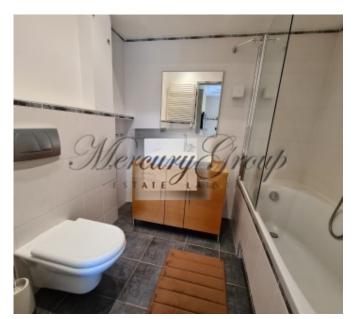

The house has 24/7 security, on the 1st floor there is a fitness room for residents of the house. The price includes 1 parking lot on the ground parking lot.

The total area of the apartment is 100 m2.

Convenient layout: a spacious living room combined with a kitchen area, a guest bathroom, a children's bedroom and a master bedroom with own bathroom and a wardrobe. The apartment is furnished and has a nice view to the seaside. Exit to balcony from living room and master bedroom.