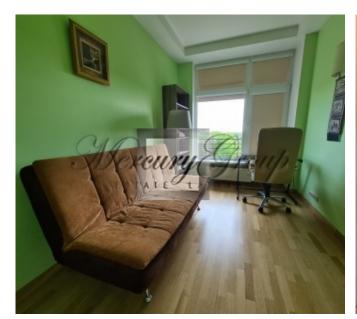

The house has 24/7 security, on the 1st floor there is a fitness room for residents of the house. The price includes 1 parking lot on the ground parking lot.

The total area of the apartment is 100 m2.

Convenient layout: a spacious living room combined with a kitchen area, a guest bathroom, a children's bedroom and a master bedroom with own bathroom and a wardrobe. The apartment is furnished and has a nice view to the seaside. Exit to balcony from living room and master bedroom.