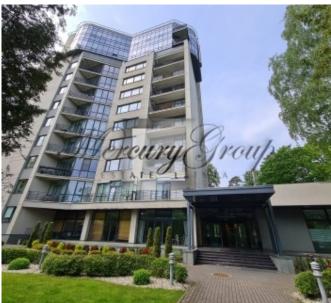

#### **Description**

We offer for summer rent a spacious and fully equipped 2 bedroom apartment with sea view in the project, which is located in Majori, on Erglu Street, just 100 and from the sea. This is the elite district of Jurmala, where everything is located nearby for a comfortable stay and relaxation - the best restaurants, spa hotels, tennis courts, equipped beach. To the Airport and Riga - only 20 minutes by car.

The house has 24/7 security, on the 1st floor there is a fitness room for residents of the house. The price includes 1 parking lot on the ground parking lot.

The total area of the apartment is 100 m2.

Convenient layout: a spacious living room combined with a kitchen area, a guest bathroom, a children's bedroom and a master bedroom with own bathroom and a wardrobe. The apartment is furnished and has a nice view to the seaside. Exit to balcony from living room and master bedroom.