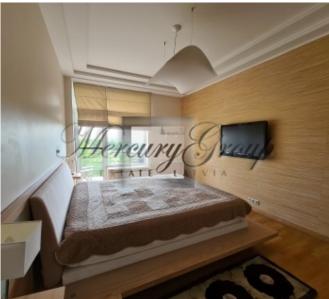

The house has 24/7 security, on the 1st floor there is a fitness room for residents of the house. The price includes 1 parking lot on the ground parking lot.

The total area of the apartment is 100 m2.

Convenient layout: a spacious living room combined with a kitchen area, a guest bathroom, a children's bedroom and a master bedroom with own bathroom and a wardrobe. The apartment is furnished and has a nice view to the seaside. Exit to balcony from living room and master bedroom.