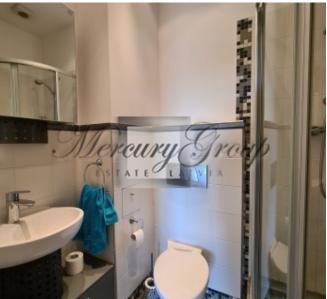

The house has 24/7 security, on the 1st floor there is a fitness room for residents of the house. The price includes 1 parking lot on the ground parking lot.

The total area of the apartment is 100 m2.

Convenient layout: a spacious living room combined with a kitchen area, a guest bathroom, a children's bedroom and a master bedroom with own bathroom and a wardrobe. The apartment is furnished and has a nice view to the seaside. Exit to balcony from living room and master bedroom.