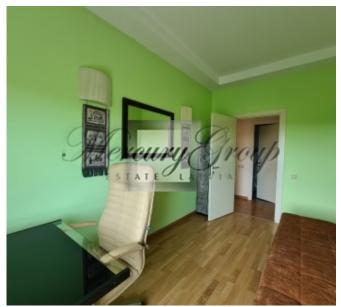

The house has 24/7 security, on the 1st floor there is a fitness room for residents of the house. The price includes 1 parking lot on the ground parking lot.

The total area of the apartment is 100 m2.

Convenient layout: a spacious living room combined with a kitchen area, a guest bathroom, a children's bedroom and a master bedroom with own bathroom and a wardrobe. The apartment is furnished and has a nice view to the seaside. Exit to balcony from living room and master bedroom.