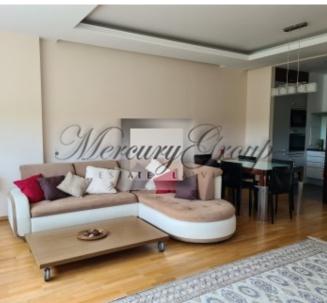

#### **Description**

We offer for summer rent a spacious and fully equipped 2 bedroom apartment with sea view in the project, which is located in Majori, on Erglu Street, just 100 and from the sea. This is the elite district of Jurmala, where everything is located nearby for a comfortable stay and relaxation - the best restaurants, spa hotels, tennis courts, equipped beach. To the Airport and Riga - only 20 minutes by car.

The house has 24/7 security, on the 1st floor there is a fitness room for residents of the house. The price includes 1 parking lot on the ground parking lot.

The total area of the apartment is 100 m2.

Convenient layout: a spacious living room combined with a kitchen area, a guest bathroom, a children's bedroom and a master bedroom with own bathroom and a wardrobe. The apartment is furnished and has a nice view to the seaside. Exit to balcony from living room and master bedroom.