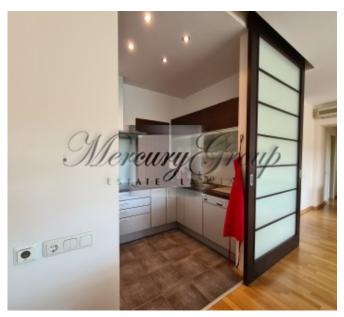

The house has 24/7 security, on the 1st floor there is a fitness room for residents of the house. The price includes 1 parking lot on the ground parking lot.

The total area of the apartment is 100 m2.

Convenient layout: a spacious living room combined with a kitchen area, a guest bathroom, a children's bedroom and a master bedroom with own bathroom and a wardrobe. The apartment is furnished and has a nice view to the seaside. Exit to balcony from living room and master bedroom.