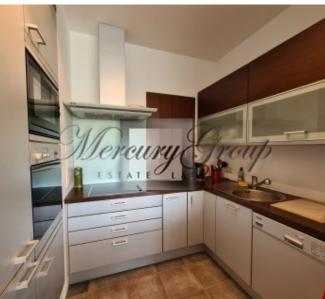

The house has 24/7 security, on the 1st floor there is a fitness room for residents of the house. The price includes 1 parking lot on the ground parking lot.

The total area of the apartment is 100 m2.

Convenient layout: a spacious living room combined with a kitchen area, a guest bathroom, a children's bedroom and a master bedroom with own bathroom and a wardrobe. The apartment is furnished and has a nice view to the seaside. Exit to balcony from living room and master bedroom.