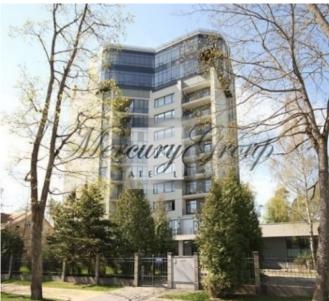

ID code: **20828** 

Location: Jurmala and region / Majori /

Erglu

Type: Apartment House type: New project

Rooms: 3

Floor: **7/11 Elevator** Size: **100.00 m²** 

Internet: Yes
TV: Yes
Parking: Yes
Alarm system: Yes
Alarm system: Yes
Intercom: Yes
Terrace/Balcony: Yes

#### **Description**

We offer for summer rent a spacious and fully equipped 2 bedroom apartment with sea view in the project, which is located in Majori, on Erglu Street, just 100 and from the sea. This is the elite district of Jurmala, where everything is located nearby for a comfortable stay and relaxation - the best restaurants, spa hotels, tennis courts, equipped beach. To the Airport and Riga - only 20 minutes by car.

The house has 24/7 security, on the 1st floor there is a fitness room for residents of the house. The price includes 1 parking lot on the ground parking lot.

The total area of the apartment is 100 m2.

Convenient layout: a spacious living room combined with a kitchen area, a guest bathroom, a children's bedroom and a master bedroom with own bathroom and a wardrobe. The apartment is furnished and has a nice view to the seaside. Exit to balcony from living room and master bedroom.