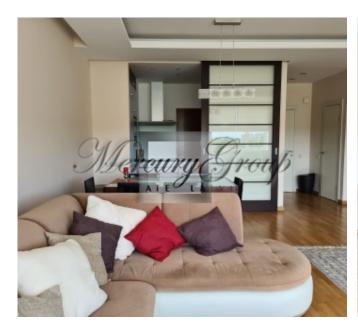

The house has 24/7 security, on the 1st floor there is a fitness room for residents of the house. The price includes 1 parking lot on the ground parking lot.

The total area of the apartment is 100 m2.

Convenient layout: a spacious living room combined with a kitchen area, a guest bathroom, a children's bedroom and a master bedroom with own bathroom and a wardrobe. The apartment is furnished and has a nice view to the seaside. Exit to balcony from living room and master bedroom.