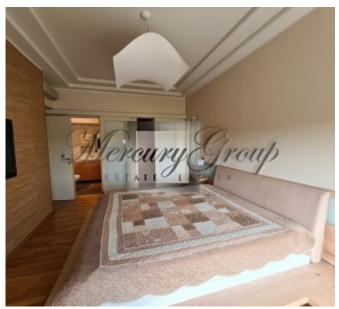

The house has 24/7 security, on the 1st floor there is a fitness room for residents of the house. The price includes 1 parking lot on the ground parking lot.

The total area of the apartment is 100 m2.

Convenient layout: a spacious living room combined with a kitchen area, a guest bathroom, a children's bedroom and a master bedroom with own bathroom and a wardrobe. The apartment is furnished and has a nice view to the seaside. Exit to balcony from living room and master bedroom.