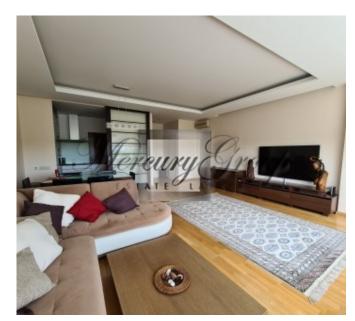

#### **Description**

We offer for summer rent a spacious and fully equipped 2 bedroom apartment with sea view in the project, which is located in Majori, on Erglu Street, just 100 and from the sea. This is the elite district of Jurmala, where everything is located nearby for a comfortable stay and relaxation - the best restaurants, spa hotels, tennis courts, equipped beach. To the Airport and Riga - only 20 minutes by car.

The house has 24/7 security, on the 1st floor there is a fitness room for residents of the house. The price includes 1 parking lot on the ground parking lot.

The total area of the apartment is 100 m2.

Convenient layout: a spacious living room combined with a kitchen area, a guest bathroom, a children's bedroom and a master bedroom with own bathroom and a wardrobe. The apartment is furnished and has a nice view to the seaside. Exit to balcony from living room and master bedroom.