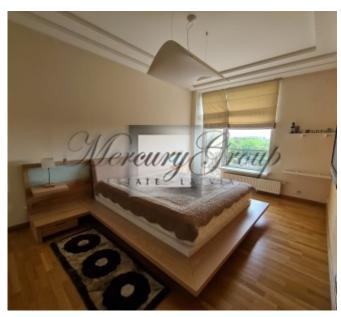

The house has 24/7 security, on the 1st floor there is a fitness room for residents of the house. The price includes 1 parking lot on the ground parking lot.

The total area of the apartment is 100 m2.

Convenient layout: a spacious living room combined with a kitchen area, a guest bathroom, a children's bedroom and a master bedroom with own bathroom and a wardrobe. The apartment is furnished and has a nice view to the seaside. Exit to balcony from living room and master bedroom.