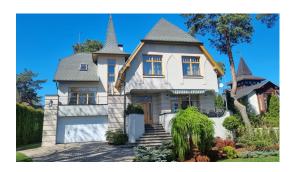

#### **Description**

An elegant house with a picturesque view of the Lielupe River is offered for rent.

The home was completely renovated, including installing new kitchen appliances with stone countertops, painting walls, restoring hardwood floors, completely remodeling bathrooms, purchasing new and restoring classic furniture, replacing all appliances and much more.

The comfortable modern layout of the house includes 3 floors and 6 levels.

On the first level there is a billiard room and a Russian bathhouse with a relaxation room, as well as a spacious storage room.

The house is equipped with water purification systems, an air recuperator, video surveillance, new TVs and the Internet.

Located on a plot of 1250 m2 on the river bank in a quiet, prestigious location, next to a tennis court, water park, supermarket, yacht club and restaurants. Quick access to Riga airport and international schools in Pinki (10-15 minutes).