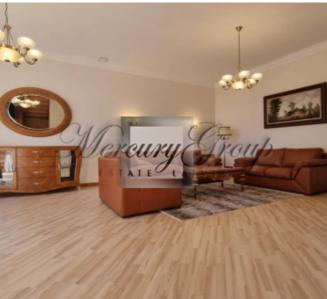

#### **Description**

An elegant house with a picturesque view of the Lielupe River is offered for rent.

The home was completely renovated, including installing new kitchen appliances with stone countertops, painting walls, restoring hardwood floors, completely remodeling bathrooms, purchasing new and restoring classic furniture, replacing all appliances and much more.

On the fourth level there is a living room with a fireplace and a terrace with panoramic views. On the fifth level there are 2 bedrooms with bathrooms. On the last level there is a furnished children's room with a bathroom and a guest bedroom.