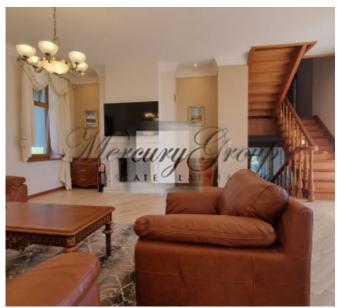

The comfortable modern layout of the house includes 3 floors and 6 levels.

On the first level there is a billiard room and a Russian bathhouse with a relaxation room, as well as a spacious storage room.

On the fourth level there is a living room with a fireplace and a terrace with panoramic views. On the fifth level there are 2 bedrooms with bathrooms. On the last level there is a furnished children's room with a bathroom and a guest bedroom.