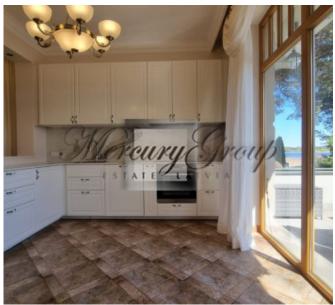

#### **Description**

An elegant house with a picturesque view of the Lielupe River is offered for rent.

The home was completely renovated, including installing new kitchen appliances with stone countertops, painting walls, restoring hardwood floors, completely remodeling bathrooms, purchasing new and restoring classic furniture, replacing all appliances and much more.

On the second level there is a garage for 2 cars, a bathroom and a boiler room with a new economical Viessmann gas boiler.

On the third level there is the entrance to the house, a dressing room, an office, a bathroom, a laundry room, a dining room and a kitchen area with access to a terrace overlooking the garden and river.