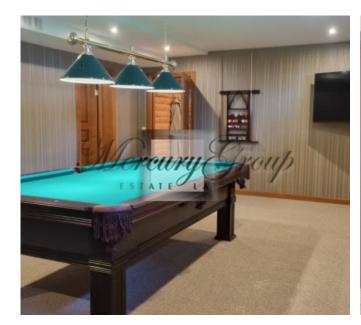

The comfortable modern layout of the house includes 3 floors and 6 levels.

On the first level there is a billiard room and a Russian bathhouse with a relaxation room, as well as a spacious storage room.