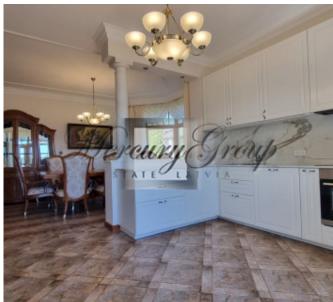

On the second level there is a garage for 2 cars, a bathroom and a boiler room with a new economical Viessmann gas boiler.

On the third level there is the entrance to the house, a dressing room, an office, a bathroom, a laundry room, a dining room and a kitchen area with access to a terrace overlooking the garden and river.