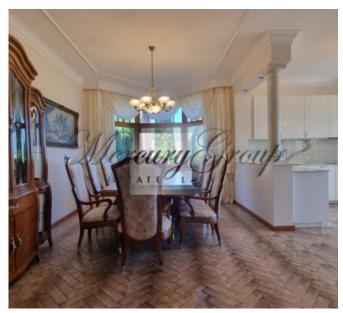

On the second level there is a garage for 2 cars, a bathroom and a boiler room with a new economical Viessmann gas boiler.

On the third level there is the entrance to the house, a dressing room, an office, a bathroom, a laundry room, a dining room and a kitchen area with access to a terrace overlooking the garden and river.