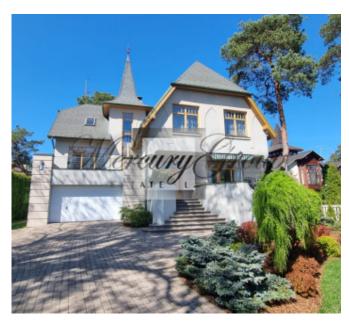

#### **Description**

An elegant house with a picturesque view of the Lielupe River is offered for rent.

The home was completely renovated, including installing new kitchen appliances with stone countertops, painting walls, restoring hardwood floors, completely remodeling bathrooms, purchasing new and restoring classic furniture, replacing all appliances and much more.

The house is equipped with water purification systems, an air recuperator, video surveillance, new TVs and the Internet.

Located on a plot of 1250 m2 on the river bank in a quiet, prestigious location, next to a tennis court, water park, supermarket, yacht club and restaurants. Quick access to Riga airport and international schools in Pinki (10-15 minutes).