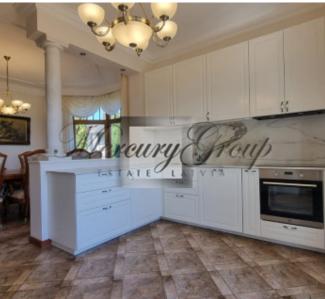

#### **Description**

An elegant house with a picturesque view of the Lielupe River is offered for rent.

The home was completely renovated, including installing new kitchen appliances with stone countertops, painting walls, restoring hardwood floors, completely remodeling bathrooms, purchasing new and restoring classic furniture, replacing all appliances and much more.

On the second level there is a garage for 2 cars, a bathroom and a boiler room with a new economical Viessmann gas boiler.

On the third level there is the entrance to the house, a dressing room, an office, a bathroom, a laundry room, a dining room and a kitchen area with access to a terrace overlooking the garden and river.