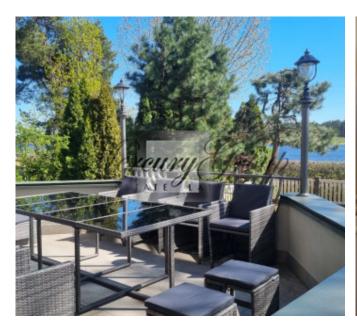

On the fourth level there is a living room with a fireplace and a terrace with panoramic views. On the fifth level there are 2 bedrooms with bathrooms. On the last level there is a furnished children's room with a bathroom and a guest bedroom.

The house is equipped with water purification systems, an air recuperator, video surveillance, new TVs and the Internet.

Located on a plot of 1250 m2 on the river bank in a quiet, prestigious location, next to a tennis court, water park, supermarket, yacht club and restaurants. Quick access to Riga airport and international schools in Pinki (10-15 minutes).