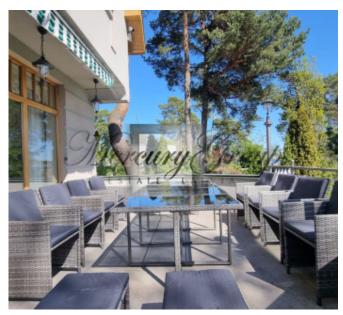

On the fourth level there is a living room with a fireplace and a terrace with panoramic views. On the fifth level there are 2 bedrooms with bathrooms. On the last level there is a furnished children's room with a bathroom and a guest bedroom.

The house is equipped with water purification systems, an air recuperator, video surveillance, new TVs and the Internet.

Located on a plot of 1250 m2 on the river bank in a quiet, prestigious location, next to a tennis court, water park, supermarket, yacht club and restaurants. Quick access to Riga airport and international schools in Pinki (10-15 minutes).