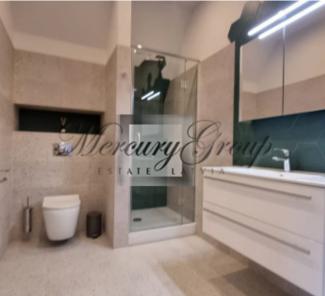

On the second level there is a garage for 2 cars, a bathroom and a boiler room with a new economical Viessmann gas boiler.

On the third level there is the entrance to the house, a dressing room, an office, a bathroom, a laundry room, a dining room and a kitchen area with access to a terrace overlooking the garden and river.

On the fourth level there is a living room with a fireplace and a terrace with panoramic views. On the fifth level there are 2 bedrooms with bathrooms. On the last level there is a furnished children's room with a bathroom and a guest bedroom.