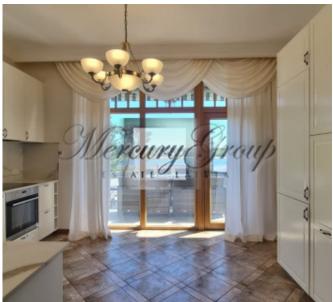

On the second level there is a garage for 2 cars, a bathroom and a boiler room with a new economical Viessmann gas boiler.

On the third level there is the entrance to the house, a dressing room, an office, a bathroom, a laundry room, a dining room and a kitchen area with access to a terrace overlooking the garden and river.