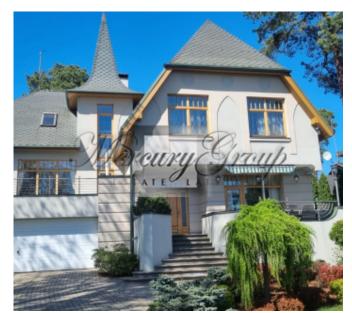

#### **Description**

An elegant house with a picturesque view of the Lielupe River is offered for rent.

The home was completely renovated, including installing new kitchen appliances with stone countertops, painting walls, restoring hardwood floors, completely remodeling bathrooms, purchasing new and restoring classic furniture, replacing all appliances and much more.

The comfortable modern layout of the house includes 3 floors and 6 levels.

On the first level there is a billiard room and a Russian bathhouse with a relaxation room, as well as a spacious storage room.