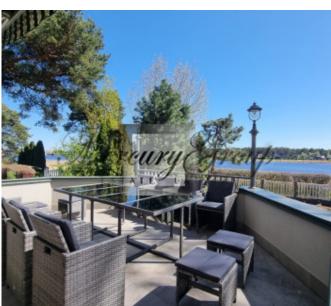

On the fourth level there is a living room with a fireplace and a terrace with panoramic views. On the fifth level there are 2 bedrooms with bathrooms. On the last level there is a furnished children's room with a bathroom and a guest bedroom.

The house is equipped with water purification systems, an air recuperator, video surveillance, new TVs and the Internet.

Located on a plot of 1250 m2 on the river bank in a quiet, prestigious location, next to a tennis court, water park, supermarket, yacht club and restaurants. Quick access to Riga airport and international schools in Pinki (10-15 minutes).