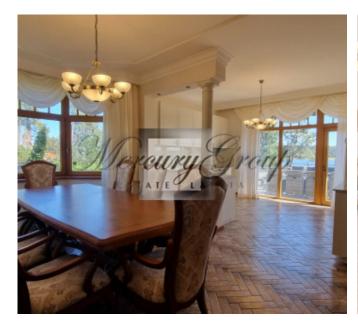

On the second level there is a garage for 2 cars, a bathroom and a boiler room with a new economical Viessmann gas boiler.

On the third level there is the entrance to the house, a dressing room, an office, a bathroom, a laundry room, a dining room and a kitchen area with access to a terrace overlooking the garden and river.