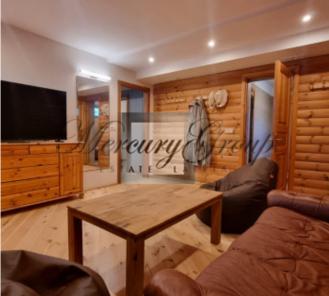

The comfortable modern layout of the house includes 3 floors and 6 levels.

On the first level there is a billiard room and a Russian bathhouse with a relaxation room, as well as a spacious storage room.