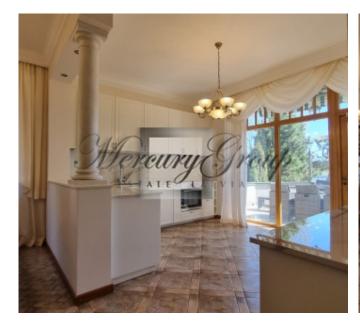

#### **Description**

An elegant house with a picturesque view of the Lielupe River is offered for rent.

The home was completely renovated, including installing new kitchen appliances with stone countertops, painting walls, restoring hardwood floors, completely remodeling bathrooms, purchasing new and restoring classic furniture, replacing all appliances and much more.

On the second level there is a garage for 2 cars, a bathroom and a boiler room with a new economical Viessmann gas boiler.

On the third level there is the entrance to the house, a dressing room, an office, a bathroom, a laundry room, a dining room and a kitchen area with access to a terrace overlooking the garden and river.