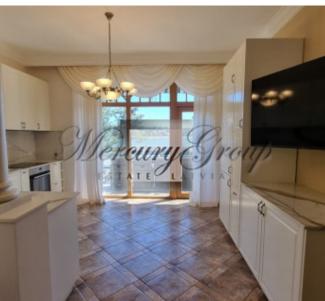

On the second level there is a garage for 2 cars, a bathroom and a boiler room with a new economical Viessmann gas boiler.

On the third level there is the entrance to the house, a dressing room, an office, a bathroom, a laundry room, a dining room and a kitchen area with access to a terrace overlooking the garden and river.