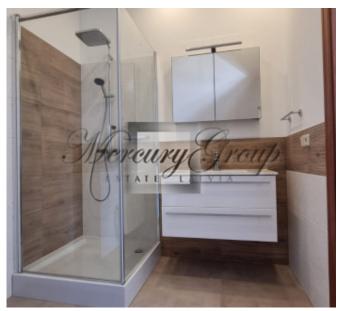

On the second level there is a garage for 2 cars, a bathroom and a boiler room with a new economical Viessmann gas boiler.

On the third level there is the entrance to the house, a dressing room, an office, a bathroom, a laundry room, a dining room and a kitchen area with access to a terrace overlooking the garden and river.

On the fourth level there is a living room with a fireplace and a terrace with panoramic views. On the fifth level there are 2 bedrooms with bathrooms. On the last level there is a furnished children's room with a bathroom and a guest bedroom.