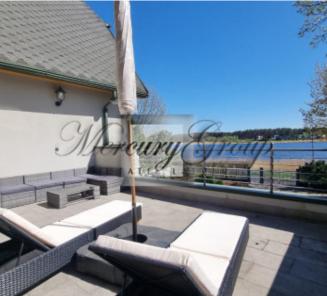

On the fourth level there is a living room with a fireplace and a terrace with panoramic views. On the fifth level there are 2 bedrooms with bathrooms. On the last level there is a furnished children's room with a bathroom and a guest bedroom.

The house is equipped with water purification systems, an air recuperator, video surveillance, new TVs and the Internet.

Located on a plot of 1250 m2 on the river bank in a quiet, prestigious location, next to a tennis court, water park, supermarket, yacht club and restaurants. Quick access to Riga airport and international schools in Pinki (10-15 minutes).