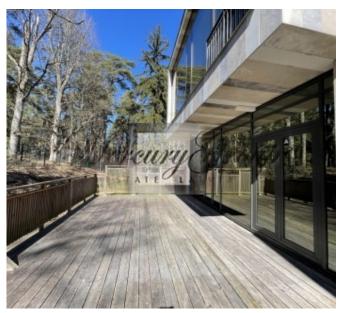

2-bedroom apartment with a total area of 174.4 sq.m (including a terrace of 77 m2) is located on the ground floor of the house, which stands parallel to the dunes. The apartment has a comfortable layout - a spacious living room with kitchen, 2 bedrooms, 2 bathrooms, a dressing room and a terrace with a view to the sea.