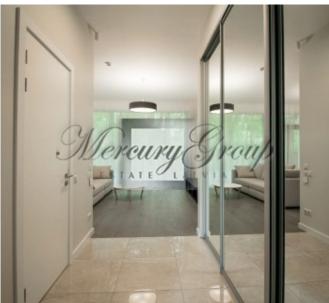

2-bedroom apartment with a total area of 174.4 sq.m (including a terrace of 77 m2) is located on the ground floor of the house, which stands parallel to the dunes. The apartment has a comfortable layout - a spacious living room with kitchen, 2 bedrooms, 2 bathrooms, a dressing room and a terrace with a view to the sea.

All necessary infrastructure is nearby: a school, a kindergarten, bus stops, the nearest grocery stores, pharmacies and branches of banks are located within 3 minutes drive.

Floor-plan of the apartment is attached in PDF presentation.