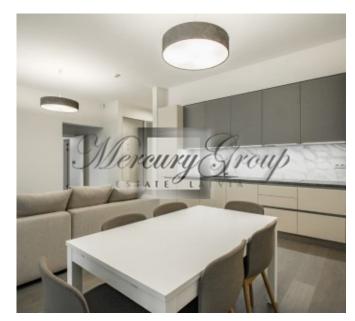

#### **Description**

We offer light apartment in a brand new exclusive residential project in the dune area in Jurmala, Pumpuri district. Two modern houses, whose facades reflect the surrounding nature and sunlight, are located in a quiet area, at a distance of 150 meters from the sea. Private access to the beautiful beach, fresh sea breeze, Jurmala pines, peace and quiet of the resort city make this place ideal for those who appreciate high quality and comfort.

2-bedroom apartment with a total area of 174.4 sq.m (including a terrace of 77 m2) is located on the ground floor of the house, which stands parallel to the dunes. The apartment has a comfortable layout - a spacious living room with kitchen, 2 bedrooms, 2 bathrooms, a dressing room and a terrace with a view to the sea.