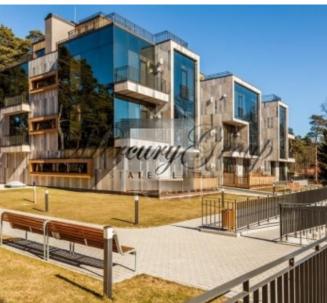

#### **Description**

We offer light apartment in a brand new exclusive residential project in the dune area in Jurmala, Pumpuri district. Two modern houses, whose facades reflect the surrounding nature and sunlight, are located in a quiet area, at a distance of 150 meters from the sea. Private access to the beautiful beach, fresh sea breeze, Jurmala pines, peace and quiet of the resort city make this place ideal for those who appreciate high quality and comfort.

Landscaped courtyard, fenced and guarded territory. Children playground. The entrance to the project is carried out through a security gate. In summertime the beach lounge Čaika Family Beach offers entertainment for the youngest members of the family, rental of sun loungers and towels, the Madam Brioš confectionery, well-known in Jūrmala, is located only three minutes away.