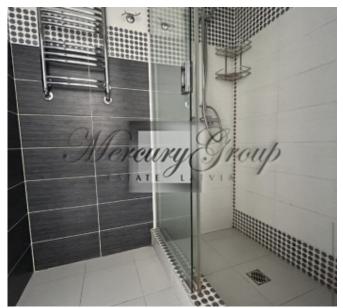

#### **Description**

for long terms rent a stylish and spacious house in the best area of Jurmala. The area of the main house is 561.70 sq. m. The area of the guest house is 150 sq. m. Land area - 1800 m Underground garage for 2 cars All buildings are commissioned and have all relevant documents. The main house has two floors, a terrace overlooking the garden from the kitchen, a balcony from the bedroom. On the first floor there is a kitchen, a hall, a billiard room, 2 bathrooms. On the second floor there are 6 bedrooms, 6 bathrooms. The guest house has 1 room, a rest room with a professional jacuzzi, sauna, 1 bathroom. All city communications. Utility bills are paid by the tenant separately by meters. Well-groomed green area. 200 meters to the sea Nice neighbors. A very quiet and peaceful place combined with walking distance tennis center, restaurants, walking paths in the pine forest and of course the beach.