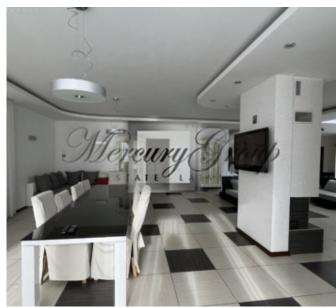

#### **Description**

for long terms rent a stylish and spacious house in the best area of Jurmala. The area of the main house is 561.70 sq. m. The area of the guest house is 150 sq. m. Land area - 1800 m Underground garage for 2 cars All buildings are commissioned and have all relevant documents. The main house has two floors, a terrace overlooking the garden from the kitchen, a balcony from the bedroom. On the first floor there is a kitchen, a hall, a billiard room, 2 bathrooms. On the second floor there are 6 bedrooms, 6 bathrooms. The guest house has 1 room, a rest room with a professional jacuzzi, sauna, 1 bathroom. All city communications. Utility bills are paid by the tenant separately by meters. Well-groomed green area. 200 meters to the sea Nice neighbors. A very quiet and peaceful place combined with walking distance tennis center, restaurants, walking paths in the pine forest and of course the beach.