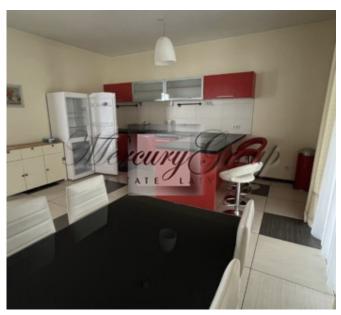

#### **Description**

for long terms rent a stylish and spacious house in the best area of Jurmala. The area of the main house is 561.70 sq. m. The area of the guest house is 150 sq. m. Land area - 1800 m Underground garage for 2 cars All buildings are commissioned and have all relevant documents. The main house has two floors, a terrace overlooking the garden from the kitchen, a balcony from the bedroom. On the first floor there is a kitchen, a hall, a billiard room, 2 bathrooms. On the second floor there are 6 bedrooms, 6 bathrooms. The guest house has 1 room, a rest room with a professional jacuzzi, sauna, 1 bathroom. All city communications. Utility bills are paid by the tenant separately by meters. Well-groomed green area. 200 meters to the sea Nice neighbors. A very quiet and peaceful place combined with walking distance tennis center, restaurants, walking paths in the pine forest and of course the beach.