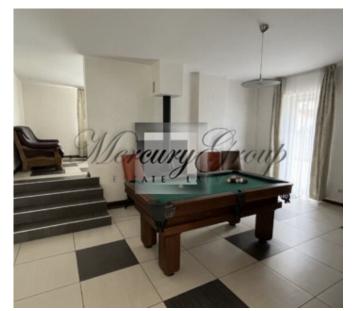

#### **Description**

for long terms rent a stylish and spacious house in the best area of Jurmala. The area of the main house is 561.70 sq. m. The area of the guest house is 150 sq. m. Land area - 1800 m Underground garage for 2 cars All buildings are commissioned and have all relevant documents. The main house has two floors, a terrace overlooking the garden from the kitchen, a balcony from the bedroom. On the first floor there is a kitchen, a hall, a billiard room, 2 bathrooms. On the second floor there are 6 bedrooms, 6 bathrooms. The guest house has 1 room, a rest room with a professional jacuzzi, sauna, 1 bathroom. All city communications. Utility bills are paid by the tenant separately by meters. Well-groomed green area. 200 meters to the sea Nice neighbors. A very quiet and peaceful place combined with walking distance tennis center, restaurants, walking paths in the pine forest and of course the beach.