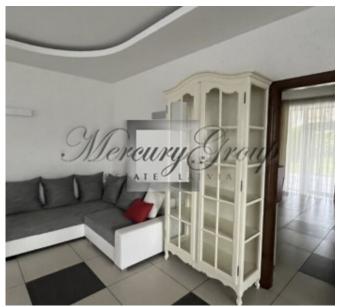

#### **Description**

for long terms rent a stylish and spacious house in the best area of Jurmala. The area of the main house is 561.70 sq. m. The area of the guest house is 150 sq. m. Land area - 1800 m Underground garage for 2 cars All buildings are commissioned and have all relevant documents. The main house has two floors, a terrace overlooking the garden from the kitchen, a balcony from the bedroom. On the first floor there is a kitchen, a hall, a billiard room, 2 bathrooms. On the second floor there are 6 bedrooms, 6 bathrooms. The guest house has 1 room, a rest room with a professional jacuzzi, sauna, 1 bathroom. All city communications. Utility bills are paid by the tenant separately by meters. Well-groomed green area. 200 meters to the sea Nice neighbors. A very quiet and peaceful place combined with walking distance tennis center, restaurants, walking paths in the pine forest and of course the beach.