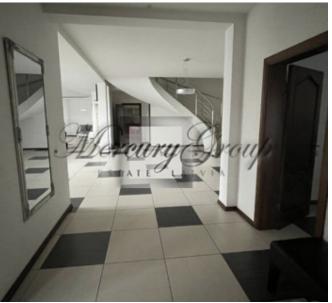

#### **Description**

for long terms rent a stylish and spacious house in the best area of Jurmala. The area of the main house is 561.70 sq. m. The area of the guest house is 150 sq. m. Land area - 1800 m Underground garage for 2 cars All buildings are commissioned and have all relevant documents. The main house has two floors, a terrace overlooking the garden from the kitchen, a balcony from the bedroom. On the first floor there is a kitchen, a hall, a billiard room, 2 bathrooms. On the second floor there are 6 bedrooms, 6 bathrooms. The guest house has 1 room, a rest room with a professional jacuzzi, sauna, 1 bathroom. All city communications. Utility bills are paid by the tenant separately by meters. Well-groomed green area. 200 meters to the sea Nice neighbors. A very quiet and peaceful place combined with walking distance tennis center, restaurants, walking paths in the pine forest and of course the beach.