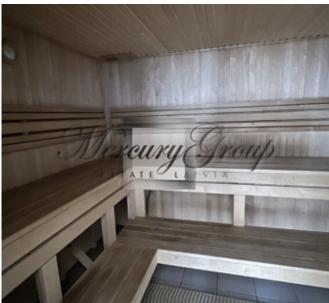

#### **Description**

for long terms rent a stylish and spacious house in the best area of Jurmala. The area of the main house is 561.70 sq. m. The area of the guest house is 150 sq. m. Land area - 1800 m Underground garage for 2 cars All buildings are commissioned and have all relevant documents. The main house has two floors, a terrace overlooking the garden from the kitchen, a balcony from the bedroom. On the first floor there is a kitchen, a hall, a billiard room, 2 bathrooms. On the second floor there are 6 bedrooms, 6 bathrooms. The guest house has 1 room, a rest room with a professional jacuzzi, sauna, 1 bathroom. All city communications. Utility bills are paid by the tenant separately by meters. Well-groomed green area. 200 meters to the sea Nice neighbors. A very quiet and peaceful place combined with walking distance tennis center, restaurants, walking paths in the pine forest and of course the beach.