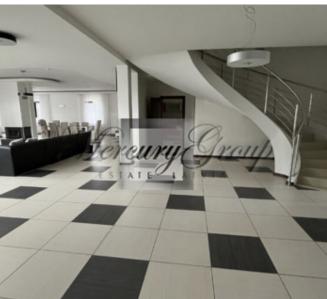

#### **Description**

for long terms rent a stylish and spacious house in the best area of Jurmala. The area of the main house is 561.70 sq. m. The area of the guest house is 150 sq. m. Land area - 1800 m Underground garage for 2 cars All buildings are commissioned and have all relevant documents. The main house has two floors, a terrace overlooking the garden from the kitchen, a balcony from the bedroom. On the first floor there is a kitchen, a hall, a billiard room, 2 bathrooms. On the second floor there are 6 bedrooms, 6 bathrooms. The guest house has 1 room, a rest room with a professional jacuzzi, sauna, 1 bathroom. All city communications. Utility bills are paid by the tenant separately by meters. Well-groomed green area. 200 meters to the sea Nice neighbors. A very quiet and peaceful place combined with walking distance tennis center, restaurants, walking paths in the pine forest and of course the beach.