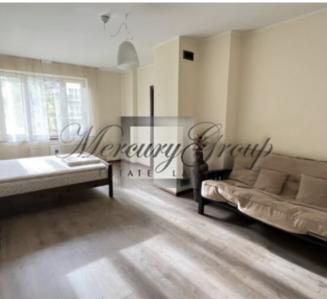

#### **Description**

for long terms rent a stylish and spacious house in the best area of Jurmala. The area of the main house is 561.70 sq. m. The area of the guest house is 150 sq. m. Land area - 1800 m Underground garage for 2 cars All buildings are commissioned and have all relevant documents. The main house has two floors, a terrace overlooking the garden from the kitchen, a balcony from the bedroom. On the first floor there is a kitchen, a hall, a billiard room, 2 bathrooms. On the second floor there are 6 bedrooms, 6 bathrooms. The guest house has 1 room, a rest room with a professional jacuzzi, sauna, 1 bathroom. All city communications. Utility bills are paid by the tenant separately by meters. Well-groomed green area. 200 meters to the sea Nice neighbors. A very quiet and peaceful place combined with walking distance tennis center, restaurants, walking paths in the pine forest and of course the beach.