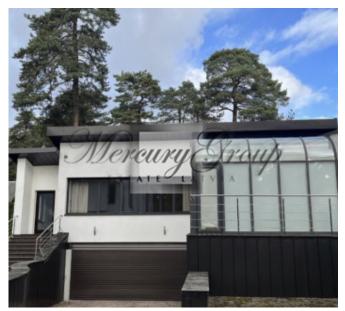

#### ID: 21676 WWW.ESTATELATVIA.COM TEL./VIBER/WHATSAPP: +37127788866

21676

Jurmala and region / Lielupe /

Meza prospekts (Lielupe)
Private houses

House type: **Detached house** Rooms: **8** 

Floor: 2/2

Land area: **1800.00 m²** 

#### **Description**

for long terms rent a stylish and spacious house in the best area of Jurmala. The area of the main house is 561.70 sq. m. The area of the guest house is 150 sq. m. Land area - 1800 m Underground garage for 2 cars All buildings are commissioned and have all relevant documents. The main house has two floors, a terrace overlooking the garden from the kitchen, a balcony from the bedroom. On the first floor there is a kitchen, a hall, a billiard room, 2 bathrooms. On the second floor there are 6 bedrooms, 6 bathrooms. The guest house has 1 room, a rest room with a professional jacuzzi, sauna, 1 bathroom. All city communications. Utility bills are paid by the tenant separately by meters. Well-groomed green area. 200 meters to the sea Nice neighbors. A very quiet and peaceful place combined with walking distance tennis center, restaurants, walking paths in the pine forest and of course the beach.