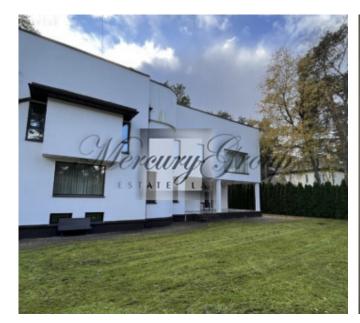

#### ID: 21676 WWW.ESTATELATVIA.COM TEL./VIBER/WHATSAPP: +37127788866

21676

Jurmala and region / Lielupe /

Meza prospekts (Lielupe)
Private houses

House type: **Detached house** Rooms: **8** 

Floor: 2/2

Land area: **1800.00 m²** 

#### **Description**

for long terms rent a stylish and spacious house in the best area of Jurmala. The area of the main house is 561.70 sq. m. The area of the guest house is 150 sq. m. Land area - 1800 m Underground garage for 2 cars All buildings are commissioned and have all relevant documents. The main house has two floors, a terrace overlooking the garden from the kitchen, a balcony from the bedroom. On the first floor there is a kitchen, a hall, a billiard room, 2 bathrooms. On the second floor there are 6 bedrooms, 6 bathrooms. The guest house has 1 room, a rest room with a professional jacuzzi, sauna, 1 bathroom. All city communications. Utility bills are paid by the tenant separately by meters. Well-groomed green area. 200 meters to the sea Nice neighbors. A very quiet and peaceful place combined with walking distance tennis center, restaurants, walking paths in the pine forest and of course the beach.