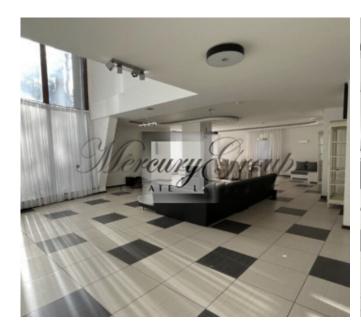

#### **Description**

for long terms rent a stylish and spacious house in the best area of Jurmala. The area of the main house is 561.70 sq. m. The area of the guest house is 150 sq. m. Land area - 1800 m Underground garage for 2 cars All buildings are commissioned and have all relevant documents. The main house has two floors, a terrace overlooking the garden from the kitchen, a balcony from the bedroom. On the first floor there is a kitchen, a hall, a billiard room, 2 bathrooms. On the second floor there are 6 bedrooms, 6 bathrooms. The guest house has 1 room, a rest room with a professional jacuzzi, sauna, 1 bathroom. All city communications. Utility bills are paid by the tenant separately by meters. Well-groomed green area. 200 meters to the sea Nice neighbors. A very quiet and peaceful place combined with walking distance tennis center, restaurants, walking paths in the pine forest and of course the beach.