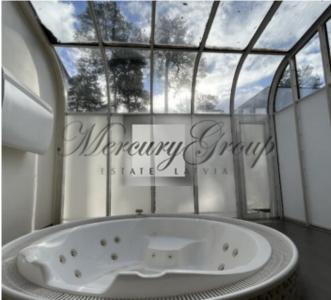

#### **Description**

for long terms rent a stylish and spacious house in the best area of Jurmala. The area of the main house is 561.70 sq. m. The area of the guest house is 150 sq. m. Land area - 1800 m Underground garage for 2 cars All buildings are commissioned and have all relevant documents. The main house has two floors, a terrace overlooking the garden from the kitchen, a balcony from the bedroom. On the first floor there is a kitchen, a hall, a billiard room, 2 bathrooms. On the second floor there are 6 bedrooms, 6 bathrooms. The guest house has 1 room, a rest room with a professional jacuzzi, sauna, 1 bathroom. All city communications. Utility bills are paid by the tenant separately by meters. Well-groomed green area. 200 meters to the sea Nice neighbors. A very quiet and peaceful place combined with walking distance tennis center, restaurants, walking paths in the pine forest and of course the beach.