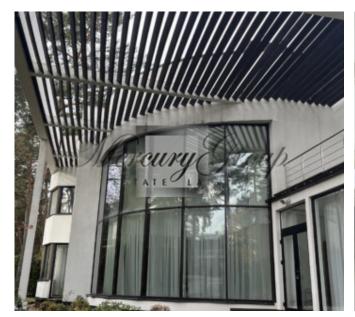

#### **Description**

for long terms rent a stylish and spacious house in the best area of Jurmala. The area of the main house is 561.70 sq. m. The area of the guest house is 150 sq. m. Land area - 1800 m Underground garage for 2 cars All buildings are commissioned and have all relevant documents. The main house has two floors, a terrace overlooking the garden from the kitchen, a balcony from the bedroom. On the first floor there is a kitchen, a hall, a billiard room, 2 bathrooms. On the second floor there are 6 bedrooms, 6 bathrooms. The guest house has 1 room, a rest room with a professional jacuzzi, sauna, 1 bathroom. All city communications. Utility bills are paid by the tenant separately by meters. Well-groomed green area. 200 meters to the sea Nice neighbors. A very quiet and peaceful place combined with walking distance tennis center, restaurants, walking paths in the pine forest and of course the beach.