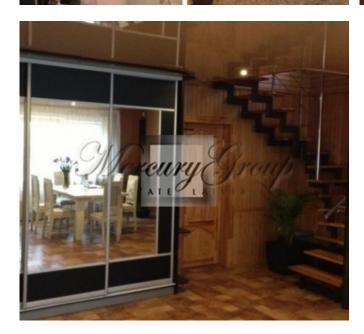

ID code: 3873 Location: Jurmala and region / Melluzi / Kanalu **Private houses** Type: House type: **Detached house** Rooms: 4 Floor: 2/2 160.00 m<sup>2</sup> Size: 160.00 m<sup>2</sup> Land area: Heating: Центральное отопление Water: Газовый котёл Internet: Yes TV: Yes Parking: Yes Alarm system: Yes Terrace/Balcony: Yes Price: