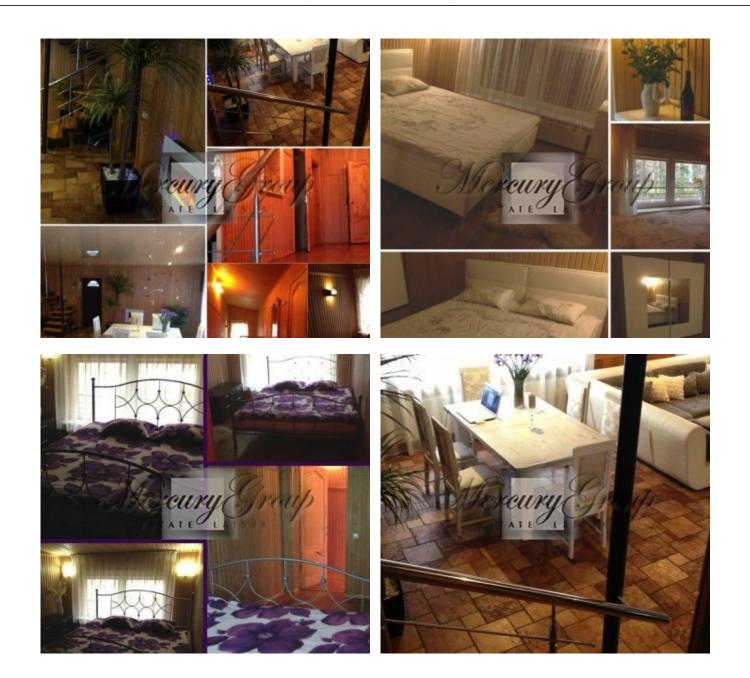

ID code: 3873 Location: Jurmala and region / Melluzi / Kanalu **Private houses** Type: House type: **Detached house** Rooms: 4 Floor: 2/2 160.00 m<sup>2</sup> Size: 160.00 m<sup>2</sup> Land area: Heating: Центральное отопление Water: Газовый котёл Internet: Yes TV: Yes Parking: Yes Alarm system: Yes Terrace/Balcony: Yes Price: