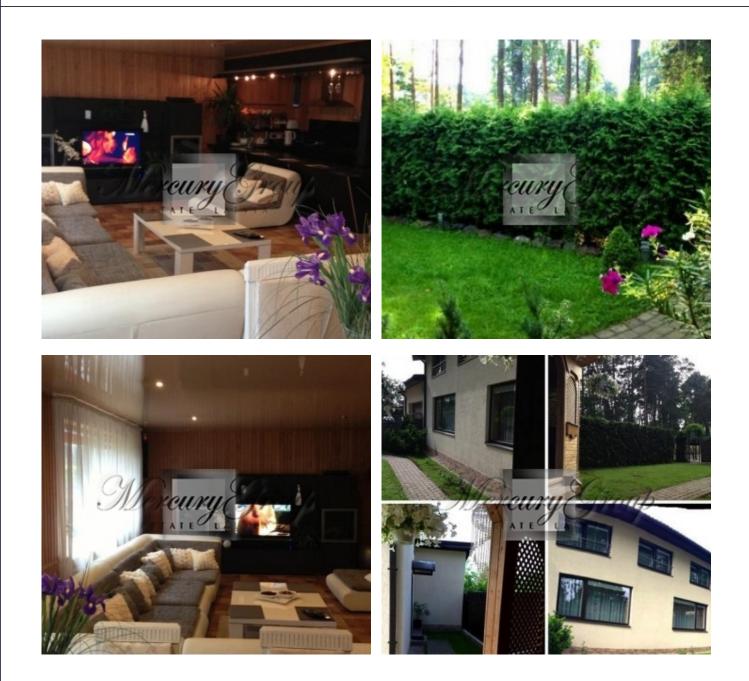

ID code: 3873 Location: Jurmala and region / Melluzi / Kanalu **Private houses** Type: House type: **Detached house** Rooms: 4 Floor: 2/2 160.00 m<sup>2</sup> Size: 160.00 m<sup>2</sup> Land area: Heating: Центральное отопление Water: Газовый котёл Internet: Yes TV: Yes Parking: Yes Alarm system: Yes Terrace/Balcony: Yes Price:

#### Description

Jurmala is a unique town – a resort in Latvia on the shores of the Baltic Sea. Everyone who has been to this beautiful place once, felt its special aura, created by unique old buildings, the pinewood, the dunes, the sea, the lakes and pure air. The Baltic resort Jurmala is located 25 km far from Riga, the capital. Due to the beneficial geographic location the town is very easy for access from any country of the world. The international airport "Riga" is only 15 km far from the center of the city. It takes only 30 minutes to get from the center of Riga to Jurmala by a commuter train or by a route minibus. The resort has a little over 60 thousand permanent residents. But in summer time this number of people doubles.