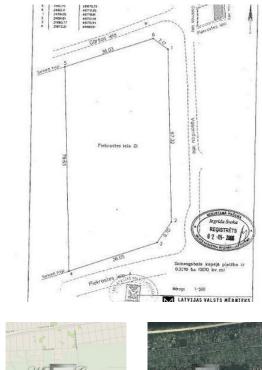

## ID: 4003 WWW.ESTATELATVIA.COM **TEL./VIBER/WHATSAPP:** + 37129642499

4003 Jurmala and region / Valteri / **Piekrastes** Land 3170.00 m<sup>2</sup> Land area: To buy: 412 100 EUR