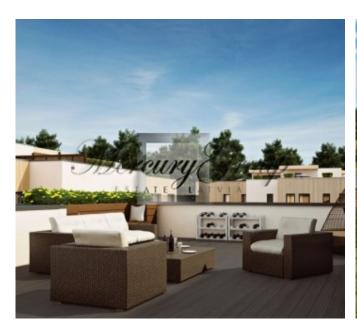

#### Description

For sale is offered a stunning 2 bedroom penthouse with a spacious roof terrace located in new residential development PINE WOOD in Jurmala!

This wonderful 2nd floor apartment (261.97 sq.m.) is situated in the renovated house A, and consists of a living room, a kitchen, a dining room, 2 bedrooms, 2 bathrooms, several corridors, a study, 2 balconies and a roof terrace (92.08 sq.m.). Nice window view on the pine forest.

The new residential compound "PINE WOOD" located in resort city of Jurmala, just a few minutes away from the sea. This wonderful development includes two modern three-storied residential houses and a historic mansion which has been renovated and replanned. There are 30 new and spacious apartments in the residential compound with wonderful small gardens for 1st floor apartments, nice balconies on the 2nd floor and spacious roof terraces on the 3rd floor.