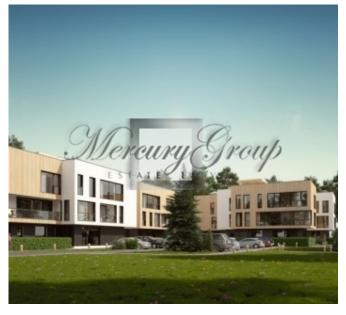

The new residential compound "PINE WOOD" located in resort city of Jurmala, just a few minutes away from the sea. This wonderful development includes two modern three-storied residential houses and a historic mansion which has been renovated and replanned. There are 30 new and spacious apartments in the residential compound with wonderful small gardens for 1st floor apartments, nice balconies on the 2nd floor and spacious roof terraces on the 3rd floor.

There is overground parking (is included in price). All amenities, gas heating, new elevators and nicely landscaped territory with beautiful pine trees.

Apartments are offered for sale with finishing (doors, painted walls, flooring) but without plumbing fixtures and built-in kitchen furniture.