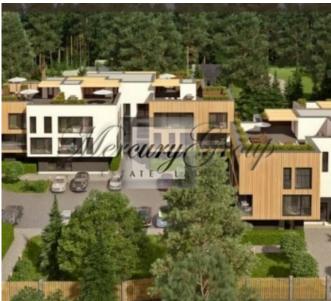

The new residential compound "PINE WOOD" located in resort city of Jurmala, just a few minutes away from the sea. This wonderful development includes two modern three-storied residential houses and a historic mansion which has been renovated and replanned. There are 30 new and spacious apartments in the residential compound with wonderful small gardens for 1st floor apartments, nice balconies on the 2nd floor and spacious roof terraces on the 3rd floor.

There is overground parking (is included in price). All amenities, gas heating, new elevators and nicely landscaped territory with beautiful pine trees.

Apartments are offered for sale with finishing (doors, painted walls, flooring) but without plumbing fixtures and built-in kitchen furniture.