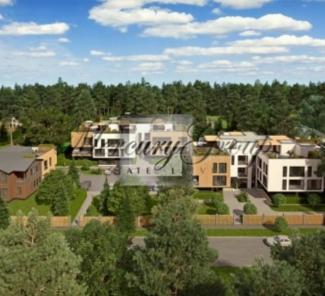

The new residential compound "PINE WOOD" located in resort city of Jurmala, just a few minutes away from the sea. This wonderful development includes two modern three-storied residential houses and a historic mansion which has been renovated and replanned. There are 30 new and spacious apartments in the residential compound with wonderful small gardens for 1st floor apartments, nice balconies on the 2nd floor and spacious roof terraces on the 3rd floor.

There is overground parking (is included in price). All amenities, gas heating, new elevators and nicely landscaped territory with beautiful pine trees.

Apartments are offered for sale with finishing (doors, painted walls, flooring) but without plumbing fixtures and built-in kitchen furniture.