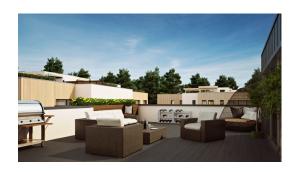

#### Description

For sale is offered a stunning 2 bedroom penthouse with a spacious roof terrace located in new residential development PINE WOOD in Jurmala!

This wonderful 2nd floor apartment (261.97 sq.m.) is situated in the renovated house A, and consists of a living room, a kitchen, a dining room, 2 bedrooms, 2 bathrooms, several corridors, a study, 2 balconies and a roof terrace (92.08 sq.m.). Nice window view on the pine forest.

The new residential compound "PINE WOOD" located in resort city of Jurmala, just a few minutes away from the sea. This wonderful development includes two modern three-storied residential houses and a historic mansion which has been renovated and replanned. There are 30 new and spacious apartments in the residential compound with wonderful small gardens for 1st floor apartments, nice balconies on the 2nd floor and spacious roof terraces on the 3rd floor.