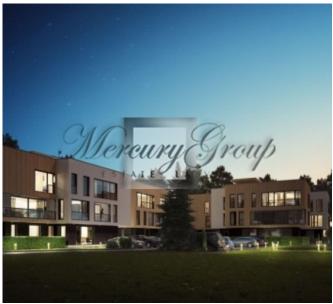

The new residential compound "PINE WOOD" located in resort city of Jurmala, just a few minutes away from the sea. This wonderful development includes two modern three-storied residential houses and a historic mansion which has been renovated and replanned. There are 30 new and spacious apartments in the residential compound with wonderful small gardens for 1st floor apartments, nice balconies on the 2nd floor and spacious roof terraces on the 3rd floor.

There is overground parking (is included in price). All amenities, gas heating, new elevators and nicely landscaped territory with beautiful pine trees.

Apartments are offered for sale with finishing (doors, painted walls, flooring) but without plumbing fixtures and built-in kitchen furniture.