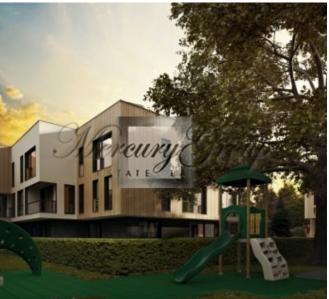

#### Description

For sale is offered a stunning 2 bedroom penthouse with a spacious roof terrace located in new residential development PINE WOOD in Jurmala!

This wonderful 2nd floor apartment (261.97 sq.m.) is situated in the renovated house A, and consists of a living room, a kitchen, a dining room, 2 bedrooms, 2 bathrooms, several corridors, a study, 2 balconies and a roof terrace (92.08 sq.m.). Nice window view on the pine forest.

The new residential compound "PINE WOOD" located in resort city of Jurmala, just a few minutes away from the sea. This wonderful development includes two modern three-storied residential houses and a historic mansion which has been renovated and replanned. There are 30 new and spacious apartments in the residential compound with wonderful small gardens for 1st floor apartments, nice balconies on the 2nd floor and spacious roof terraces on the 3rd floor.