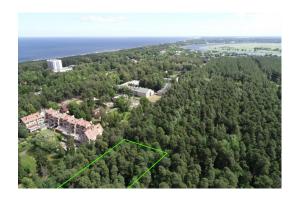

## ID: 9284 WWW.ESTATELATVIA.COM TEL./VIBER/WHATSAPP: + 37129642499

ID code: **9284** 

Location: Jurmala and region / Jaundubulti / Abavas

Type: Land

Land area: 5150.00 m<sup>2</sup>

Price: To buy: 450 000 EUR

## **Description**

Available for sale - a spacious land plot, located in Jurmala city, Jaudubulti area. Comfortable place for living, in just a couple of minutes walk to the seaside and several minutes drive to the popular Jomas street. Great means of public transport to Riga and other areas of Jurmala (train, busses, microbusses).

The land plot in accordance with the territorial plan of the city of Jurmala is located on the territory of residential buildings, the main use of which is the construction of private houses and cottages.