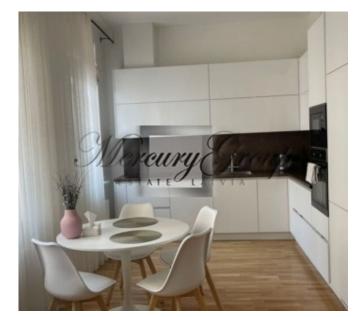

Tastefully designed apartment is warm and sunny. It consists of a separate bedroom, a bathroom and a spacious open-plan living room that is combined with kitchen. The kitchen is built-in and is equipped with all necessary appliances: dishwasher, electric hob, extractor fan, refrigerator with freezer, water filter and microwave. The bathroom has controlled underfloor heating and a washing machine.