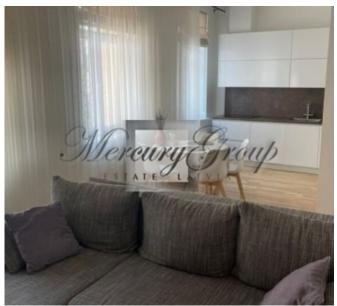

Tastefully designed apartment is warm and sunny. It consists of a separate bedroom, a bathroom and a spacious open-plan living room that is combined with kitchen. The kitchen is built-in and is equipped with all necessary appliances: dishwasher, electric hob, extractor fan, refrigerator with freezer, water filter and microwave. The bathroom has controlled underfloor heating and a washing machine.