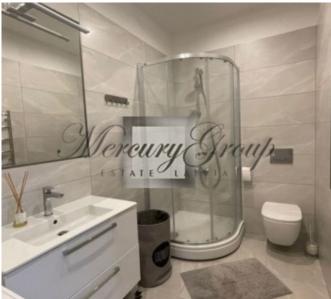

Tastefully designed apartment is warm and sunny. It consists of a separate bedroom, a bathroom and a spacious open-plan living room that is combined with kitchen. The kitchen is built-in and is equipped with all necessary appliances: dishwasher, electric hob, extractor fan, refrigerator with freezer, water filter and microwave. The bathroom has controlled underfloor heating and a washing machine.