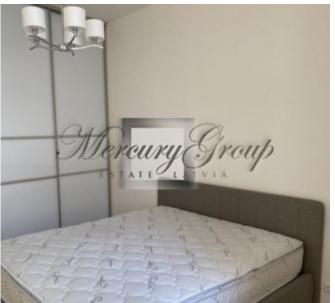

Tastefully designed apartment is warm and sunny. It consists of a separate bedroom, a bathroom and a spacious open-plan living room that is combined with kitchen. The kitchen is built-in and is equipped with all necessary appliances: dishwasher, electric hob, extractor fan, refrigerator with freezer, water filter and microwave. The bathroom has controlled underfloor heating and a washing machine.