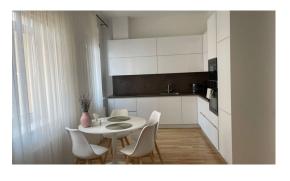

Tastefully designed apartment is warm and sunny. It consists of a separate bedroom, a bathroom and a spacious open-plan living room that is combined with kitchen. The kitchen is built-in and is equipped with all necessary appliances: dishwasher, electric hob, extractor fan, refrigerator with freezer, water filter and microwave. The bathroom has controlled underfloor heating and a washing machine.