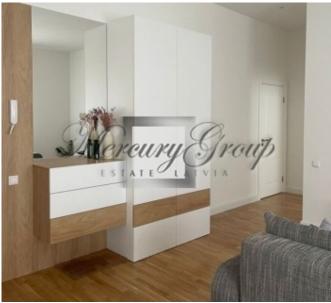

Tastefully designed apartment is warm and sunny. It consists of a separate bedroom, a bathroom and a spacious open-plan living room that is combined with kitchen. The kitchen is built-in and is equipped with all necessary appliances: dishwasher, electric hob, extractor fan, refrigerator with freezer, water filter and microwave. The bathroom has controlled underfloor heating and a washing machine.