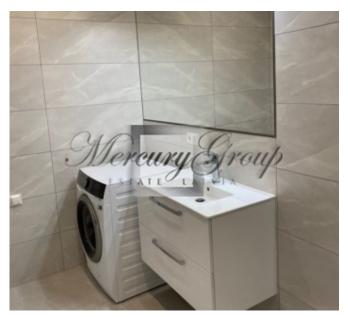

Tastefully designed apartment is warm and sunny. It consists of a separate bedroom, a bathroom and a spacious open-plan living room that is combined with kitchen. The kitchen is built-in and is equipped with all necessary appliances: dishwasher, electric hob, extractor fan, refrigerator with freezer, water filter and microwave. The bathroom has controlled underfloor heating and a washing machine.