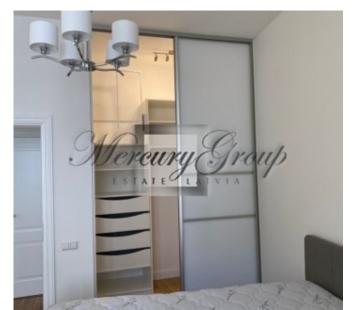

Tastefully designed apartment is warm and sunny. It consists of a separate bedroom, a bathroom and a spacious open-plan living room that is combined with kitchen. The kitchen is built-in and is equipped with all necessary appliances: dishwasher, electric hob, extractor fan, refrigerator with freezer, water filter and microwave. The bathroom has controlled underfloor heating and a washing machine.