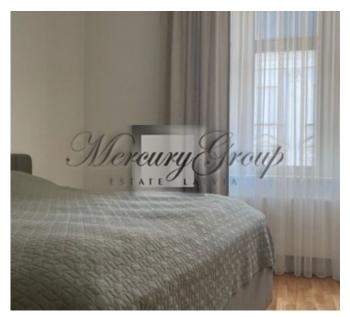

Tastefully designed apartment is warm and sunny. It consists of a separate bedroom, a bathroom and a spacious open-plan living room that is combined with kitchen. The kitchen is built-in and is equipped with all necessary appliances: dishwasher, electric hob, extractor fan, refrigerator with freezer, water filter and microwave. The bathroom has controlled underfloor heating and a washing machine.