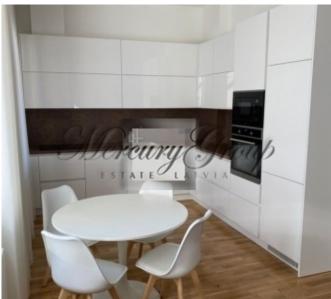

Tastefully designed apartment is warm and sunny. It consists of a separate bedroom, a bathroom and a spacious open-plan living room that is combined with kitchen. The kitchen is built-in and is equipped with all necessary appliances: dishwasher, electric hob, extractor fan, refrigerator with freezer, water filter and microwave. The bathroom has controlled underfloor heating and a washing machine.