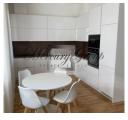

Tastefully designed apartment is warm and sunny. It consists of a separate bedroom, a bathroom and a spacious open-plan living room that is combined with kitchen. The kitchen is built-in and is equipped with all necessary appliances: dishwasher, electric hob, extractor fan, refrigerator with freezer, water filter and microwave. The bathroom has controlled underfloor heating and a washing machine.