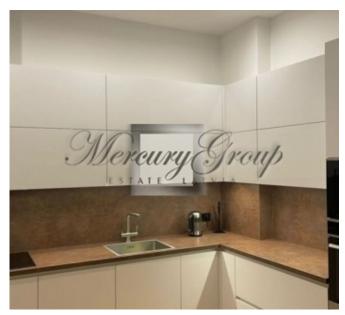

Tastefully designed apartment is warm and sunny. It consists of a separate bedroom, a bathroom and a spacious open-plan living room that is combined with kitchen. The kitchen is built-in and is equipped with all necessary appliances: dishwasher, electric hob, extractor fan, refrigerator with freezer, water filter and microwave. The bathroom has controlled underfloor heating and a washing machine.