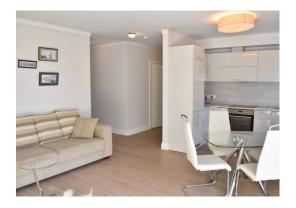

#### Description

We offer for rent a wonderful and bright 2-bedroom apartment in a new project, in the embassy district of Riga on Antonijas street.

Convenient layout - 2 bedrooms, living room with kitchen and balcony, bathroom (heated floors), storage room and hall. The apartment is offered fully finished and furnished. Installed appliances: refrigerator, electric stove, oven, dishwasher, extractor hood, washing machine. Quality finishes, oak wood flooring, modern design, colors are designed in calm light tones.

It is possible to rent a parking space in the underground garage under the house - 150 euros per month.

Low maintenance fees and regulated central heating make this apartment very economical.

The apartment is located in a new project of an exclusive residential building in the historical center of Riga on Antonijas street. The building is located in the "quiet center" of Riga - it is a small old district of the city, surrounded by parks and historical buildings. Most of the diplomatic missions are located in this area, almost all buildings are cultural monuments of the city of Riga, and the entire area is included in the UNESCO list.