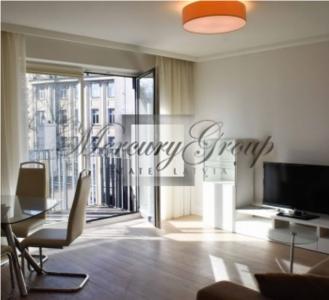

#### Description

We offer for rent a wonderful and bright 2-bedroom apartment in a new project, in the embassy district of Riga on Antonijas street.

Convenient layout - 2 bedrooms, living room with kitchen and balcony, bathroom (heated floors), storage room and hall. The apartment is offered fully finished and furnished. Installed appliances: refrigerator, electric stove, oven, dishwasher, extractor hood, washing machine. Quality finishes, oak wood flooring, modern design, colors are designed in calm light tones.