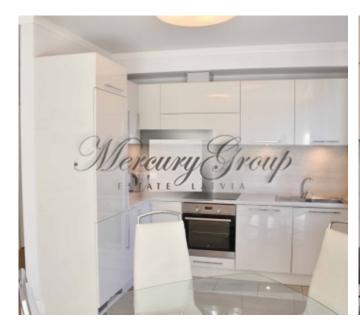

#### Description

We offer for rent a wonderful and bright 2-bedroom apartment in a new project, in the embassy district of Riga on Antonijas street.

Convenient layout - 2 bedrooms, living room with kitchen and balcony, bathroom (heated floors), storage room and hall. The apartment is offered fully finished and furnished. Installed appliances: refrigerator, electric stove, oven, dishwasher, extractor hood, washing machine. Quality finishes, oak wood flooring, modern design, colors are designed in calm light tones.