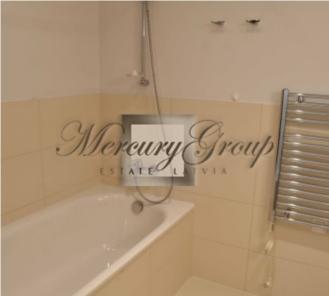

#### Description

We offer for rent a wonderful and bright 2-bedroom apartment in a new project, in the embassy district of Riga on Antonijas street.

Convenient layout - 2 bedrooms, living room with kitchen and balcony, bathroom (heated floors), storage room and hall. The apartment is offered fully finished and furnished. Installed appliances: refrigerator, electric stove, oven, dishwasher, extractor hood, washing machine. Quality finishes, oak wood flooring, modern design, colors are designed in calm light tones.