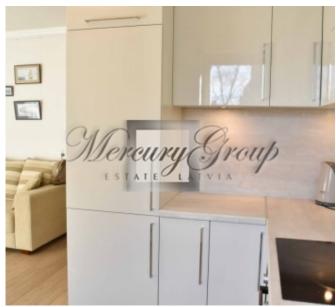

#### Description

We offer for rent a wonderful and bright 2-bedroom apartment in a new project, in the embassy district of Riga on Antonijas street.

Convenient layout - 2 bedrooms, living room with kitchen and balcony, bathroom (heated floors), storage room and hall. The apartment is offered fully finished and furnished. Installed appliances: refrigerator, electric stove, oven, dishwasher, extractor hood, washing machine. Quality finishes, oak wood flooring, modern design, colors are designed in calm light tones.