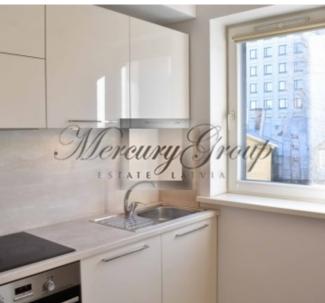

#### Description

We offer for rent a wonderful and bright 2-bedroom apartment in a new project, in the embassy district of Riga on Antonijas street.

Convenient layout - 2 bedrooms, living room with kitchen and balcony, bathroom (heated floors), storage room and hall. The apartment is offered fully finished and furnished. Installed appliances: refrigerator, electric stove, oven, dishwasher, extractor hood, washing machine. Quality finishes, oak wood flooring, modern design, colors are designed in calm light tones.