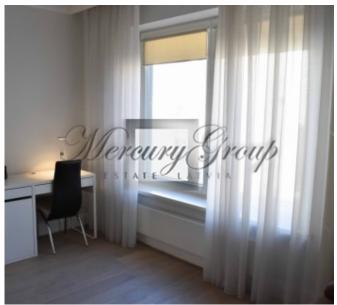

#### Description

We offer for rent a wonderful and bright 2-bedroom apartment in a new project, in the embassy district of Riga on Antonijas street.

Convenient layout - 2 bedrooms, living room with kitchen and balcony, bathroom (heated floors), storage room and hall. The apartment is offered fully finished and furnished. Installed appliances: refrigerator, electric stove, oven, dishwasher, extractor hood, washing machine. Quality finishes, oak wood flooring, modern design, colors are designed in calm light tones.