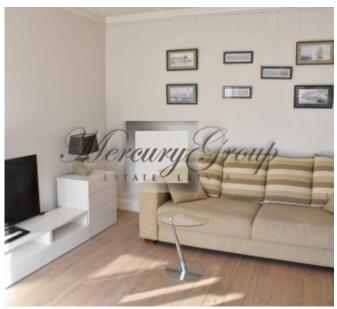

#### Description

We offer for rent a wonderful and bright 2-bedroom apartment in a new project, in the embassy district of Riga on Antonijas street.

Convenient layout - 2 bedrooms, living room with kitchen and balcony, bathroom (heated floors), storage room and hall. The apartment is offered fully finished and furnished. Installed appliances: refrigerator, electric stove, oven, dishwasher, extractor hood, washing machine. Quality finishes, oak wood flooring, modern design, colors are designed in calm light tones.