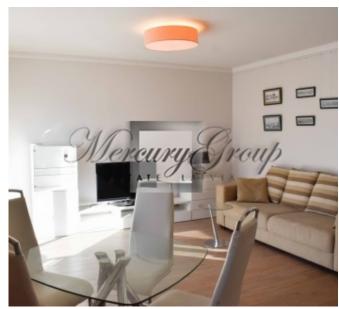

#### Description

We offer for rent a wonderful and bright 2-bedroom apartment in a new project, in the embassy district of Riga on Antonijas street.

Convenient layout - 2 bedrooms, living room with kitchen and balcony, bathroom (heated floors), storage room and hall. The apartment is offered fully finished and furnished. Installed appliances: refrigerator, electric stove, oven, dishwasher, extractor hood, washing machine. Quality finishes, oak wood flooring, modern design, colors are designed in calm light tones.