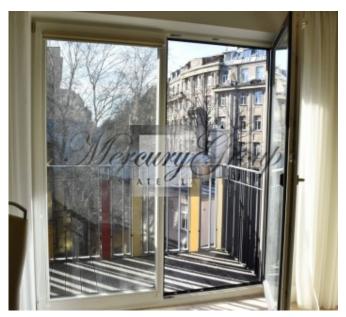

#### Description

We offer for rent a wonderful and bright 2-bedroom apartment in a new project, in the embassy district of Riga on Antonijas street.

Convenient layout - 2 bedrooms, living room with kitchen and balcony, bathroom (heated floors), storage room and hall. The apartment is offered fully finished and furnished. Installed appliances: refrigerator, electric stove, oven, dishwasher, extractor hood, washing machine. Quality finishes, oak wood flooring, modern design, colors are designed in calm light tones.

It is possible to rent a parking space in the underground garage under the house - 150 euros per month.

Low maintenance fees and regulated central heating make this apartment very economical.

The apartment is located in a new project of an exclusive residential building in the historical center of Riga on Antonijas street. The building is located in the "quiet center" of Riga - it is a small old district of the city, surrounded by parks and historical buildings. Most of the diplomatic missions are located in this area, almost all buildings are cultural monuments of the city of Riga, and the entire area is included in the UNESCO list.