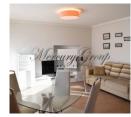

#### Description

We offer for rent a wonderful and bright 2-bedroom apartment in a new project, in the embassy district of Riga on Antonijas street.

Convenient layout - 2 bedrooms, living room with kitchen and balcony, bathroom (heated floors), storage room and hall. The apartment is offered fully finished and furnished. Installed appliances: refrigerator, electric stove, oven, dishwasher, extractor hood, washing machine. Quality finishes, oak wood flooring, modern design, colors are designed in calm light tones.