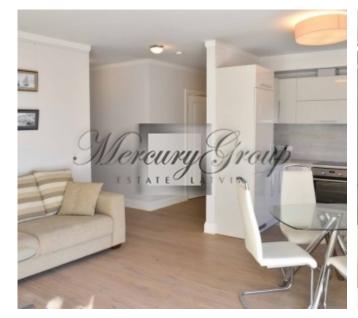

#### Description

We offer for rent a wonderful and bright 2-bedroom apartment in a new project, in the embassy district of Riga on Antonijas street.

Convenient layout - 2 bedrooms, living room with kitchen and balcony, bathroom (heated floors), storage room and hall. The apartment is offered fully finished and furnished. Installed appliances: refrigerator, electric stove, oven, dishwasher, extractor hood, washing machine. Quality finishes, oak wood flooring, modern design, colors are designed in calm light tones.

It is possible to rent a parking space in the underground garage under the house - 150 euros per month.

Low maintenance fees and regulated central heating make this apartment very economical.

The apartment is located in a new project of an exclusive residential building in the historical center of Riga on Antonijas street. The building is located in the "quiet center" of Riga - it is a small old district of the city, surrounded by parks and historical buildings. Most of the diplomatic missions are located in this area, almost all buildings are cultural monuments of the city of Riga, and the entire area is included in the UNESCO list.