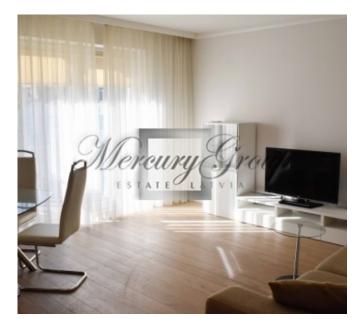

#### Description

We offer for rent a wonderful and bright 2-bedroom apartment in a new project, in the embassy district of Riga on Antonijas street.

Convenient layout - 2 bedrooms, living room with kitchen and balcony, bathroom (heated floors), storage room and hall. The apartment is offered fully finished and furnished. Installed appliances: refrigerator, electric stove, oven, dishwasher, extractor hood, washing machine. Quality finishes, oak wood flooring, modern design, colors are designed in calm light tones.