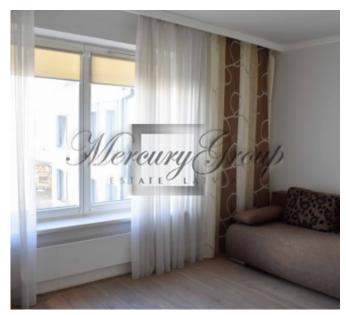

#### Description

We offer for rent a wonderful and bright 2-bedroom apartment in a new project, in the embassy district of Riga on Antonijas street.

Convenient layout - 2 bedrooms, living room with kitchen and balcony, bathroom (heated floors), storage room and hall. The apartment is offered fully finished and furnished. Installed appliances: refrigerator, electric stove, oven, dishwasher, extractor hood, washing machine. Quality finishes, oak wood flooring, modern design, colors are designed in calm light tones.