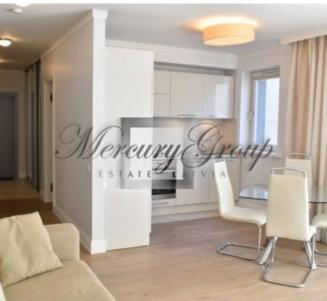

#### Description

We offer for rent a wonderful and bright 2-bedroom apartment in a new project, in the embassy district of Riga on Antonijas street.

Convenient layout - 2 bedrooms, living room with kitchen and balcony, bathroom (heated floors), storage room and hall. The apartment is offered fully finished and furnished. Installed appliances: refrigerator, electric stove, oven, dishwasher, extractor hood, washing machine. Quality finishes, oak wood flooring, modern design, colors are designed in calm light tones.