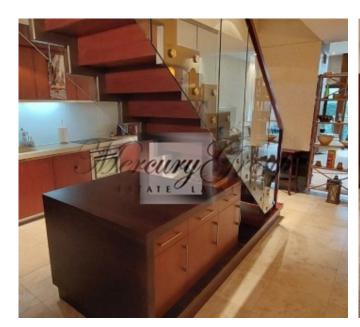

### Description

We offer for rent an exclusive detached house located on the first line from the sea, only 180 meters or 2 minutes away from the Baltic beach in the center of Maioru.

The townhouse is located on two floors, according to the layout on the ground floor there is a spacious and well-appointed living room with access to the summer terrace and a fireplace, a kitchen area with all necessary luxury appliances, a dining area and a table. Also on the ground floor is a guest bedroom, one guest bathroom, a separate laundry room and storage space.

On the second floor there are three isolated bedrooms, two of the bedrooms have access to a terrace that overlooks Juras street, a bathroom with a bathtub, a master bedroom with its own bathroom, bathtub and shower. There is also a dressing room on the second floor. In total, the townhouse has 4 isolated bedrooms.