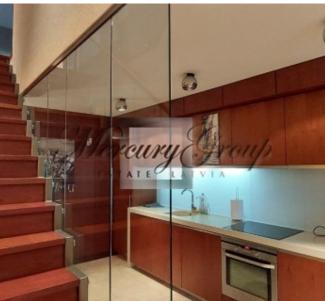

### Description

We offer for rent an exclusive detached house located on the first line from the sea, only 180 meters or 2 minutes away from the Baltic beach in the center of Maioru.

The townhouse is located on two floors, according to the layout on the ground floor there is a spacious and well-appointed living room with access to the summer terrace and a fireplace, a kitchen area with all necessary luxury appliances, a dining area and a table. Also on the ground floor is a guest bedroom, one guest bathroom, a separate laundry room and storage space.

On the second floor there are three isolated bedrooms, two of the bedrooms have access to a terrace that overlooks Juras street, a bathroom with a bathtub, a master bedroom with its own bathroom, bathtub and shower. There is also a dressing room on the second floor. In total, the townhouse has 4 isolated bedrooms.