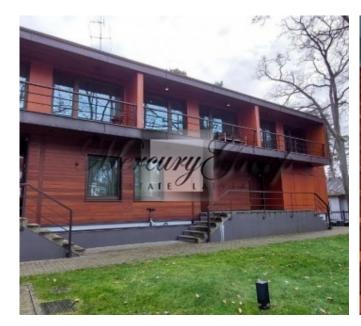

### Description

We offer for rent an exclusive detached house located on the first line from the sea, only 180 meters or 2 minutes away from the Baltic beach in the center of Maioru.

The townhouse is located on two floors, according to the layout on the ground floor there is a spacious and well-appointed living room with access to the summer terrace and a fireplace, a kitchen area with all necessary luxury appliances, a dining area and a table. Also on the ground floor is a guest bedroom, one guest bathroom, a separate laundry room and storage space.