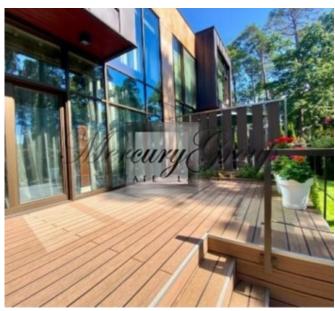

### Description

We offer for rent an exclusive detached house located on the first line from the sea, only 180 meters or 2 minutes away from the Baltic beach in the center of Maioru.

The townhouse is located on two floors, according to the layout on the ground floor there is a spacious and well-appointed living room with access to the summer terrace and a fireplace, a kitchen area with all necessary luxury appliances, a dining area and a table. Also on the ground floor is a guest bedroom, one guest bathroom, a separate laundry room and storage space.

On the second floor there are three isolated bedrooms, two of the bedrooms have access to a terrace that overlooks Juras street, a bathroom with a bathtub, a master bedroom with its own bathroom, bathtub and shower. There is also a dressing room on the second floor. In total, the townhouse has 4 isolated bedrooms.