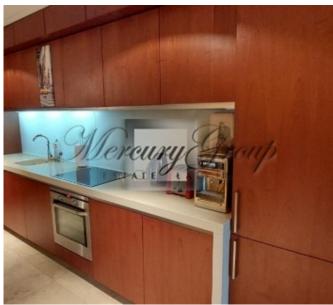

### Description

We offer for rent an exclusive detached house located on the first line from the sea, only 180 meters or 2 minutes away from the Baltic beach in the center of Maioru.

The townhouse is located on two floors, according to the layout on the ground floor there is a spacious and well-appointed living room with access to the summer terrace and a fireplace, a kitchen area with all necessary luxury appliances, a dining area and a table. Also on the ground floor is a guest bedroom, one guest bathroom, a separate laundry room and storage space.