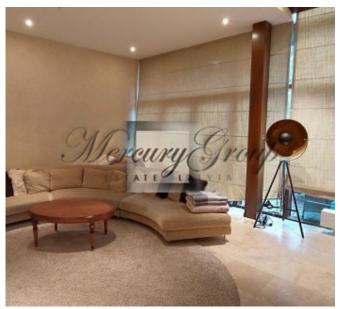

### Description

We offer for rent an exclusive detached house located on the first line from the sea, only 180 meters or 2 minutes away from the Baltic beach in the center of Maioru.

The townhouse is located on two floors, according to the layout on the ground floor there is a spacious and well-appointed living room with access to the summer terrace and a fireplace, a kitchen area with all necessary luxury appliances, a dining area and a table. Also on the ground floor is a guest bedroom, one guest bathroom, a separate laundry room and storage space.

On the second floor there are three isolated bedrooms, two of the bedrooms have access to a terrace that overlooks Juras street, a bathroom with a bathtub, a master bedroom with its own bathroom, bathtub and shower. There is also a dressing room on the second floor. In total, the townhouse has 4 isolated bedrooms.