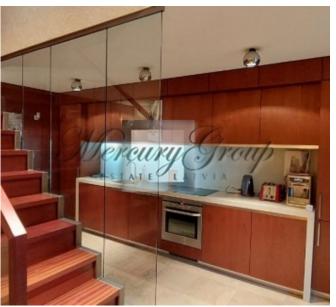

### Description

We offer for rent an exclusive detached house located on the first line from the sea, only 180 meters or 2 minutes away from the Baltic beach in the center of Maioru.

The townhouse is located on two floors, according to the layout on the ground floor there is a spacious and well-appointed living room with access to the summer terrace and a fireplace, a kitchen area with all necessary luxury appliances, a dining area and a table. Also on the ground floor is a guest bedroom, one guest bathroom, a separate laundry room and storage space.

On the second floor there are three isolated bedrooms, two of the bedrooms have access to a terrace that overlooks Juras street, a bathroom with a bathtub, a master bedroom with its own bathroom, bathtub and shower. There is also a dressing room on the second floor. In total, the townhouse has 4 isolated bedrooms.