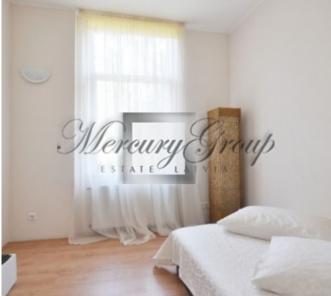

### **Description**

We offer for summer rent a wooden eco house in Jurmala. House is located near the sea, just 10 minutes walk from the beach. Great transport links and close to all local amenities. Nearby bus and train stops are located. Very convenient location: away from the noise of concerts and highways. All entertainment centers are within a ten minute walk. Riga Airport are located in 15 minutes drive away, Riga Old Town - max 30 min. In walking distance: sea beach, playgrounds, tennis courts, supermarkets, water park and yacht clubs. S hops, pharmacy and restaurants are located close to the house as well.

The house is located on a sea side. This wooden house has good design solutions in rooms. The size of the house is 120m2, the plot area is 1500m2 with pine trees. The house has three bedrooms and two bathrooms.