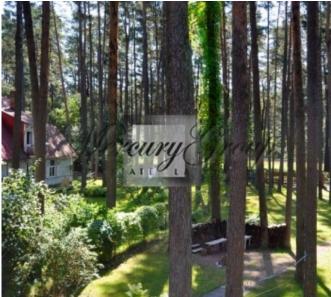

### **Description**

We offer for summer rent a wooden eco house in Jurmala. House is located near the sea, just 10 minutes walk from the beach. Great transport links and close to all local amenities. Nearby bus and train stops are located. Very convenient location: away from the noise of concerts and highways. All entertainment centers are within a ten minute walk. Riga Airport are located in 15 minutes drive away, Riga Old Town - max 30 min. In walking distance: sea beach, playgrounds, tennis courts, supermarkets, water park and yacht clubs. S hops, pharmacy and restaurants are located close to the house as well.

The house is located on a sea side. This wooden house has good design solutions in rooms. The size of the house is 120m2, the plot area is 1500m2 with pine trees. The house has three bedrooms and two bathrooms.

Fenced yard, car parking lot near the house. There is a grill place near the house in the yard.