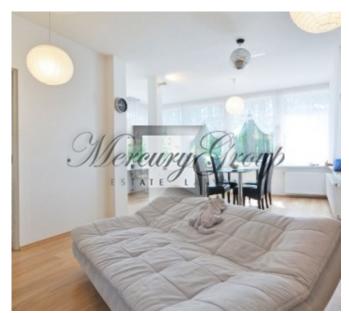

### **Description**

We offer for summer rent a wooden eco house in Jurmala. House is located near the sea, just 10 minutes walk from the beach. Great transport links and close to all local amenities. Nearby bus and train stops are located. Very convenient location: away from the noise of concerts and highways. All entertainment centers are within a ten minute walk. Riga Airport are located in 15 minutes drive away, Riga Old Town - max 30 min. In walking distance: sea beach, playgrounds, tennis courts, supermarkets, water park and yacht clubs. S hops, pharmacy and restaurants are located close to the house as well.

The house is located on a sea side. This wooden house has good design solutions in rooms. The size of the house is 120m2, the plot area is 1500m2 with pine trees. The house has three bedrooms and two bathrooms.