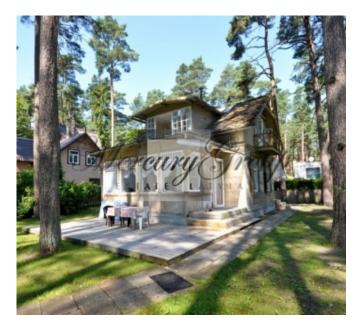

### **Description**

We offer for summer rent a wooden eco house in Jurmala. House is located near the sea, just 10 minutes walk from the beach. Great transport links and close to all local amenities. Nearby bus and train stops are located. Very convenient location: away from the noise of concerts and highways. All entertainment centers are within a ten minute walk. Riga Airport are located in 15 minutes drive away, Riga Old Town - max 30 min. In walking distance: sea beach, playgrounds, tennis courts, supermarkets, water park and yacht clubs. S hops, pharmacy and restaurants are located close to the house as well.

The house is located on a sea side. This wooden house has good design solutions in rooms. The size of the house is 120m2, the plot area is 1500m2 with pine trees. The house has three bedrooms and two bathrooms.