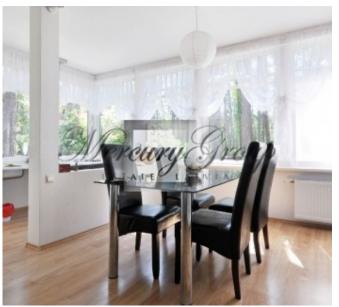

### **Description**

We offer for summer rent a wooden eco house in Jurmala. House is located near the sea, just 10 minutes walk from the beach. Great transport links and close to all local amenities. Nearby bus and train stops are located. Very convenient location: away from the noise of concerts and highways. All entertainment centers are within a ten minute walk. Riga Airport are located in 15 minutes drive away, Riga Old Town - max 30 min. In walking distance: sea beach, playgrounds, tennis courts, supermarkets, water park and yacht clubs. S hops, pharmacy and restaurants are located close to the house as well.

The house is located on a sea side. This wooden house has good design solutions in rooms. The size of the house is 120m2, the plot area is 1500m2 with pine trees. The house has three bedrooms and two bathrooms.