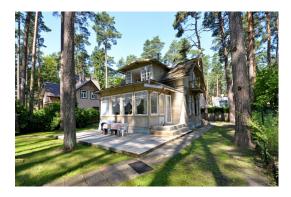

### **Description**

We offer for summer rent a wooden eco house in Jurmala. House is located near the sea, just 10 minutes walk from the beach. Great transport links and close to all local amenities. Nearby bus and train stops are located. Very convenient location: away from the noise of concerts and highways. All entertainment centers are within a ten minute walk. Riga Airport are located in 15 minutes drive away, Riga Old Town - max 30 min. In walking distance: sea beach, playgrounds, tennis courts, supermarkets, water park and yacht clubs. S hops, pharmacy and restaurants are located close to the house as well.

The house is located on a sea side. This wooden house has good design solutions in rooms. The size of the house is 120m2, the plot area is 1500m2 with pine trees. The house has three bedrooms and two bathrooms.