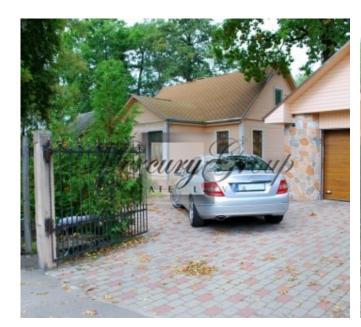

#### **Description**

We offer for rent 2 houses in Jurmala!

House 1: 100 m2, with entrance hall, 3 bedrooms, nice kitchen with all appliances, big bathroom with shower cabin. Gas heating, all city communications.

Beautiful, green territory with pond. Closed yard, automatic entrance. Garage with automatic doors.