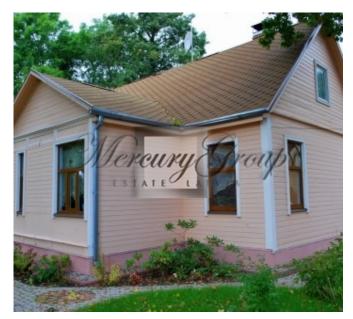

House 2: 50 m2, can be used as a guesthouse. Heated with the fireplace.

Melluzi located approx. 30 km from the centre of Riga, Melluzi is an old fishermen's village. In 19th century also called Karlsbad. First well-house was built in 1827. Now Melluzi is a part of Jurmala – the biggest resort of Latvia. Developed infrastructure, near shops, 300 m to the train station Melluzi. Great transport links and close to all local amenities, marvellous pinewood. A fantastic, comfortable and convenient place to live.