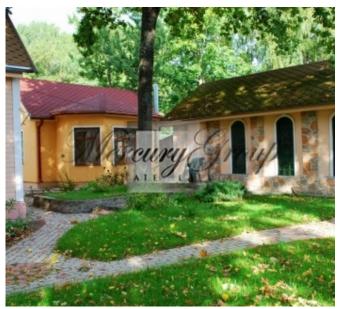

House 2: 50 m2, can be used as a guesthouse. Heated with the fireplace.

Melluzi located approx. 30 km from the centre of Riga, Melluzi is an old fishermen's village. In 19th century also called Karlsbad. First well-house was built in 1827. Now Melluzi is a part of Jurmala – the biggest resort of Latvia. Developed infrastructure, near shops, 300 m to the train station Melluzi. Great transport links and close to all local amenities, marvellous pinewood. A fantastic, comfortable and convenient place to live.

Beautiful, green territory with pond. Closed yard, automatic entrance. Garage with automatic doors.