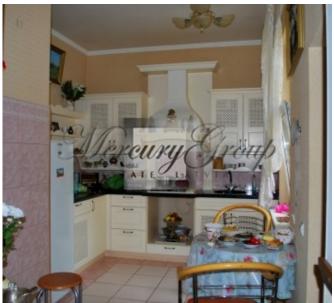

#### **Description**

We offer for rent 2 houses in Jurmala!

House 1: 100 m2, with entrance hall, 3 bedrooms, nice kitchen with all appliances, big bathroom with shower cabin. Gas heating, all city communications.