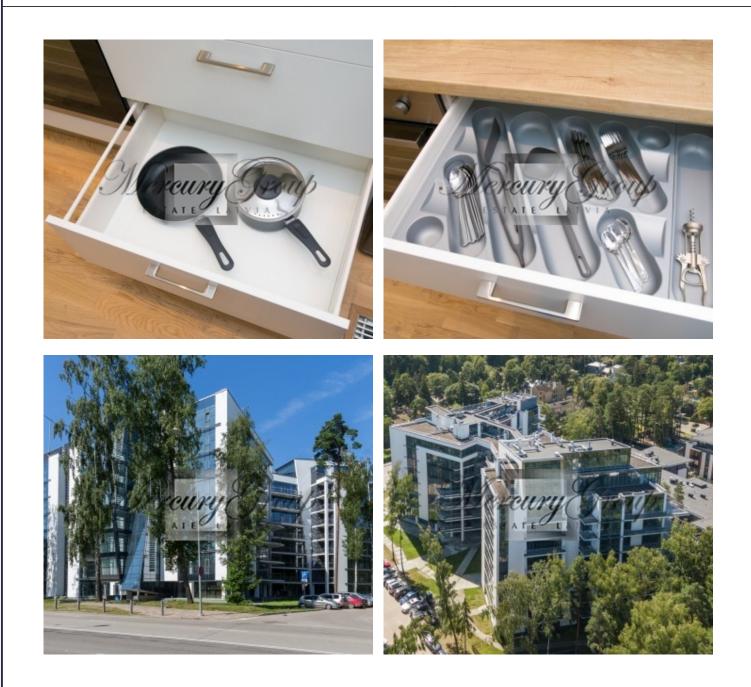

Apartments in the heart of Jurmala on Rambatas street, in Dzintari! On the edge of the pine forest, Jurmala acquires a new object.

The new apartments are located in the quiet center of Jurmala, in the resort area of the city, next to the Dzintari children's pine park and just 500 meters from the sandy Dzintari beach and the concert hall of the same name. From the complex is a stone's throw to the Dzintari train station (5 minutes walk), and the famous Jomas street and even closer - a two-minute walk.

On the ground floor for the convenience of residents there will be a cozy cafe / restaurant with the possibility of ordering food.

Apartments for rent are offered fully furnished with all equipment for comfortable life.