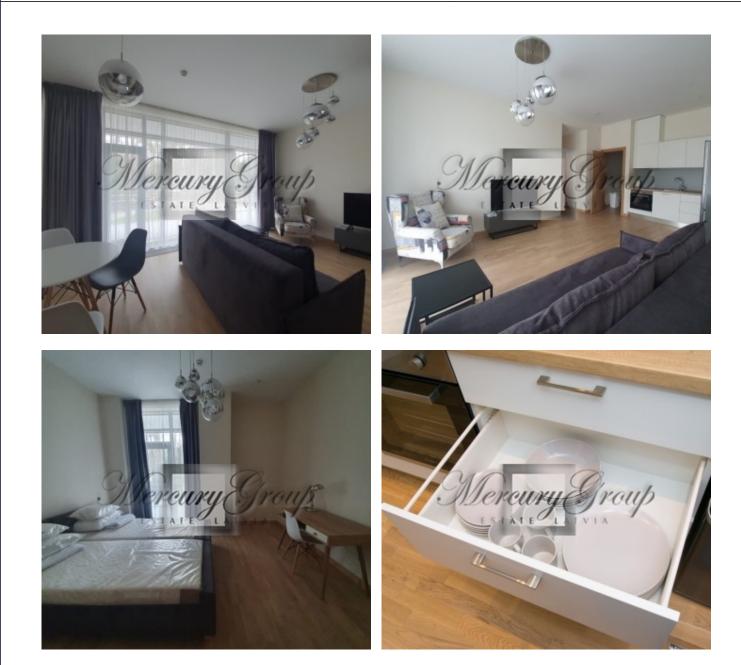

#### Description

We offer for rent a spacious apartment in the new Park House project. This is a house in the heart of Jurmala. Just near pine park, a 10-minute walk - the legendary Dzintari Concert Hall, beach and sea.

The apartment is located on the 2th floor. A convenient layout includes a living room combined with a kitchen and dining area, a corridor, one bedroom, one bathroom and a storage The living area of the apartment is 79 m2.

On the ground floor for the convenience of residents there will be a cozy cafe / restaurant with the possibility of ordering food.

Apartments for rent are offered fully furnished with all equipment for comfortable life.