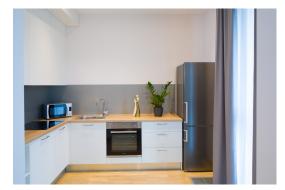

The apartment is located on the 2th floor. A convenient layout includes a living room combined with a kitchen and dining area, a corridor, one bedroom, one bathroom and a storage The living area of the apartment is 79 m2.

On the ground floor for the convenience of residents there will be a cozy cafe / restaurant with the possibility of ordering food.

Apartments for rent are offered fully furnished with all equipment for comfortable life.