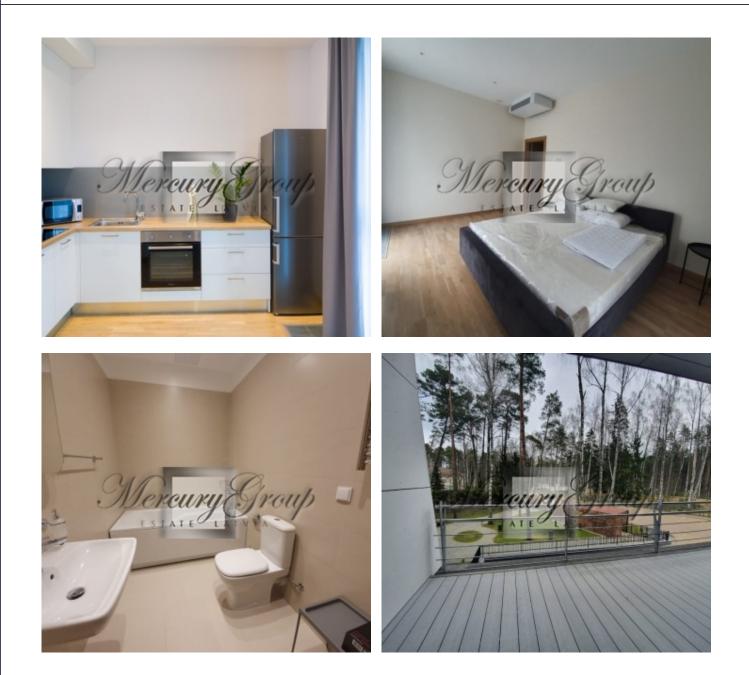

The apartment is located on the 2th floor. A convenient layout includes a living room combined with a kitchen and dining area, a corridor, one bedroom, one bathroom and a storage The living area of the apartment is 79 m2.

On the ground floor for the convenience of residents there will be a cozy cafe / restaurant with the possibility of ordering food.

Apartments for rent are offered fully furnished with all equipment for comfortable life.