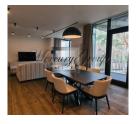

The building has only 15 apartments, which are interrelated with the atrium style central vestibule that has an open stair and elevator.

This apartment located on 2nd floor of the building and consist of 2 bedrooms, spacious living room, connected to kitchen, dinning place and hall, bathroom, utility room and a balcony.

The apartment is completely ready for living. A high-quality design renovation was made, the best materials were used. All the necessary furniture and appliances are installed in the kitchen from Miele, Apple TV is connected.