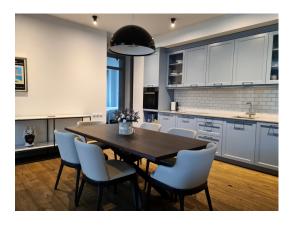

The building has only 15 apartments, which are interrelated with the atrium style central vestibule that has an open stair and elevator.

This apartment located on 2nd floor of the building and consist of 2 bedrooms, spacious living room, connected to kitchen, dinning place and hall, bathroom, utility room and a balcony.

The apartment is completely ready for living. A high-quality design renovation was made, the best materials were used. All the necessary furniture and appliances are installed in the kitchen from Miele, Apple TV is connected.