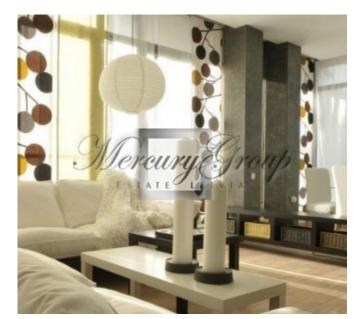

### Description

We offer for your attention this luxurious apartment in the heart of Jurmala – Bulduri. It is located in a very convenient area, between the seaside and the river Lielupe. Good infrastructure. Rimi hypermarket, a health centre and a water entertainment park are located nearby.

The building in which the current apartment is located, is one of the five houses built within the Project "Dzintara Nami" ("Amber Houses"). It is situated in a quiet area of private houses, near the pine-tree wood. The building is designed in modern style. Its main elements are wood and toned glass, that are representing memories of the past and visions of nowadays. The territory around the house is green and nice.

The author of the design and the atmosphere of the apartment is one of the most high-level Latvian designers. There is very much light and sun, and the wood behind the windows gives additional air to the apartment. It is simply made to rest and to create in it. The apartment is located on the 3rd floor, but it will not bother you, as there is an elevator in the house. It is also completely furnitured. There is a subterranean parking place for your car.