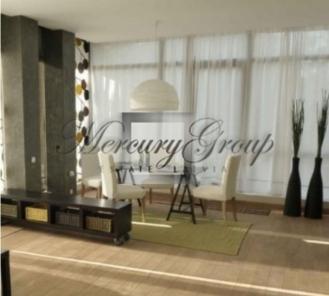

The author of the design and the atmosphere of the apartment is one of the most high-level Latvian designers. There is very much light and sun, and the wood behind the windows gives additional air to the apartment. It is simply made to rest and to create in it. The apartment is located on the 3rd floor, but it will not bother you, as there is an elevator in the house. It is also completely furnitured. There is a subterranean parking place for your car.