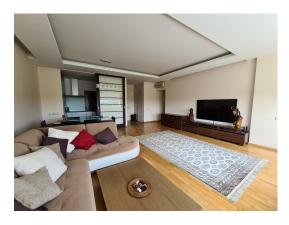

## **Description**

We offer for summer rent a spacious and fully equipped 2 bedroom apartment with sea view in the project, which is located in Majori, on Erglu Street, just 100 and from the sea. This is the elite district of Jurmala, where everything is located nearby for a comfortable stay and relaxation - the best restaurants, spa hotels, tennis courts, equipped beach. To the Airport and Riga - only 20 minutes by car.

The house has 24/7 security, on the 1st floor there is a fitness room for residents of the house. The price includes 1 parking lot on the ground parking lot.

The total area of the apartment is 100 m2.

Convenient layout: a spacious living room combined with a kitchen area, a guest bathroom, a children's bedroom and a master bedroom with own bathroom and a wardrobe. The apartment is furnished and has a nice view to the seaside. Exit to balcony from living room and master bedroom.