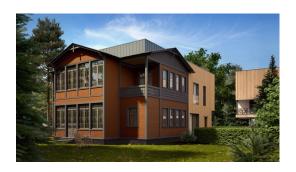

#### **Description**

For sale is offered a spacious 3 bedroom apartment located in new residential development PINE WOOD in Jurmala!

This wonderful 1st floor apartment (218.62 sq.m.) is situated in the renovated house A, and consists of an open plan living room, a kitchen, 2 bedrooms, 2 bathrooms, several corridors and a terrace (94 sq.m.). Nice window view on the pine forest.

The new residential compound "PINE WOOD" located in resort city of Jurmala, just a few minutes away from the sea. This wonderful development includes two modern three-storied residential houses and a historic mansion which has been renovated and replanned. There are 30 new and spacious apartments in the residential compound with wonderful small gardens for 1st floor apartments, nice balconies on the 2nd floor and spacious roof terraces on the 3rd floor.

There is overground parking (is included in price). All amenities, gas heating, new elevators and nicely landscaped territory with beautiful pine trees.

Apartments are offered for sale with finishing (doors, painted walls, flooring) but without plumbing fixtures and built-in kitchen furniture.