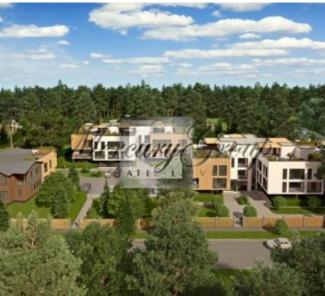

The new residential compound "PINE WOOD" located in resort city of Jurmala, just a few minutes away from the sea. This wonderful development includes two modern three-storied residential houses and a historic mansion which has been renovated and replanned. There are 30 new and spacious apartments in the residential compound with wonderful small gardens for 1st floor apartments, nice balconies on the 2nd floor and spacious roof terraces on the 3rd floor.

There is overground parking (is included in price). All amenities, gas heating, new elevators and nicely landscaped territory with beautiful pine trees.

Apartments are offered for sale with finishing (doors, painted walls, flooring) but without plumbing fixtures and built-in kitchen furniture.