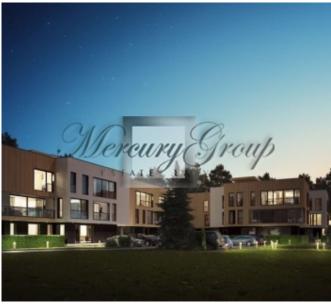

The new residential compound "PINE WOOD" located in resort city of Jurmala, just a few minutes away from the sea. This wonderful development includes two modern three-storied residential houses and a historic mansion which has been renovated and replanned. There are 30 new and spacious apartments in the residential compound with wonderful small gardens for 1st floor apartments, nice balconies on the 2nd floor and spacious roof terraces on the 3rd floor.

There is overground parking (is included in price). All amenities, gas heating, new elevators and nicely landscaped territory with beautiful pine trees.

Apartments are offered for sale with finishing (doors, painted walls, flooring) but without plumbing fixtures and built-in kitchen furniture.