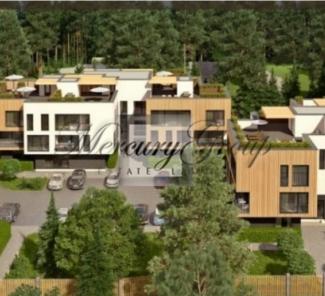

#### **Description**

For sale is offered a spacious 3 bedroom apartment located in new residential development PINE WOOD in Jurmala!

This wonderful 1st floor apartment (218.62 sq.m.) is situated in the renovated house A, and consists of an open plan living room, a kitchen, 2 bedrooms, 2 bathrooms, several corridors and a terrace (94 sq.m.). Nice window view on the pine forest.

The new residential compound "PINE WOOD" located in resort city of Jurmala, just a few minutes away from the sea. This wonderful development includes two modern three-storied residential houses and a historic mansion which has been renovated and replanned. There are 30 new and spacious apartments in the residential compound with wonderful small gardens for 1st floor apartments, nice balconies on the 2nd floor and spacious roof terraces on the 3rd floor.

There is overground parking (is included in price). All amenities, gas heating, new elevators and nicely landscaped territory with beautiful pine trees.

Apartments are offered for sale with finishing (doors, painted walls, flooring) but without plumbing fixtures and built-in kitchen furniture.