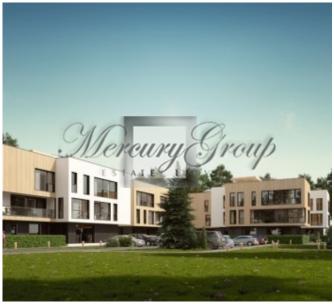

The new residential compound "PINE WOOD" located in resort city of Jurmala, just a few minutes away from the sea. This wonderful development includes two modern three-storied residential houses and a historic mansion which has been renovated and replanned. There are 30 new and spacious apartments in the residential compound with wonderful small gardens for 1st floor apartments, nice balconies on the 2nd floor and spacious roof terraces on the 3rd floor.

There is overground parking (is included in price). All amenities, gas heating, new elevators and nicely landscaped territory with beautiful pine trees.

Apartments are offered for sale with finishing (doors, painted walls, flooring) but without plumbing fixtures and built-in kitchen furniture.