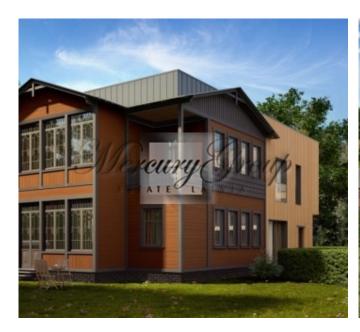

#### **Description**

For sale is offered a spacious 3 bedroom apartment located in new residential development PINE WOOD in Jurmala!

This wonderful 1st floor apartment (218.62 sq.m.) is situated in the renovated house A, and consists of an open plan living room, a kitchen, 2 bedrooms, 2 bathrooms, several corridors and a terrace (94 sq.m.). Nice window view on the pine forest.

The new residential compound "PINE WOOD" located in resort city of Jurmala, just a few minutes away from the sea. This wonderful development includes two modern three-storied residential houses and a historic mansion which has been renovated and replanned. There are 30 new and spacious apartments in the residential compound with wonderful small gardens for 1st floor apartments, nice balconies on the 2nd floor and spacious roof terraces on the 3rd floor.

There is overground parking (is included in price). All amenities, gas heating, new elevators and nicely landscaped territory with beautiful pine trees.

Apartments are offered for sale with finishing (doors, painted walls, flooring) but without plumbing fixtures and built-in kitchen furniture.