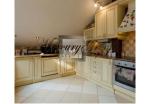

# Description

We offer for summer rent spacious 2 bedroom apartment, which is located only 7 min. walking distance from the beach. There are 2 bedrooms, open plan living room with kitchen and dinning area, a hall, a bathroom (with shower cabin and bath tub), a utility room. High ceilings, new radiators, built-in kitchen with all necessary appliances, parquet floors, built-in wardrobe. This apartment is offered with furniture and household appliances.