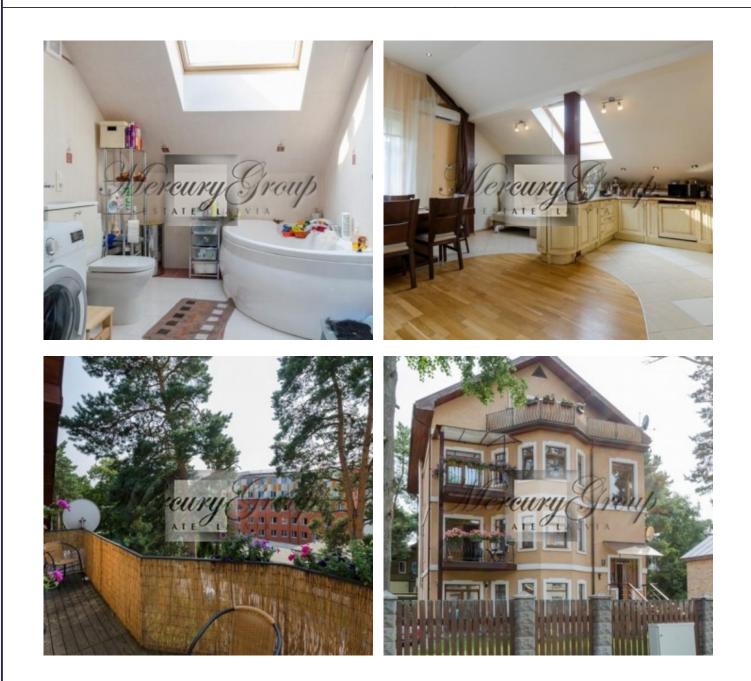

# Description

We offer for summer rent spacious 2 bedroom apartment, which is located only 7 min. walking distance from the beach. There are 2 bedrooms, open plan living room with kitchen and dinning area, a hall, a bathroom (with shower cabin and bath tub), a utility room. High ceilings, new radiators, built-in kitchen with all necessary appliances, parquet floors, built-in wardrobe. This apartment is offered with furniture and household appliances.

There are only 4 apartments located in the dwelling building. Enclosed clean entrance hall and staircase. Gas heating, air conditioning system.

Fenced landscaped territory, courtyard car parking, an automatic gate that opens via remote control.