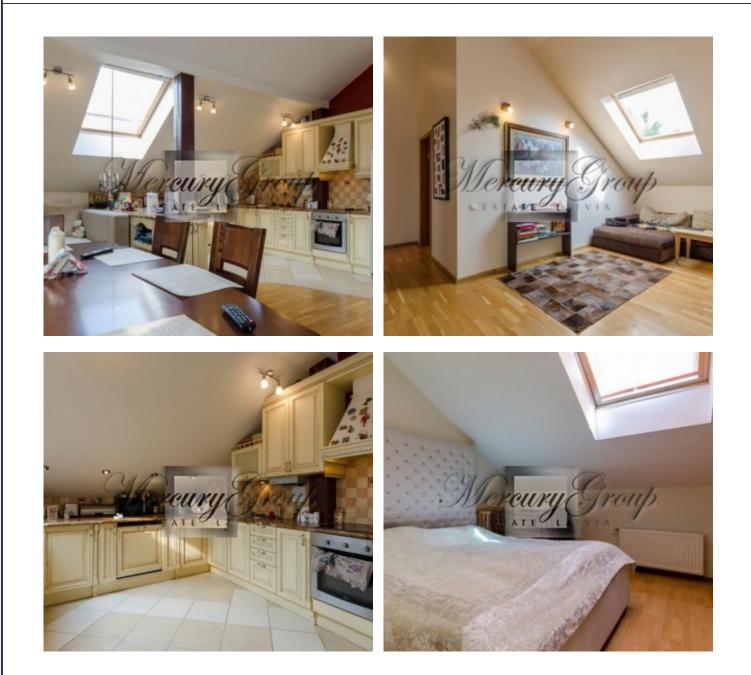

# Description

We offer for summer rent spacious 2 bedroom apartment, which is located only 7 min. walking distance from the beach. There are 2 bedrooms, open plan living room with kitchen and dinning area, a hall, a bathroom (with shower cabin and bath tub), a utility room. High ceilings, new radiators, built-in kitchen with all necessary appliances, parquet floors, built-in wardrobe. This apartment is offered with furniture and household appliances.