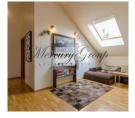

# Description

We offer for summer rent spacious 2 bedroom apartment, which is located only 7 min. walking distance from the beach. There are 2 bedrooms, open plan living room with kitchen and dinning area, a hall, a bathroom (with shower cabin and bath tub), a utility room. High ceilings, new radiators, built-in kitchen with all necessary appliances, parquet floors, built-in wardrobe. This apartment is offered with furniture and household appliances.