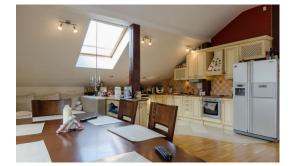

# Description

We offer for summer rent spacious 2 bedroom apartment, which is located only 7 min. walking distance from the beach. There are 2 bedrooms, open plan living room with kitchen and dinning area, a hall, a bathroom (with shower cabin and bath tub), a utility room. High ceilings, new radiators, built-in kitchen with all necessary appliances, parquet floors, built-in wardrobe. This apartment is offered with furniture and household appliances.