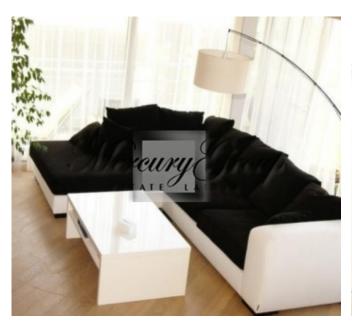

### **Description**

A dwelling complex consists of three detached buildings- two modern dwelling houses of four storeys (blocks Nr. 1 and Nr. 2) and one building- an architectural monument- built anew (block Nr. 3). Two modern buildings hold 43 flats which occupy 75 to 227 square meters, and in the second block there is also a café-confectionery and beauty parlor/SPA located. In the renovated architectural monument there is an up to date business center with office premises and conference room. The underground garage occupies 4273 square meters and is designed to hold 108 vehicles. Each dweller can acquire 1-3 lot(s) for his/her car for additional charge. There is an exit from and an entrance to the garage from Vienibas Avenue and one emergency entrance to Bulduru Avenue. The House and its territory are equipped with 45 video cameras. The entrance in territory will be possible only for tenants of apartments, by the way of chips and distance control gadjet. In other case visitor get intentified. Round the clock there is guard at the building as well as connection to security service which ensure arrival in a case of alert. Also there is fire privention sistem (sprinkler sistem with alert and call to security service) in the basement and space of common use.