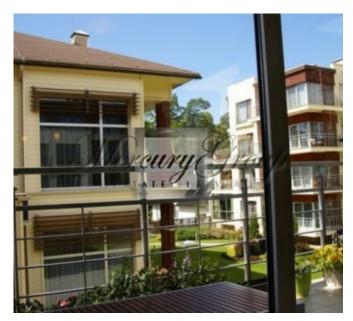

### **Description**

A dwelling complex consists of three detached buildings- two modern dwelling houses of four storeys (blocks Nr. 1 and Nr. 2) and one building- an architectural monument- built anew (block Nr. 3). Two modern buildings hold 43 flats which occupy 75 to 227 square meters, and in the second block there is also a café-confectionery and beauty parlor/SPA located. In the renovated architectural monument there is an up to date business center with office premises and conference room. The underground garage occupies 4273 square meters and is designed to hold 108 vehicles. Each dweller can acquire 1-3 lot(s) for his/her car for additional charge. There is an exit from and an entrance to the garage from Vienibas Avenue and one emergency entrance to Bulduru Avenue. The House and its territory are equipped with 45 video cameras. The entrance in territory will be possible only for tenants of apartments, by the way of chips and distance control gadjet. In other case visitor get intentified. Round the clock there is guard at the building as well as connection to security service which ensure arrival in a case of alert. Also there is fire privention sistem (sprinkler sistem with alert and call to security service) in the basement and space of common use.

Under the dwelling complex an underground garage for 108 vehicles is located. The building is equipped with five noiseless KONE elevators. There is a personal security service in the dwelling complex. The overall area of the land occupies 6508 square meters. The project foresees the construction of a beautiful, green patio with paved paths and benches. Along the perimeter the dwelling complex is fenced in with a small fence which serves as the boundary between the complex and the street and neighboring area and helps to keep it clean on the territory of the complex. The buildings façades and inner territory are beautifully lighted up with various decorative lamps.