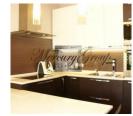

### **Description**

A dwelling complex consists of three detached buildings- two modern dwelling houses of four storeys (blocks Nr. 1 and Nr. 2) and one building- an architectural monument- built anew (block Nr. 3). Two modern buildings hold 43 flats which occupy 75 to 227 square meters, and in the second block there is also a café-confectionery and beauty parlor/SPA located. In the renovated architectural monument there is an up to date business center with office premises and conference room. The underground garage occupies 4273 square meters and is designed to hold 108 vehicles. Each dweller can acquire 1-3 lot(s) for his/her car for additional charge. There is an exit from and an entrance to the garage from Vienibas Avenue and one emergency entrance to Bulduru Avenue. The House and its territory are equipped with 45 video cameras. The entrance in territory will be possible only for tenants of apartments, by the way of chips and distance control gadjet. In other case visitor get intentified. Round the clock there is guard at the building as well as connection to security service which ensure arrival in a case of alert. Also there is fire privention sistem (sprinkler sistem with alert and call to security service) in the basement and space of common use.