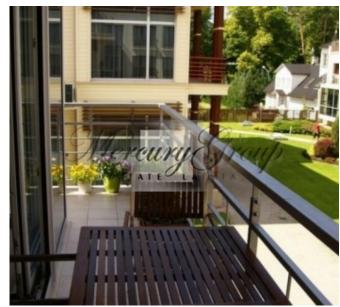

Water: Municipal

Internet: Yes
TV: Yes
Parking: Yes
Alarm system: Yes
Alarm system: Yes
Intercom: Yes
Terrace/Balconv: Yes

Price:

Summer rent: 5 500 EUR

Under the dwelling complex an underground garage for 108 vehicles is located. The building is equipped with five noiseless KONE elevators. There is a personal security service in the dwelling complex. The overall area of the land occupies 6508 square meters. The project foresees the construction of a beautiful, green patio with paved paths and benches. Along the perimeter the dwelling complex is fenced in with a small fence which serves as the boundary between the complex and the street and neighboring area and helps to keep it clean on the territory of the complex. The buildings façades and inner territory are beautifully lighted up with various decorative lamps.